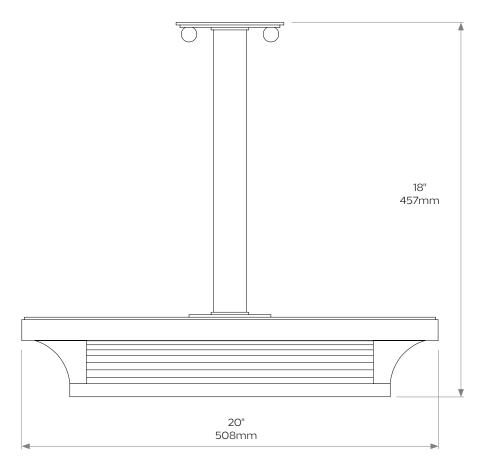

a wonderful Art Deco inspired lighting piece featuring all the elegance of the era. Shown here in a Bright Nickel finish with the glass rods seen across our Odeon range.

The hand polished pole creates a drop of 18"/457mm. This beautiful piece can also be specified in any of our metal finishes, with clear or frosted glass rods and made to any size to create a completely bespoke ceiling light.

Our Square Odeon Plafonnier is also available as a flush mounted ceiling light.

## **DIMENSIONS**

**Height:** 18"/457mm **Width:** 20"/508mm

#### **BULB TYPE**

**UK** E14 Bulb holder **EU** E14 Bulb holder **US** E12 Bulb holder

### Weight 14kg/30lbs

**Care instructions:** Simply dust regularly with a clean soft cloth. Care should be taken not to use abrasives of any kind.

Product code HLO21



Due to the hand-crafted nature of some products, stated dimensions may have a tolerance of  $\pm \frac{1}{4}$  /6mm. If tighter tolerances are required for a specific installation, please state on your enquiry

COLLIER WEBB

www.collierwebb.com