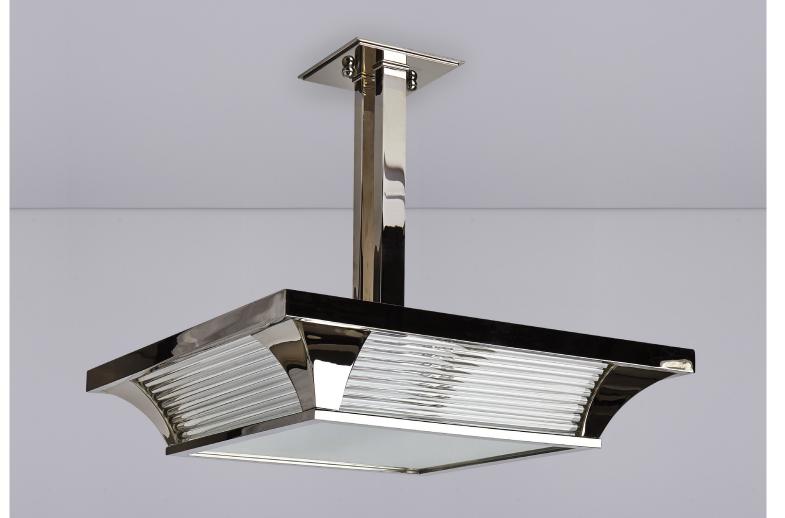

# SQUARE ODEON PLAFONNIER

Our Square Odeon Plafonnier is a wonderful Art Deco inspired lighting piece featuring all the elegance of the era. Shown here in a Bright Nickel finish with the glass rods seen across our Odeon range.

The hand polished pole creates a drop of 18"/457mm. This beautiful piece can also be specified in any of our metal finishes, with clear or frosted glass rods and made to any size to create a completely bespoke ceiling light.