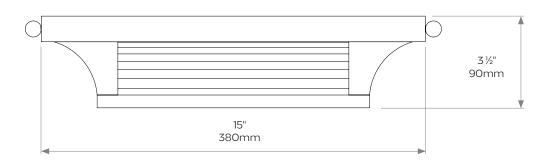

DIMENSIONS

Height: 90mm / 3 ½" Width: 380mm / 15"

BULB TYPE UK E14 Bulb holder EU E14 Bulb holder US E12 Bulb holder