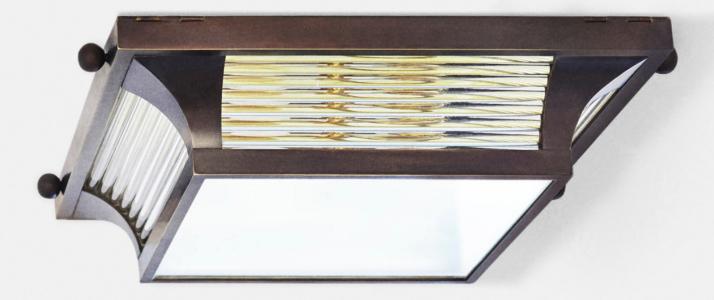

### SQUARE ODOEN FLUSH MOUNT

A flush mounted version of our Square Odeon, this ceiling light features beautifully crafted metalwork and elegant glass rods. A perfect nod to the Art Deco style that can be perfectly paired with any of our other Odeon or Shot Light range.

As with all of our pieces, the metal work is available in any of our finishes and the glass can be ordered as clear or frosted rods.

The glass base panel is also available in frosted or clear glass.

Browse our full range of Odeon Lights, including the Square Odeon Plafonnier.