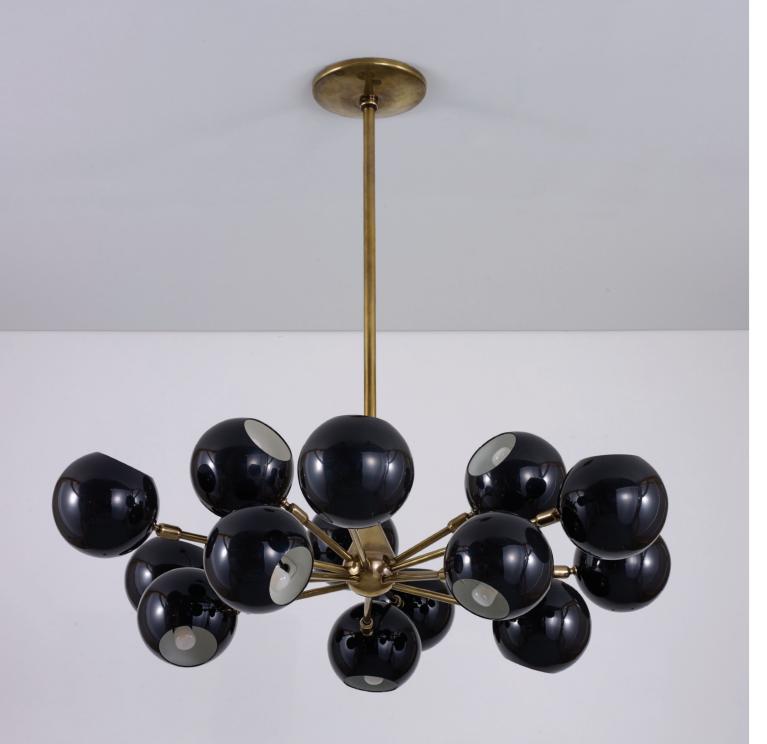

## **SPUTNIK**

Our Sputnik Ceiling Light captures the spirit of the space age perfectly. The beautiful, hand spun aluminium shades are available in a stunning array of vibrant primary colours or muted tones, contact us to discuss your colour palette.

Pictured here with Antique Brass metalwork but also available in any of our standard finishes. The Sputnik Ceiling Light can also be made to any bespoke size to fit your interior perfectly.