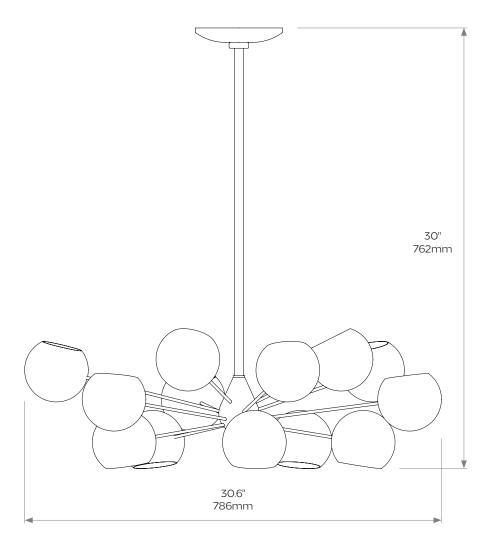

e age perfectly. The beautiful, hand spun aluminium shades are available in a stunning array of vibrant primary colours or muted tones, contact us to discuss your colour palette.

Pictured here with Antique Brass metalwork but also available in any of our standard finishes. The Sputnik Ceiling Light can also be made to any bespoke size to fit your interior perfectly.

### **DIMENSIONS**

**Height:** 30"/762mm **Width:** 30.6"/786mm

#### **BULB TYPE**

**UK** E14 Bulb holder or OSH fittings depending on size **EU** E14 Bulb holder or OSH fittings depending on size **US** E12 Bulb holder or OSH fittings depending on size

#### Weight 7kg/15.4lbs

**Care instructions:** Simply dust regularly with a clean soft cloth. Care should be taken not to use abrasives of any kind.

Product code HL020



Due to the hand-crafted nature of some products, stated dimensions may have a tolerance of  $\pm \frac{1}{4}$  /6mm. If tighter tolerances are required for a specific installation, please state on your enquiry

COLLIER WEBB

www.collierwebb.com