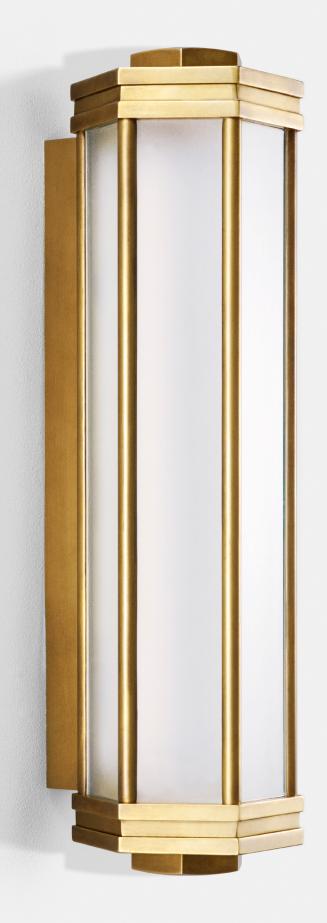

## SHOT LIGHT NO.6 MEDIUM

With its distinctive Art Deco influence our Shot Light wall light range offers timeless appeal and expert craftsmanship.

The Shot Light No.6 Medium wall light features an expertly engineered brass housing and a hexagonal glass shade with frosted glass panels.

The beautifully smooth surfaces and crisp edges have been hand polished to perfection.

Shown here in our Antique Brass finish and also available in any of our standard finishes.

Our Shot Light range is also available in small and large sizes and with alternative shade profiles.