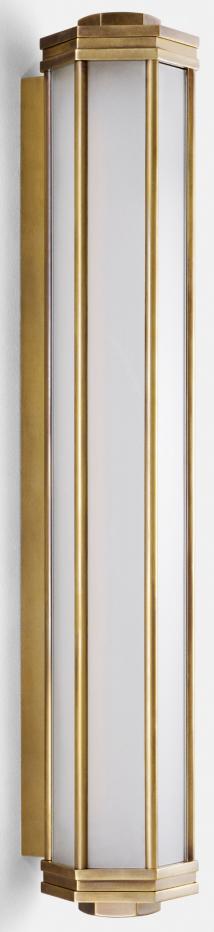

# COLLIER WEBB

# SHOT LIGHT NO.6 LARGE

With its distinctive Art Deco influence our Shot Light wall light range offers timeless appeal and expert craftsmanship.

The Shot Light No.6 Large wall light features an expertly engineered brass housing and a hexagonal glass shade with frosted glass panels.

The beautifully smooth surfaces and crisp edges have been hand polished to perfection.

Shown here in our Antique Brass finish and also available in any of our standard finishes.

Our Shot Light range is also available in small and large sizes and with alternative shade profiles.

Suitable for use in bathrooms or as external lights.