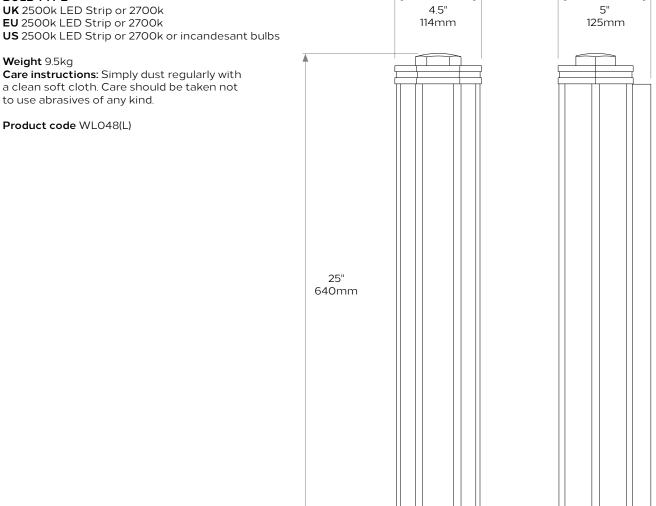

#### DIMENSIONS

**Height:** 25"/640mm **Width:** 4.5"/114mm **Projection:** 5"/125mm

#### **BULB TYPE**

Due to the hand-crafted nature of some products, stated dimensions may have a tolerance of ± ¼"/6mm. If tighter tolerances are required for a specific installation, please state on your enquiry