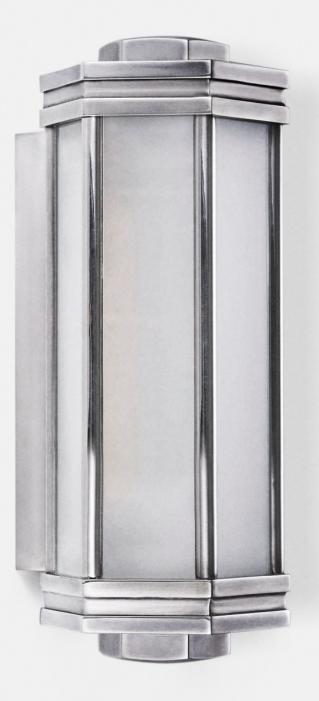

# SHOT LIGHT NO.6 SMALL

With its distinctive Art Deco influence our Shot Light wall light range offers timeless appeal and expert craftsmanship.

The Shot Light No.6 Small wall light features an expertly engineered brass housing and a hexagonal glass shade with frosted glass panels.

The beautifully smooth surfaces and crisp edges have been hand polished to perfection.

Shown here in our Antique Silver finish and also available in any of our standard finishes.

Our Shot Light range is also available in medium and large sizes and with alternative shade profiles.