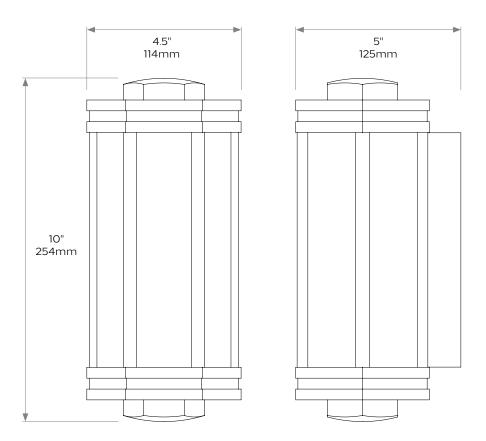

expertly engineered brass housing and a hexagonal glass shade with frosted glass panels.

The beautifully smooth surfaces and crisp edges have been hand polished to perfection.

Shown here in our Antique Silver finish and also available in any of our standard finishes.

Our Shot Light range is also available in medium and large sizes and with alternative shade profiles.

Suitable for use in bathrooms or as external lights.

#### DIMENSIONS

Height: 10"/254mm Width: 4.5"/114mm Projection: 5"/125mm

#### **BULB TYPE**

UK 2500k LED Strip or 2700k EU 2500k LED Strip or 2700k US 2500k LED Strip or 2700k or incandesant bulbs

#### Weight 4kg

**Care instructions:** Simply dust regularly with a clean soft cloth. Care should be taken not to use abrasives of any kind.

#### Product code WL048(S)



Due to the hand-crafted nature of some products, stated dimensions may have a tolerance of ± ¼"/6mm. If tighter tolerances are required for a specific installation, please state on your enquiry

## COLLIER WEBB

# SHOT LIGHT NO.6 MEDIUM



# COLLIER WEBB

## SHOT LIGHT NO.6 MEDIUM

With its distinctive Art Deco influence our Shot Light wall light range offers timeless appeal and expert craftsmanship.

The Shot Light No.6 Medium wall light features an expertly engineered brass housing and a hexagonal glass shade with frosted glass panels.

The beautifully smooth surfaces and crisp edges have been hand polished to perfection.

Shown here in our Antique Brass finish and also available in any of our standard finishes.

Our Shot Light range is also available in small and large sizes and with