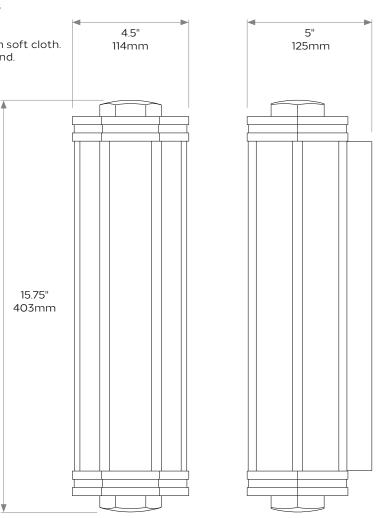

an expertly engineered brass housing and a hexagonal glass shade with frosted glass panels.

The beautifully smooth surfaces and crisp edges have been hand polished to perfection.

Shown here in our Antique Brass finish and also available in any of our standard finishes.

Our Shot Light range is also available in small and large sizes and with alternative shade profiles.

Suitable for use in bathrooms or as external lights.

#### DIMENSIONS

Height: 15.75"/403mm Width: 4.5"/114mm Projection: 5"/125mm

#### **BULB TYPE**

UK 2500k LED Strip or 2700k EU 2500k LED Strip or 2700k US 2500k LED Strip or 2700k or incandesant bulbs

#### Weight 7kg

**Care instructions:** Simply dust regularly with a clean soft cloth. Care should be taken not to use abrasives of any kind.

Product code WL048(M)



Due to the hand-crafted nature of some products, stated dimensions may have a tolerance of ± 1/4"/6mm. If tighter tolerances are required for a specific installation, please state on your enquiry

## COLLIER WEBB

# SHOT LIGHT NO.6 LARGE



# COLLIER WEBB

# SHOT LIGHT NO.6 LARGE

With its distinctive Art Deco influence our Shot Light wall light range offers timeless appeal and expert craftsmanship.

The Shot Light No.6 Large wall light features an expertly engineered brass housing and a hexagonal glass shade with frosted glass panels.

The beautifully smooth surfaces and crisp edges have been hand polished to perfection.

Shown here in our Antique Brass finish and also available in any of our standard finishes.

Our Shot Light range is also available in small and large sizes and with al