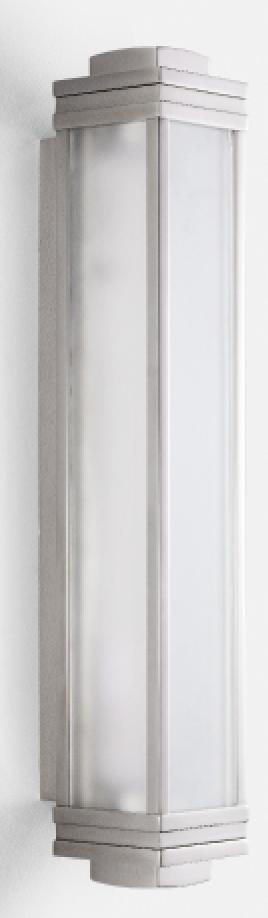

# SHOT LIGHT NO.4 MEDIUM

COLLIER WEBB

## SHOT LIGHT NO.4 MEDIUM

Featuring an expertly engineered brass housing and a rectangular glass shade with frosted glass panels.

The beautifully smooth surfaces and crisp edges have been hand machined and polished to perfection.

Shown here in our Antique Silver finish and also available in any of our standard finishes.

Our Shot Light range is also available in medium and large sizes and with alternative shade profiles.

Suitable for use in bathrooms or as external lights.