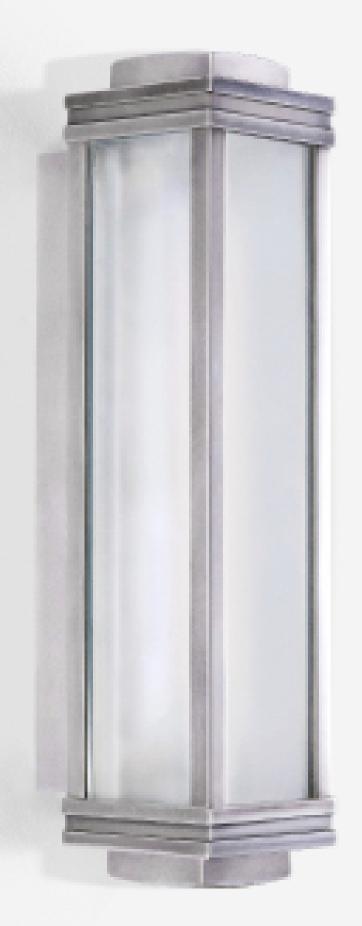

# SHOT LIGHT NO.4 MEDIUM

COLLIER WEBB

## SHOT LIGHT NO.4 MEDIUM

Featuring an expertly engineered brass housing and a rectangular glass shade with frosted glass panels.

The beautifully smooth surfaces and crisp edges have been hand machined and polished to perfection.

Shown here in our Antique Silver finish and also available in any of our standard finishes.

Our Shot Light range is also available in medium and large sizes and with alternative shade profiles.

Suitable for use in bathrooms or as external lights.