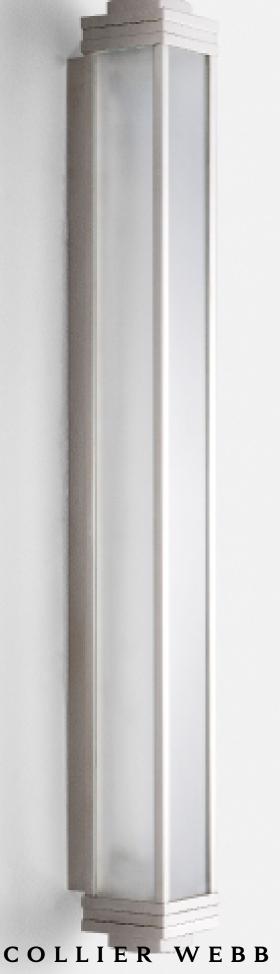

# SHOT LIGHT NO.4 MEDIUM

COLLIER WEBB

## SHOT LIGHT NO.4 MEDIUM

Featuring an expertly engineered brass housing and a rectangular glass shade with frosted glass panels.

The beautifully smooth surfaces and crisp edges have been hand machined and polished to perfection.

Shown here in our Antique Silver finish and also available in any of our standard finishes.

Our Shot Light range is also available in medium and large sizes and with alternative shade profiles.

Suitable for use in bathrooms or as external lights.