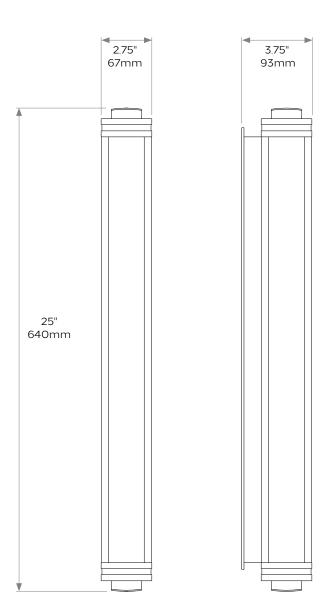

housing and a rectangular glass shade with frosted glass panels.

The beautifully smooth surfaces and crisp edges have been hand machined and polished to perfection.

Shown here in our Antique Silver finish and also available in any of our standard finishes.

Our Shot Light range is also available in medium and large sizes and with alternative shade profiles.

Suitable for use in bathrooms or as external lights.

### **DIMENSIONS**

Height: 25"/640mm Width: 2.75"/67mm Projection: 3.75"/93mm

#### **BULB TYPE**

**UK** 2500k LED Strip or 2700k **EU** 2500k LED Strip or 2700k

US 2500k LED Strip or 2700k or incandesant bulbs

#### Weight 7.3kg

**Care instructions:** Simply dust regularly with a clean soft cloth. Care should be taken not to use abrasives of any kind.

Product code WLO47(L)



Due to the hand-crafted nature of some products, stated dimensions may have a tolerance of  $\pm$   $^{1}4^{\circ}$ /6mm. If tighter tolerances are required for a specific installation, please state on your enquiry

## COLLIER WEBB