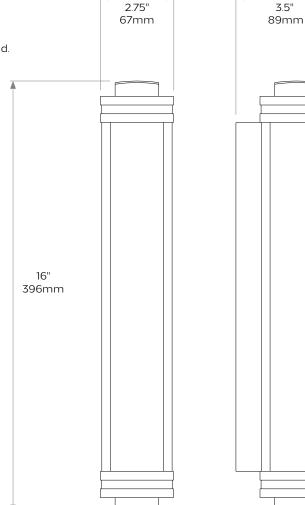

neered brass housing and a rectangular glass shade with frosted glass panels.

The beautifully smooth surfaces and crisp edges have been hand machined and polished to perfection.

Shown here in our Antique Silver finish and also available in any of our standard finishes.

Our Shot Light range is also available in medium and large sizes and with alternative shade profiles.

Suitable for use in bathrooms or as external lights.

### **DIMENSIONS**

Height: 16"/396mm Width: 2.75"/67mm Projection: 3.5"/89mm

#### **BULB TYPE**

**UK** 2500k LED Strip or 2700k **EU** 2500k LED Strip or 2700k

Weight 5kg
Care instructions: Simply dust regularly with a clean soft cloth. Care should be taken not to use abrasives of any kind.

US 2500k LED Strip or 2700k or incandesant bulbs

Product code WL047(M)



Due to the hand-crafted nature of some products, stated dimensions may have a tolerance of  $\pm \frac{1}{4}$  /6mm. If tighter tolerances are required for a specific installation, please state on your enquiry

## COLLIER WEBB

SHOT LIGHT NO.4 LARGE



## SHOT LIGHT NO.4 LARGE

The Shot Light No.4 Large, an Art Deco style wall light with timeless appeal.

Featuring an expertly engineered brass housing and a rectangular glass shade with frosted glass panels.

The beautifully smooth surfaces and crisp edges have been hand machined and polished to perfection.

Shown here in our Antique Silver finish and also available in any of our standard finishes.

Our Shot Light range is also available in medium and large sizes and with alternative shade profiles.

Suitable for use in bathrooms or as ex