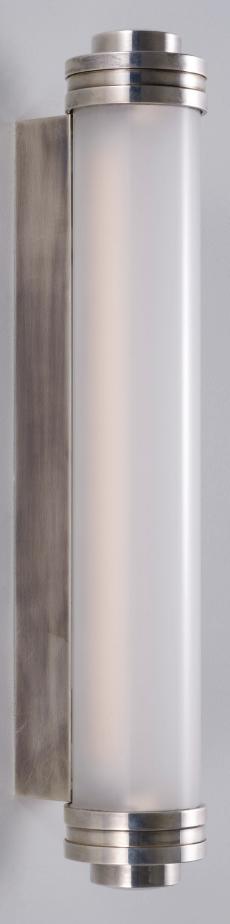

# SHOT LIGHT NO.1 MEDIUM

With its distinctive Art Deco influence our Shot Light range offers timeless appeal and expert craftsmanship.

The Shot Light No.1 Medium features an expertly engineered brass housing, with a choice of clear or frosted cylindrical glass shades. The beautifully smooth surfaces and crisp edges have been hand machined and polished to perfection. Shown here in Antique Silver and also available in any of our standard finishes.

Our Shot Light range is also available in small and large sizes, and with alternative shade profiles.