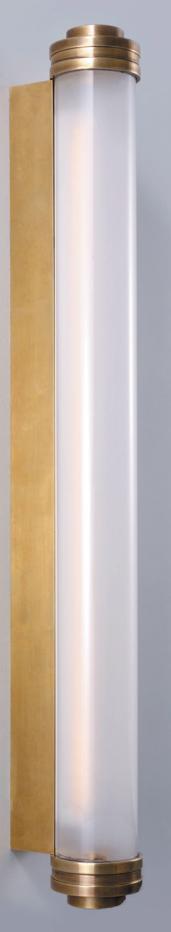

# SHOT LIGHT NO.1 LARGE

The Shot Light No.1 Large is an Art Deco inspired cylindrical glass wall light with an expertly crafted brass housing.

Available with a choice of clear or frosted cylindrical glass shades.

The beautifully smooth surfaces and crisp edges have been hand polished to perfection.

Shown here in Antique Brass and also available in any of our standard finishes.

Our Shot Light range is also available in small and large sizes, and with alternative shade profiles.