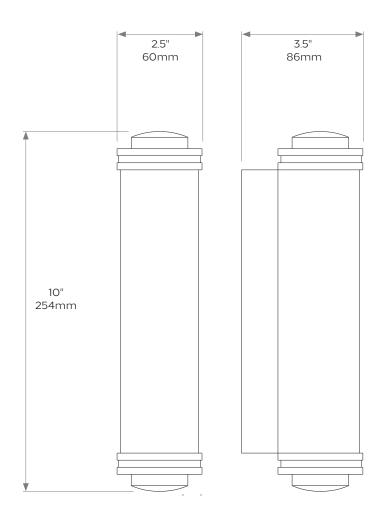

rass wall light with cylindrical glass shade. The expertly engineered brass housing can be fitted with a choice of clear or frosted cylindrical glass shades. The beautifully smooth surfaces and crisp edges have been hand polished to perfection.

Shown here in Antique Silver and also available in any of our standard finishes.

Our Shot Light range is also available in medium and large sizes and with alternative shade profiles.

#### DIMENSIONS

Height: 10"/254mm Width: 2.5"/60mm Projection: 3.5"/86mm

#### **BULB TYPE**

UK 2500k LED Strip or 2700k EU 2500k LED Strip or 2700k US 2500k LED Strip or 2700k or incandesant bulbs

#### Weight 2.5kg

**Care instructions:** Simply dust regularly with a clean soft cloth. Care should be taken not to use abrasives of any kind.

Product code WL055(S)



Due to the hand-crafted nature of some products, stated dimensions may have a tolerance of ± 1/4"/6mm. If tighter tolerances are required for a specific installation, please state on your enquiry

### COLLIER WEBB

# SHOT LIGHT NO.1 MEDIUM



## COLLIER WEBB

# SHOT LIGHT NO.1 MEDIUM

With its distinctive Art Deco influence our Shot Light range offers timeless appeal and expert craftsmanship.

The Shot Light No.1 Medium features an expertly engineered brass housing, with a choice of clear or frosted cylindrical glass shades. The beautifully smooth surfaces and crisp edges have been hand machined and polished to perfection. Shown here in Antique Silver and also available in any of our standard finishes.

Our Shot Light range is also available in small and large sizes, and with alternative