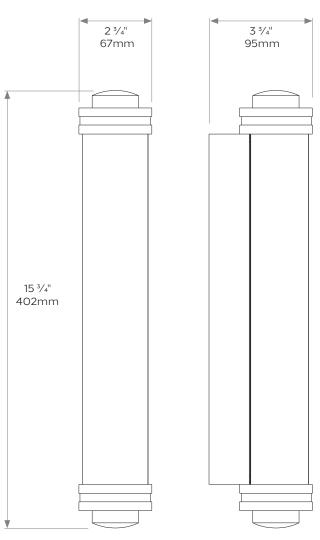

#### DIMENSIONS

**Height:** 15 ¾"/402mm **Width:** 2 ¾"/67mm **Projection:** 3 ¾"/95mm