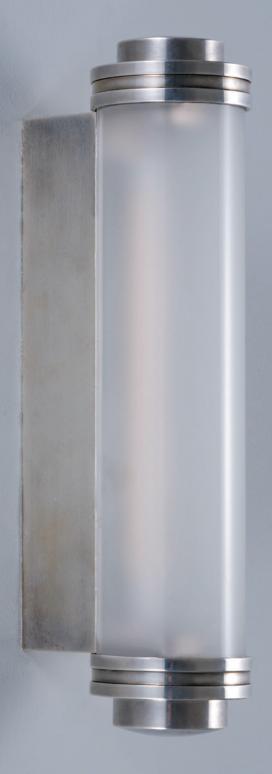

# SHOT LIGHT NO.1 SMALL

The Shot Light No.1 Small is a Deco inspired brass wall light with cylindrical glass shade. The expertly engineered brass housing can be fitted with a choice of clear or frosted cylindrical glass shades. The beautifully smooth surfaces and crisp edges have been hand polished to perfection.

Shown here in Antique Silver and also available in any of our standard finishes.

Our Shot Light range is also available in medium and large sizes and with alternative shade profiles.