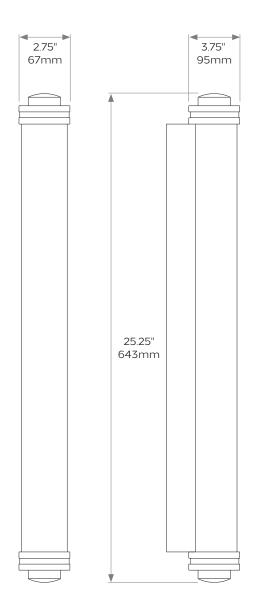

Deco inspired cylindrical glass wall light with an expertly crafted brass housing.

Available with a choice of clear or frosted cylindrical glass shades.

The beautifully smooth surfaces and crisp edges have been hand polished to perfection.

Shown here in Antique Brass and also available in any of our standard finishes.

Our Shot Light range is also available in small and large sizes, and with alternative shade profiles.

#### DIMENSIONS

Height: 25.25"/643mm Width: 2.75"/67mm Projection: 3.75"/95mm

#### **BULB TYPE**

UK 2500k LED Strip or 2700k EU 2500k LED Strip or 2700k US 2500k LED Strip or 2700k or incandesant bulbs

#### Weight 6kg

**Care instructions:** Simply dust regularly with a clean soft cloth. Care should be taken not to use abrasives of any kind.

Product code WL055(L)



Due to the hand-crafted nature of some products, stated dimensions may have a tolerance of ± 1/4"/6mm. If tighter tolerances are required for a specific installation, please state on your enquiry

### COLLIER WEBB