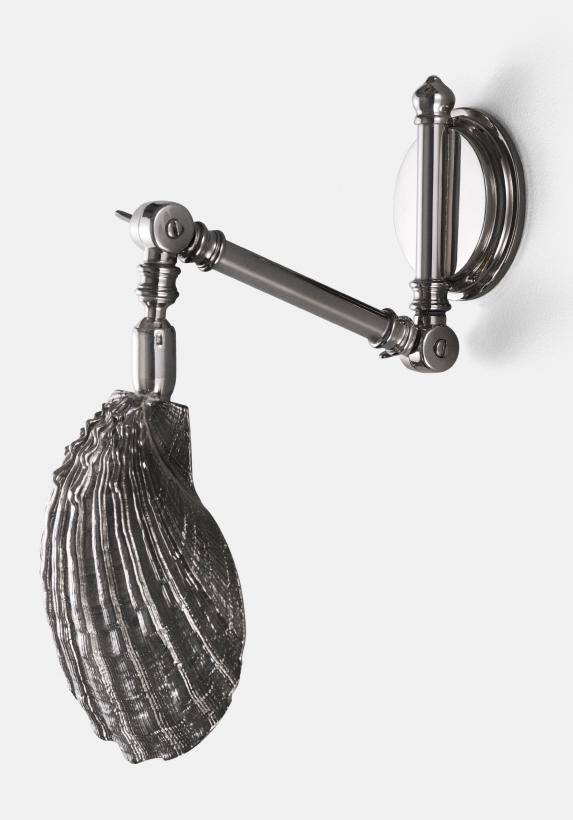

## SCALLOP

Moulded from a specially selected shell and cast in brass, our beautifully detailed Scallop Wall Light adds a touch of the ocean to any space.

The elegant arm and the scallop shell shade are adjustable to enable perfect positioning of the light accent.

Useful as a highlighter or picture light, this versatile wall light can also be specified for bathroom use.

Pictured here in Nickel and available in any of our standard finishes.