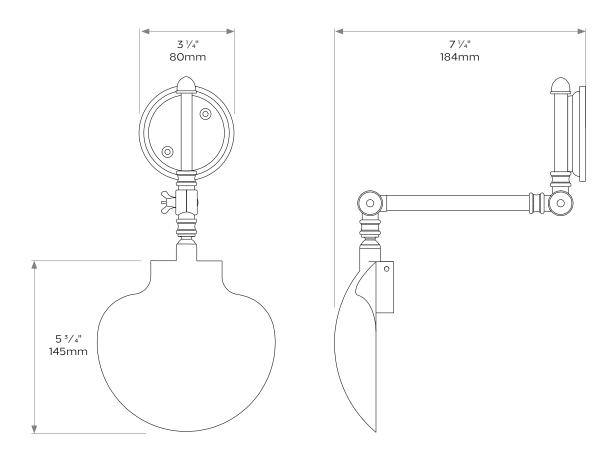

#### **DIMENSIONS**

Height of shade:  $5\sqrt[3]{4}$ "/145mm Diameter of baseplate:  $3\sqrt[4]{4}$ 00mm

Projection: 7 1/4"/184mm