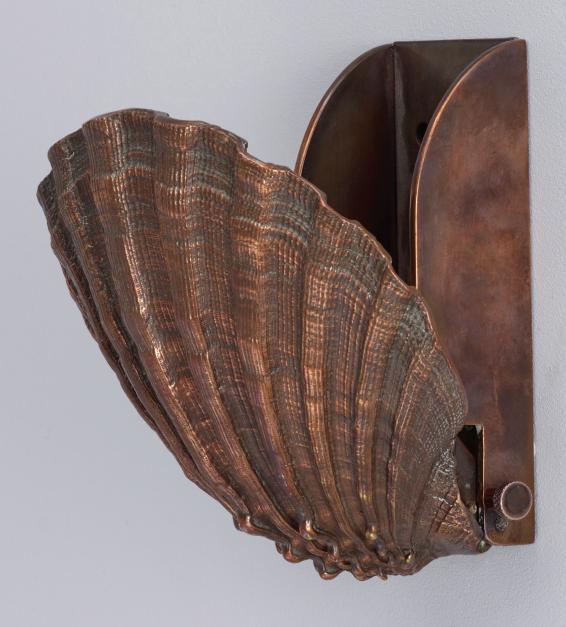

# SCALLOP ACCENT

Our Scallop Accent Wall Light has been moulded from a real shell, retaining all of the natural details. Its short projection makes it ideal for small spaces, stairways and alcoves.

When the adjustable shade is in the upright position, it creates a small glow rendering the silhouette of the shell. Angled forwards, a wider spread of light creates a softer accent