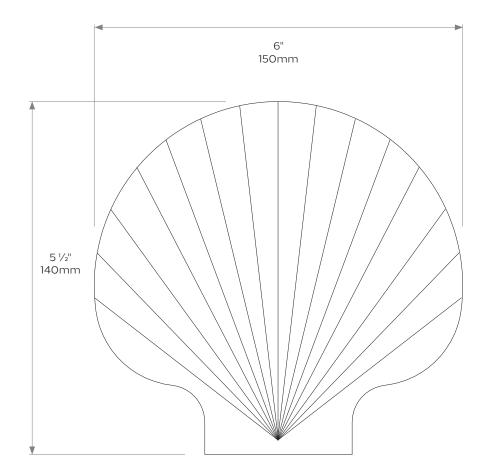

# SCALLOP ACCENT



COLLIER WEBB

www.collierwebb.com

# SCALLOP ACCENT

Our Scallop Accent Wall Light has been moulded from a real shell, retaining all of the natural details. Its short projection makes it ideal for small spaces, stairways and alcoves.

When the adjustable shade is in the upright position, it creates a small glow rendering the silhouette of the shell. Angled forwards, a wider spread of light creates a softer accent

#### **DIMENSIONS**

Height: 5 ½"/140mm Width: 6"/150mm Projection: 2"/54mm

### **BULB TYPE**

**UK** E14 Bulb holder **EU** E14 Bulb holder **US** E12 bulb holder

## Weight 2kg

**Care instructions:** Simply dust regularly with a clean soft cloth. Care should be taken not to use abrasives of any kind.

Product code WLO41





Due to the hand-crafted nature of some products, stated dimensions may have a tolerance of  $\pm$   $^{1}4^{\circ}$ /6mm. If tighter tolerances are required for a specific installation, please state on your enquiry

COLLIER WEBB

www.collierwebb.com