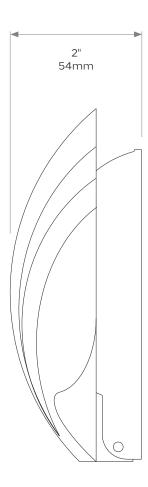

# SCALLOP ACCENT



COLLIER WEBB

www.collierwebb.com

# SCALLOP ACCENT

Our Scallop Accent Wall Light has been moulded from a real shell, retaining all of the natural details. Its short projection makes it ideal for small spaces, stairways and alcoves.

When the adjustable shade is in the upright position, it creates a small glow rendering the silhouette of the shell. Angled forwards, a wider spread of light creates a softer accent

#### **DIMENSIONS**

Height: 5 ½"/140mm Width: 6"/150mm Projection: 2"/54mm

### **BULB TYPE**

**UK** E14 Bulb holder **EU** E14 Bulb holder **US** E12 bulb holder

## Weight 2kg

**Care instructions:** Simply dust regularly with a clean soft cloth. Care should be taken not to use abrasives of any kind.

Product code WLO41





Due to the hand-crafted nature of some products, stated dimensions may have a tolerance of  $\pm$   $^{1}4^{\circ}$ /6mm. If tighter tolerances are required for a specific installation, please state on your enquiry

COLLIER WEBB

www.collierwebb.com