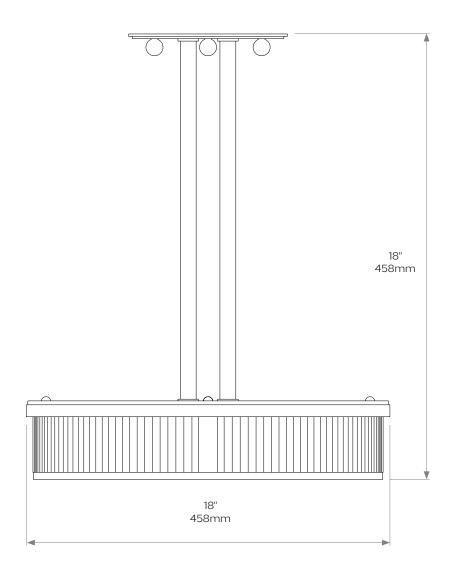

UND ODEON PLAFONNIER



# COLLIER WEBB

# MEDIUM ROUND ODEON PLAFONNIER

Specifically produced for compact spaces, our Medium Round Odeon Plafonnier is created using precision machined brass bezels which retain the glass rods and diffuser.

Shown here in Antique Brass, it is available in any of our standard finishes and the glass rods can be specified clear or frosted.

#### **DIMENSIONS**

**Height**: 18"/458mm **Width**: 18"/458mm

#### **BULB TYPE**

**UK** E14 Bulb holder or OSH fittings depending on size **EU** E14 Bulb holder or OSH fittings depending on size **US** E12 Bulb holder or OSH fittings depending on size

#### Weight 16kg

**Care instructions:** Simply dust regularly with a clean soft cloth. Care should be taken not to use abrasives of any kind.

#### Product code HL017M



Due to the hand-crafted nature of some products, stated dimensions may have a tolerance of  $\pm \frac{1}{4}$ /6mm. If tighter tolerances are required for a specific installation, please state on your enquiry

### COLLIER WEBB

# LARGE ROUND ODEON PLAFONNIER



## COLLIER WEBB

# LARGE ROUND ODEON PLAFONNIER

Our Large Round Odeon Plafonnier is created using precision machined brass bezels which retain the glass rods and diffuser.

Shown here in Antique Silver, it is available in any of our standard finishes and the glass rods can be specified clear or frosted.

#### **DIMENSIONS**

**Height:** 25"/640mm **Width:** 25"/640mm

#### **BULB TYPE**

**UK** E14 Bulb holder or OSH fittings depending on size **EU** E14 Bulb holder or OSH fittings depending on size **US** E12 Bulb holder or OSH