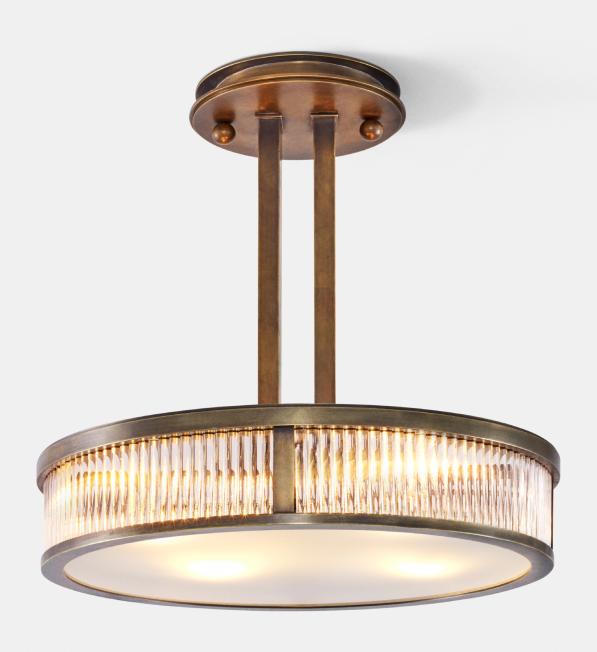

# MEDIUM ROUND ODEON PLAFONNIER

Specifically produced for compact spaces, our Medium Round Odeon Plafonnier is created using precision machined brass bezels which retain the glass rods and diffuser.

Shown here in Antique Brass, it is available in any of our standard finishes and the glass rods can be specified clear or frosted.