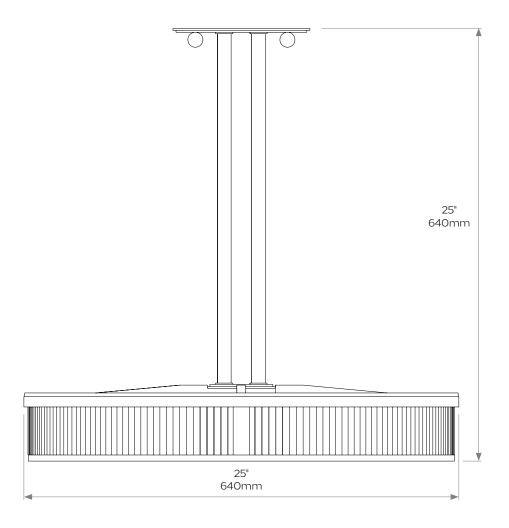

on your enquiry

### COLLIER WEBB

# LARGE ROUND ODEON PLAFONNIER



## COLLIER WEBB

# LARGE ROUND ODEON PLAFONNIER

Our Large Round Odeon Plafonnier is created using precision machined brass bezels which retain the glass rods and diffuser.

Shown here in Antique Silver, it is available in any of our standard finishes and the glass rods can be specified clear or frosted.

#### **DIMENSIONS**

**Height:** 25"/640mm **Width:** 25"/640mm

#### **BULB TYPE**

**UK** E14 Bulb holder or OSH fittings depending on size **EU** E14 Bulb holder or OSH fittings depending on size **US** E12 Bulb holder or OSH fittings depending on size

#### Weight 21.5kg

**Care instructions:** Simply dust regularly with a clean soft cloth. Care should be taken not to use abrasives of any kind.

Product code HL017L



Due to the hand-crafted nature of some products, stated dimensions may have a tolerance of  $\pm \frac{1}{4}$ /6mm. If tighter tolerances are required for a specific installation, please state on your enquiry

## COLLIER WEBB