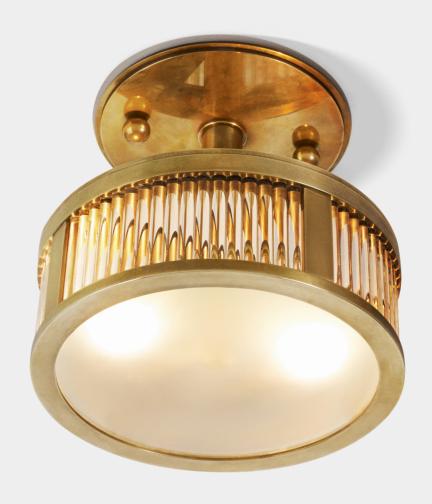

# SMALL ROUND ODEON PLAFONNIER

Our Small Round Odeon Plafonnier exudes no less luxury and glamour than its larger counterparts in the Odeon range.

Specifically produced for compact spaces, it is created using precision machined brass bezels which retain the glass rods and diffuser.

Shown here in Antique Brass, it is available in any of our standard finishes and the glass rods can be specified clear or frosted.