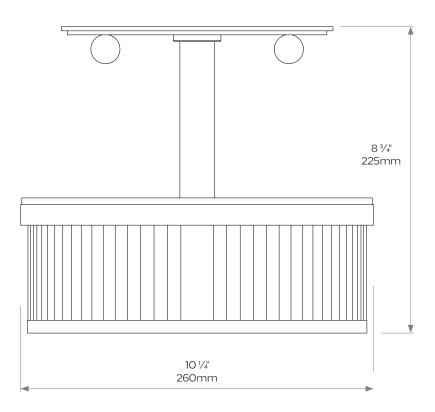

#### **DIMENSIONS**

Height: 8 <sup>3</sup>/<sub>4</sub>"/225mm Width: 10 <sup>1</sup>/<sub>4</sub>"/260mm