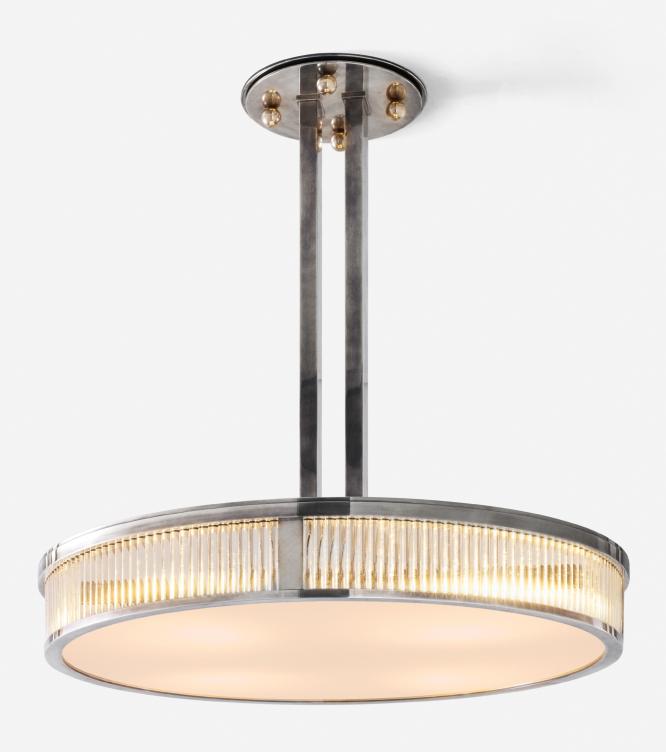

## COLLIER WEBB

# LARGE ROUND ODEON PLAFONNIER

Our Large Round Odeon Plafonnier is created using precision machined brass bezels which retain the glass rods and diffuser.

Shown here in Antique Silver, it is available in any of our standard finishes and the glass rods can be specified clear or frosted.

#### **DIMENSIONS**

**Height:** 25"/640mm **Width:** 25"/640mm