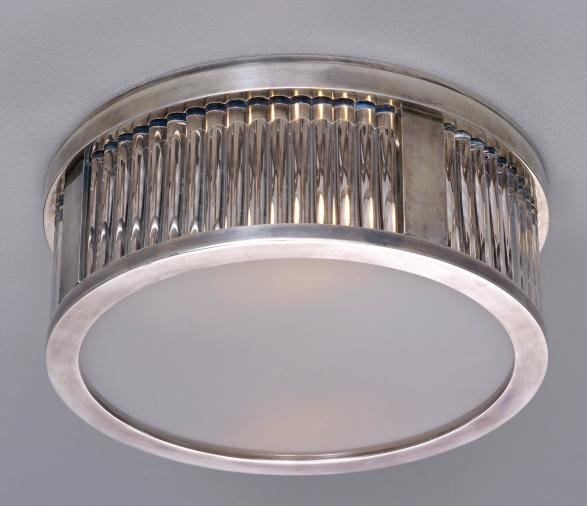

# ROUND ODEON FLUSH MOUNTED

Our Round Odeon Flush Mounted plafonnier exudes all the luxury and glamour of its other counterparts in the Odeon range but with compact dimensions.

Specifically designed for smaller spaces with lower ceilings, it is created using precision machined brass bezels which retain the distinctive glass rods and diffuser.

Shown here in Antique Silver, it is available in any of our standard finishes and the glass rods can be specified clear or frosted