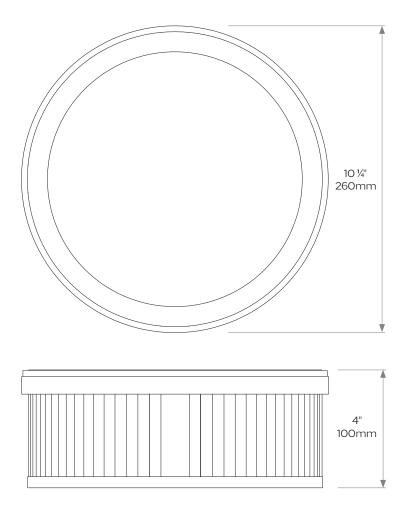

lamour of its other counterparts in the Odeon range but with compact dimensions.

Specifically designed for smaller spaces with lower ceilings, it is created using precision machined brass bezels which retain the distinctive glass rods and diffuser.

Shown here in Antique Silver, it is available in any of our standard finishes and the glass rods can be specified clear or frosted

## **DIMENSIONS**

Height: 4"/100mm Width: 10 ¼"/260mm

## **BULB TYPE**

**UK** E14 Bulb holders or OSH fittings depending on size **EU** E14 Bulb holder or OSH fittings depending on size **US** E12 Bulb holder or OSH fittings depending on size

## Weight 7kg/15lbs

**Care instructions:** Simply dust regularly with a clean soft cloth. Care should be taken not to use abrasives of any kind.

## Product code HL018



Due to the hand-crafted nature of some products, stated dimensions may have a tolerance of  $\pm \frac{1}{4}$  /6mm. If tighter tolerances are required for a specific installation, please state on your enquiry

COLLIER WEBB