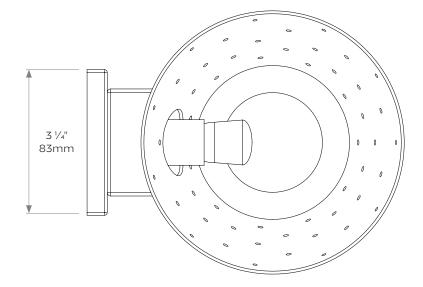

## **DIMENSIONS**

Height: 4 1/4"/110mm Diameter: 6 1/4"/160mm Projection: 7"/181mm

Backplate height: 4 1/4"/108mm Backplate width: 3 1/4"/83mm