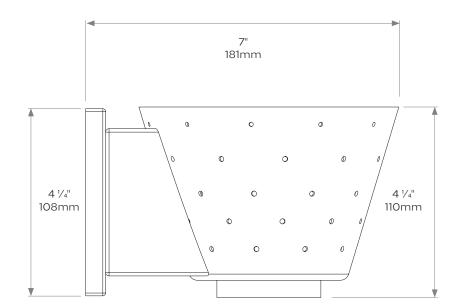

## **DIMENSIONS**

Height: 4 1/4"/110mm Diameter: 6 1/4"/160mm Projection: 7"/181mm

Backplate height: 4 1/4"/108mm Backplate width: 3 1/4"/83mm