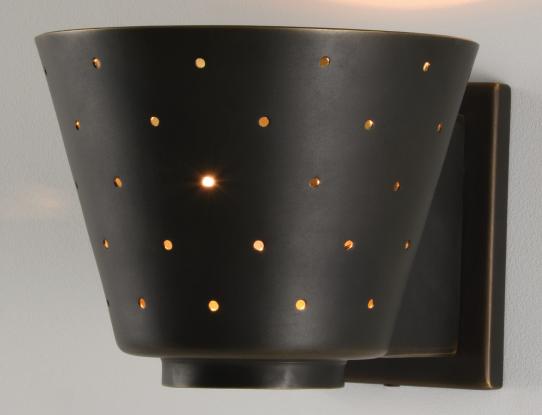

## **PLUTO**

A distinctive addition to any room, our Pluto Wall Light provides all the practicalities of an uplight whilst creating a truly stunning, atmospheric glow.

Featuring a neat wall plate with expertly crafted invisible fixings and piercings to the metal shade which add to this extremely stylish look.

Available in any of our standard finishes, the Pluto Wall Light can also be IP rated for bathroom use.