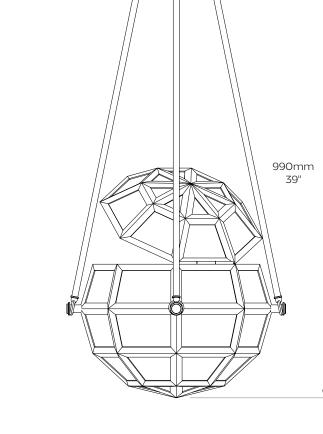

#### DIMENSIONS

Height: 990mm/39" Width: 453mm/18"

#### Weight 10kg

**Care instructions:** Simply dust regularly with a clean soft cloth. Care should be taken not to use abrasives of any kind.

453mm 18"