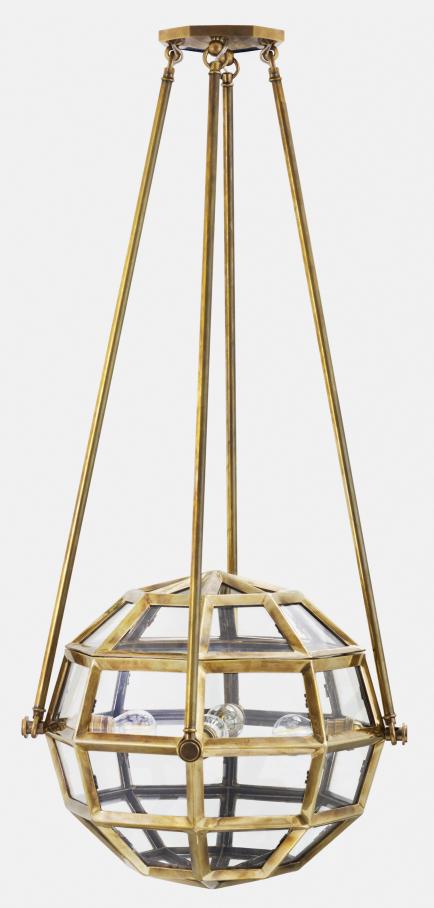

### NORMAN GLOBE

Our Norman Globe Ceiling Light is named after the award winning hotel in Tel Aviv for where it was originally specified and proved to be an amazing statement piece.

To create this smaller version of our large Armoury Globe, forty-eight brass-framed glass facets are skilfully and individually crafted before seamlessly combining into a unified structure.

It is supplied with a matching octagonal ceiling rose and the length of the support rods can be specified for bespoke drops.

Shown here in Antique Brass but also available in any of our standard finishes.