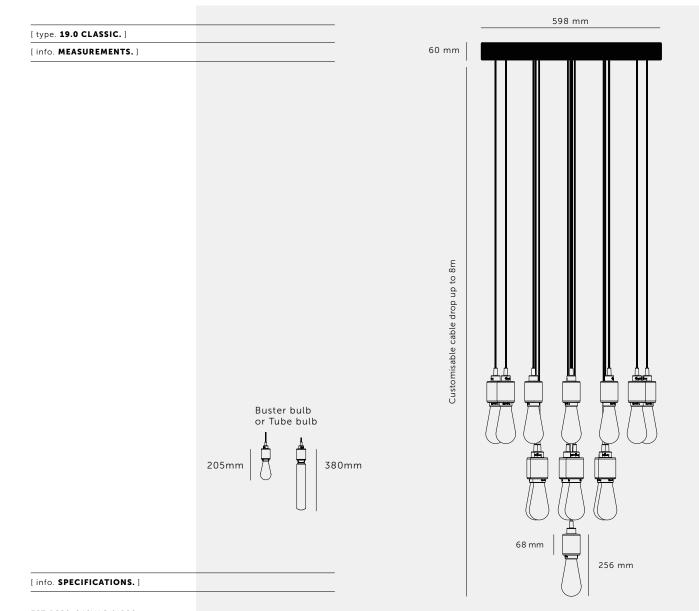

# | product. HEAVY METAL / LINEAR CHANDELIER / CLASSIC

[ type. 10.0, 19.0, 31.0 CLASSIC. ]

| [ | knurl. | LINEAR. |  |
|---|--------|---------|--|

[ pendant. HEAVY METAL. ]

[ detail. SOLID METAL. ]

A bespoke chandelier with 10, 19 or 31 pendant lights made from solid metal. Custom-made to your specifications. Featuring our HEAVY METAL / LINEAR pendants available in steel, brass, smoked bronze and black.

BUSTERANDPUNCH.COM

Max 10 x 40W LED E27 bulb

Bulbs sold separately

CB certified / Class 1