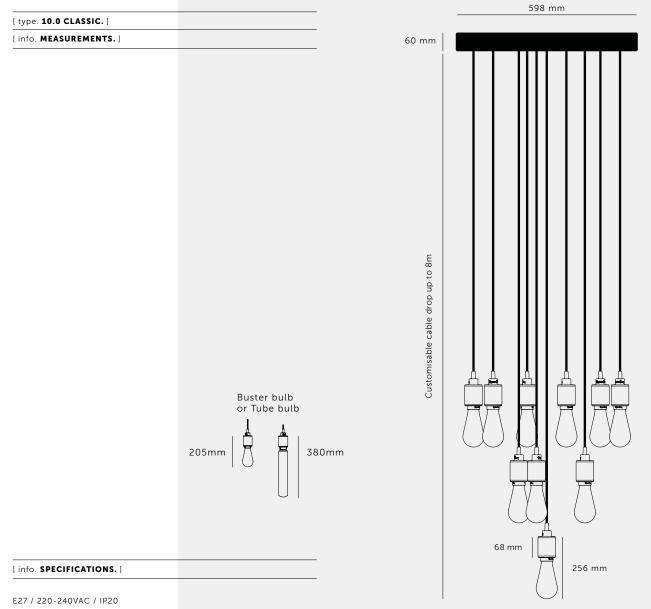

BUSTERANDPUNCH.COM

Max 10 x 40W LED E27 bulb

Bulbs sold separately

CB certified / Class 1

### [ info. OPTIONAL SUSPENDED KIT. ]

1x ceiling rose 247mm 3x tensile cable (max length 2000mm)

E27 / 220-240VAC / IP20 Max 19 x 40W LED E27 bulb Bulbs sold separately

CB certified / Class 1