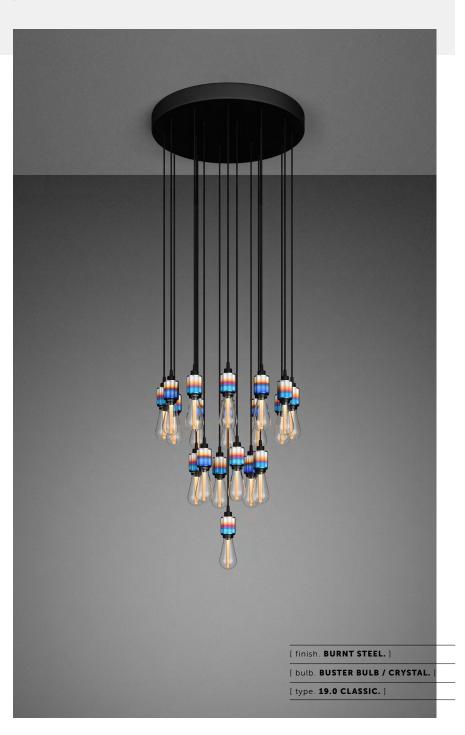

# | product. HEAVY METAL / LINEAR CHANDELIER / CLASSIC

[ type. 10.0, 19.0, 31.0 CLASSIC. ]

| [ | knurl. | LINEAR. |  |
|---|--------|---------|--|

[ pendant. HEAVY METAL. ]

[ detail. SOLID METAL. ]

A bespoke chandelier with 10, 19 or 31 pendant lights made from solid metal. Custom-made to your specifications. Featuring our HEAVY METAL / LINEAR pendants available in steel, brass, smoked bronze and black.

#### [ info. FINISH & SKU NUMBERS. ]

| [finish.] |             |  |
|-----------|-------------|--|
| ۲         | Burnt Steel |  |
|           | Gun Metal   |  |

[ sku. surface ] RHC-363293 RHC-353305

[ sku. suspended ] RHC-363294 RHC-353306