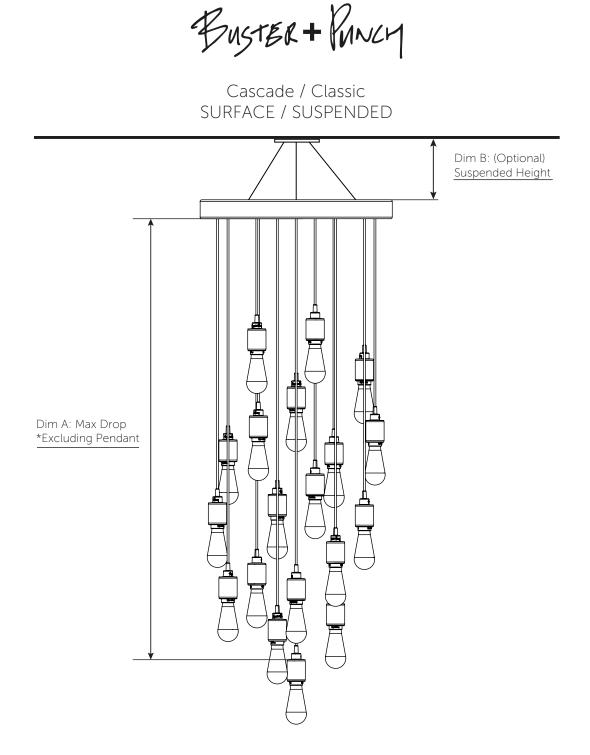

# | product. HEAVY METAL / LINEAR CHANDELIER / CLASSIC

[ type. 10.0, 19.0, 31.0 CLASSIC. ]

| [ | knurl. | LINEAR. |  |
|---|--------|---------|--|

[ pendant. HEAVY METAL. ]

[ detail. SOLID METAL. ]

A bespoke chandelier with 10, 19 or 31 pendant lights made from solid metal. Custom-made to your specifications. Featuring our HEAVY METAL / LINEAR pendants available in steel, brass, smoked bronze and black.

BUSTERANDPUNCH.COM

Max 10 x 40W LED E27 bulb

Bulbs sold separately

CB certified / Class 1

### [ info. OPTIONAL SUSPENDED KIT. ]

1x ceiling rose 247mm 3x tensile cable (max length 2000mm)

E27 / 220-240VAC / IP20 Max 19 x 40W LED E27 bulb Bulbs sold separately

CB certified / Class 1