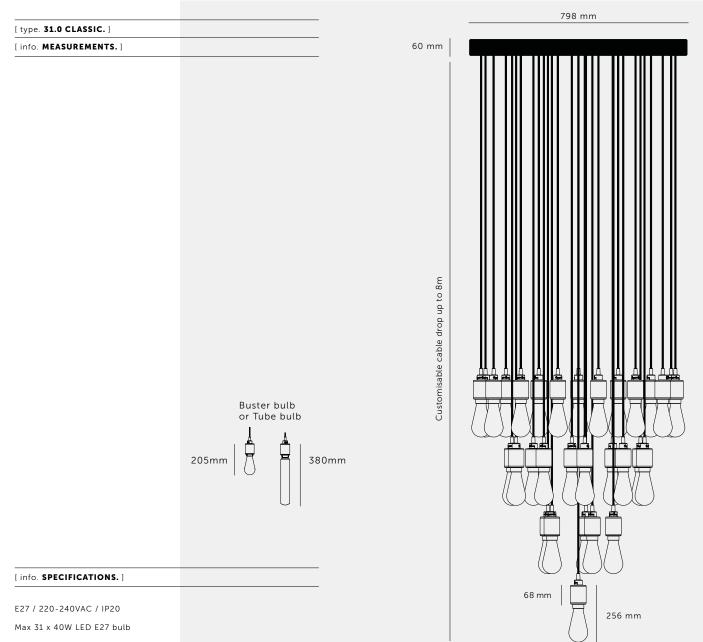

# | product. HEAVY METAL / LINEAR CHANDELIER / CLASSIC

[ type. 10.0, 19.0, 31.0 CLASSIC. ]

| [ | knurl. | LINEAR. |  |
|---|--------|---------|--|

[ pendant. HEAVY METAL. ]

[ detail. SOLID METAL. ]

A bespoke chandelier with 10, 19 or 31 pendant lights made from solid metal. Custom-made to your specifications. Featuring our HEAVY METAL / LINEAR pendants available in steel, brass, smoked bronze and black.

BUSTERANDPUNCH.COM

Max 10 x 40W LED E27 bulb

Bulbs sold separately

CB certified / Class 1