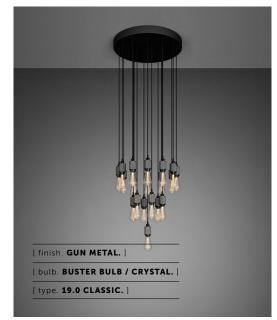

# | product. HEAVY METAL / LINEAR CHANDELIER / CLASSIC

[ type. 10.0, 19.0, 31.0 CLASSIC. ]

| [ | knurl. | LINEAR. |  |
|---|--------|---------|--|

[ pendant. HEAVY METAL. ]

[ detail. SOLID METAL. ]

A bespoke chandelier with 10, 19 or 31 pendant lights made from solid metal. Custom-made to your specifications. Featuring our HEAVY METAL / LINEAR pendants available in steel, brass, smoked bronze and black.

#### [ info. FINISH & SKU NUMBERS. ]

| [finish.] |             |  |
|-----------|-------------|--|
| ۲         | Burnt Steel |  |
|           | Gun Metal   |  |

[ sku. surface ] RHC-363295 RHC-353307

[ sku. suspended ] RHC-363296 RHC-353308