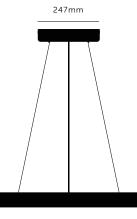

### [ info. OPTIONAL SUSPENDED KIT. ]

1x ceiling rose 247mm 3x tensile cable (max length 2000mm)

E27 / 220-240VAC / IP20 Max 19 x 40W LED E27 bulb Bulbs sold separately

CB certified / Class 1

### [ info. OPTIONAL SUSPENDED KIT. ]

1x ceiling rose 247mm 3x tensile cable (max length 2000mm)

Bulbs sold separately

CB certified / Class 1

## [ info. OPTIONAL SUSPENDED KIT. ]

1x ceiling rose 247mm

3x tensile cable (max length 2000mm)