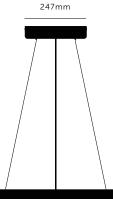

### [ info. OPTIONAL SUSPENDED KIT. ]

1x ceiling rose 247mm 3x tensile cable (max length 2000mm)

E27 / 220-240VAC / IP20 Max 19 x 40W LED E27 bulb Bulbs sold separately

CB certified / Class 1

### [ info. OPTIONAL SUSPENDED KIT. ]

1x ceiling rose 247mm 3x tensile cable (max length 2000mm)

Bulbs sold separately

CB certified / Class 1

## [ info. OPTIONAL SUSPENDED KIT. ]

1x ceiling rose 247mm

3x tensile cable (max length 2000mm)