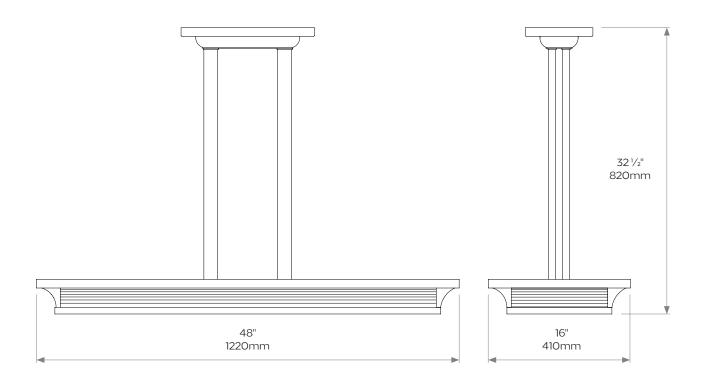

## LARGE ODEON PLAFONNIER



COLLIER WEBB

www.collierwebb.com

# LARGE ODEON PLAFONNIER

Our Large Odeon Plafonnier is a wonderful Art Deco inspired lighting piece featuring all the elegance of the era. Shown here in a Bright Nickel finish with the glass rods seen across our Odeon range.

This beautiful piece can also be specified in any of our metal finishes, with clear or frosted glass rods and made to any size to create a completely bespoke ceiling light.

## **DIMENSIONS**

Height: 32 ½"/820mm Width: 48"/1220mm Depth: 16"/410mm

### **BULB TYPE**

**UK** E14 Bulb holder **EU** E14 Bulb holder **US** E12 Bulb holder

#### Weight 26kg/57lbs

**Care instructions:** Simply dust regularly with a clean soft cloth. Care should be taken not to use abrasives of any kind.

Product code HLO11



Due to the hand-crafted nature of some products, stated dimensions may have a tolerance of  $\pm \frac{1}{4}$  /6mm. If tighter tolerances are required for a specific installation, please state on your enquiry

COLLIER WEBB

www.collierwebb.com