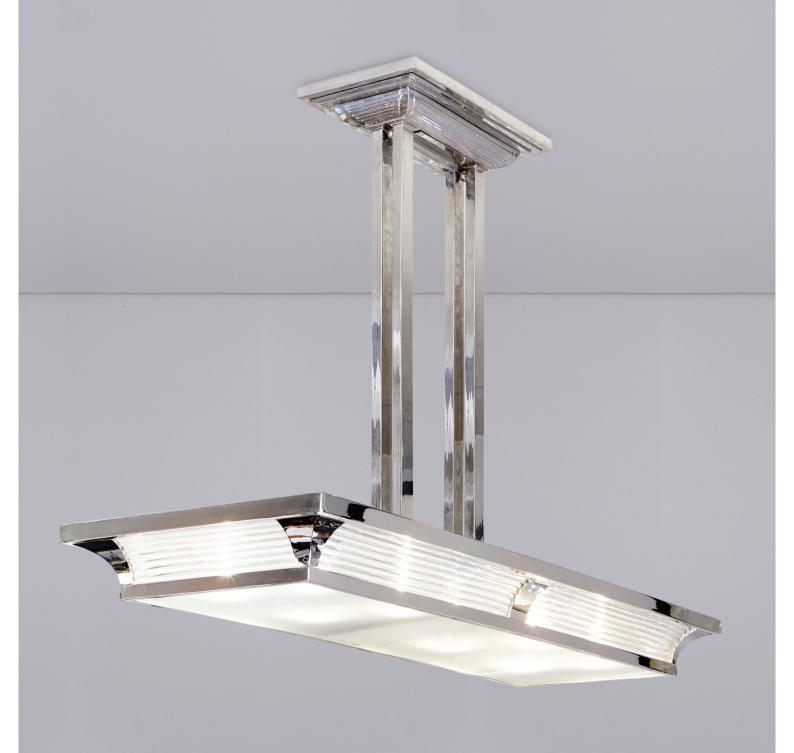

## LARGE ODEON PLAFONNIER

COLLIER WEBB

www.collierwebb.com

# LARGE ODEON PLAFONNIER

Our Large Odeon Plafonnier is a wonderful Art Deco inspired lighting piece featuring all the elegance of the era. Shown here in a Bright Nickel finish with the glass rods seen across our Odeon range.

This beautiful piece can also be specified in any of our metal finishes, with clear or frosted glass rods and made to any size to create a completely bespoke ceiling light.