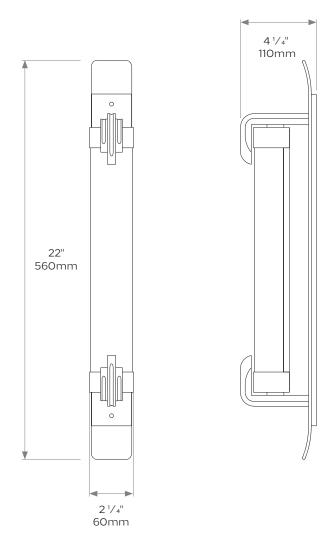

#### **DIMENSIONS**

**Height**: 22"/560mm **Width**: 2 1/4"/60mm **Projection**: 4 1/4"/110mm