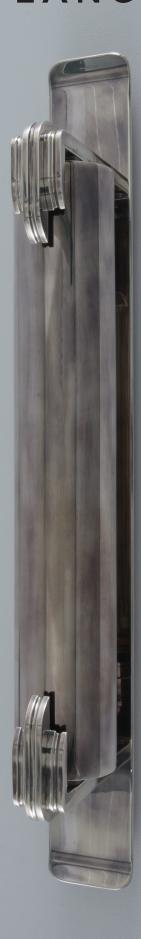

## LANG

Our Lang Wall Light offers a subtle, atmospheric glow perfect for accentuating your carefully considered décor. It has been expertly designed and crafted with a distinguished Art Deco influence and features a slender metal back plate and shade.

The Lang Wall Light is available in any our standard finishes and can be custom-made to varying sizes and projections.