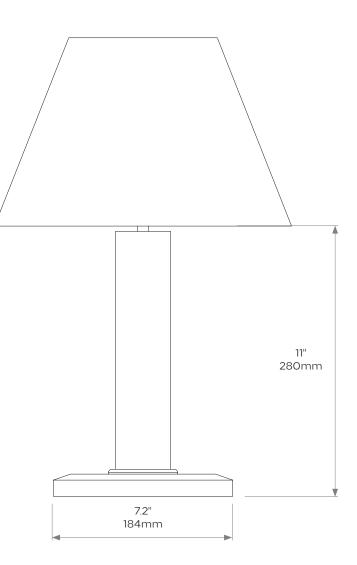

the base of the column can be specified in any of our standard finishes.

The Lancel can also be made to any bespoke size to suit your project perfectly.

### DIMENSIONS

Height: 11"/280mm Width: 7.2"/184mm

#### **BULB TYPE**

**UK** E27 + Shade rings - 2m flex from base - switch 300mm from base - black or white switch - black or white plug

**EU** E27 + Shade rings - 2m flex from base - switch 300mm from base - black or white switch - black or white euro plug

**US** E26 Turn key or inline switch - harp fitting - 2m flex - switch 300mm from base (if needed) - black or white switch (if needed) - black or white 2 pin plug

Weight 1kg/2lbs

**Care instructions:** Simply dust regularly with a clean soft cloth. Care should be taken not to use abrasives of any kind.

Product code TL034/OS/IH



Due to the hand-crafted nature of some products, stated dimensions may have a tolerance of ± ¼"/6mm. If tighter tolerances are required for a specific installation, please state on your enquiry

### COLLIER WEBB

COLLIERWEBB.COM