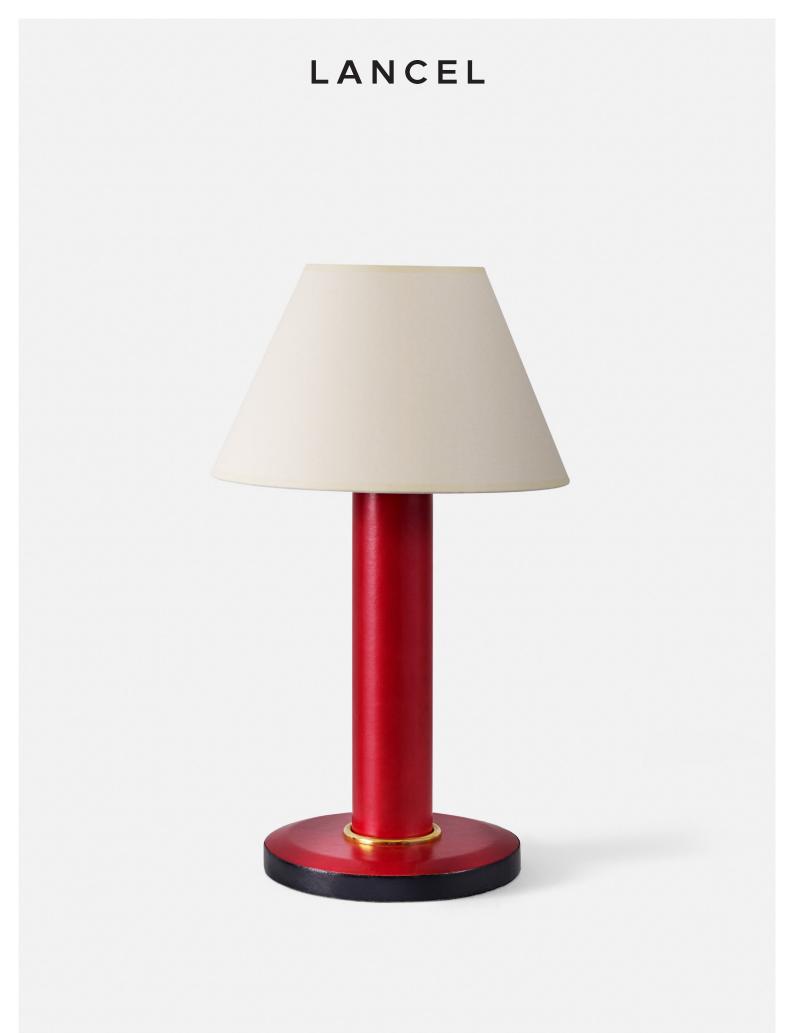

## LANCEL

Our handcrafted Lancel Light exudes timeless style. Its column and base are turned tulip wood, expertly wrapped in your choice of our eight fine grain leather options.

The slim metal collar at the base of the column can be specified in any of our standard finishes.

The Lancel can also be made to any bespoke size to suit your project perfectly.