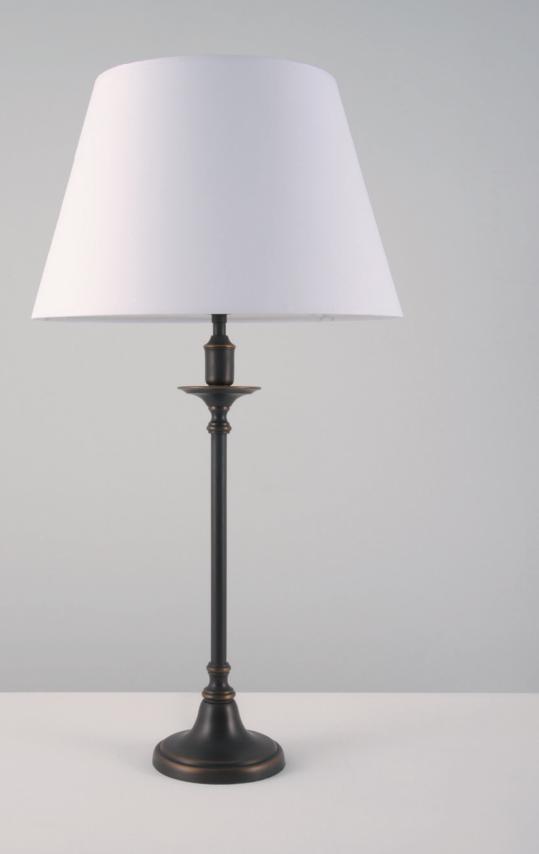

# ISABELLE

COLLIER WEBB

HANDCRAFTED IN FNGLAND

### **ISABELLE**

**DIMENSIONS** 

Height: 16.7"/425mm Width: 5.3"/134mm

#### **FINISHES**

Available in any of our standard finishes

BULB

UK E26 LED-2700K EU E26 LED-2700K US E27 A-15 LED-2700K QUANTITY 1

SHADE

EMPL Empire L
DIMENSIONS
Base: 14"/356mm
Top: 9"/229mm
Slope: 9"/229mm
Overall height: 8.6"/220mm