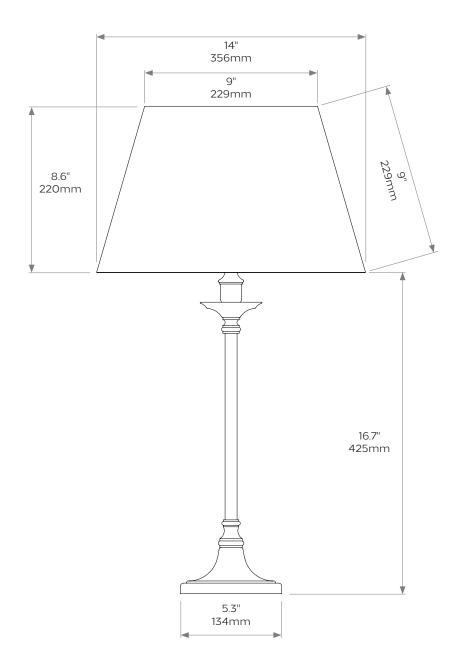

### **ISABELLE**

**DIMENSIONS** 

Height: 16.7"/425mm Width: 5.3"/134mm

#### **FINISHES**

Available in any of our standard finishes

BULB

UK E26 LED-2700K EU E26 LED-2700K US E27 A-15 LED-2700K QUANTITY 1

SHADE

EMPL Empire L
DIMENSIONS
Base: 14"/356mm
Top: 9"/229mm
Slope: 9"/229mm
Overall height: 8.6"/220mm