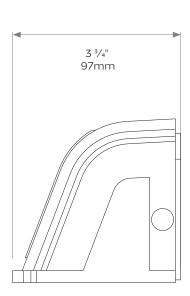

#### **DIMENSIONS**

Height: 3 <sup>3</sup>/<sub>4</sub>"/95mm Width: 8 <sup>3</sup>/<sub>4</sub>"/222mm Projection: 3 <sup>3</sup>/<sub>4</sub>"/97mm