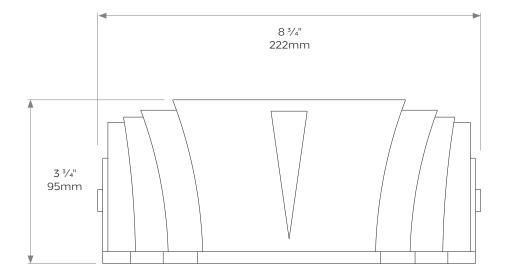

#### **DIMENSIONS**

Height: 3 <sup>3</sup>/<sub>4</sub>"/95mm Width: 8 <sup>3</sup>/<sub>4</sub>"/222mm Projection: 3 <sup>3</sup>/<sub>4</sub>"/97mm