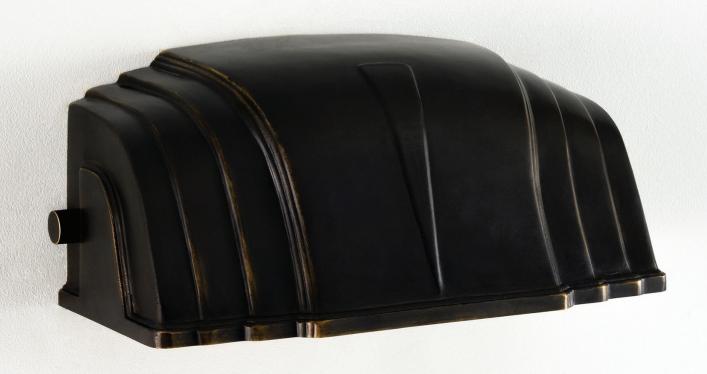

### GO GO

Our versatile Go Go Light can be used as an uplighter or downlighter.

The original Art Deco design body has been produced in brass from a single lost wax casting. It can also be specified with a flush mounted frosted glass diffuser.

Shown here in Antique Bronze.