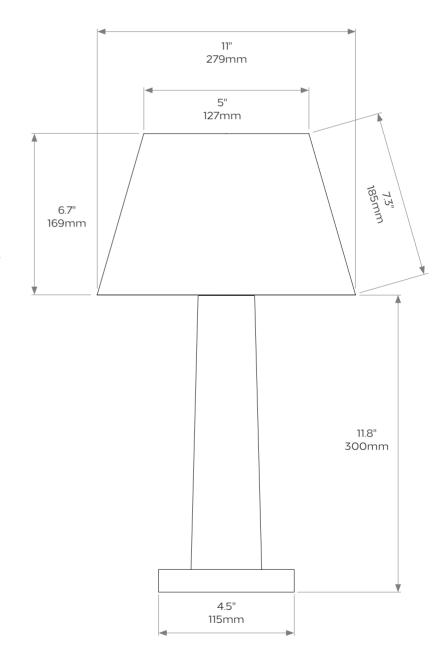

## FRANK SMALL

DIMENSIONS Height: 11.8"/300mm Width: 4.5"/115mm

SHADE

EMPM Empire M DIMENSIONS Base: 11"/279mm Top: 5"/127mm Slope: 7.3"/185mm

Overall height: 6.7"/169mm