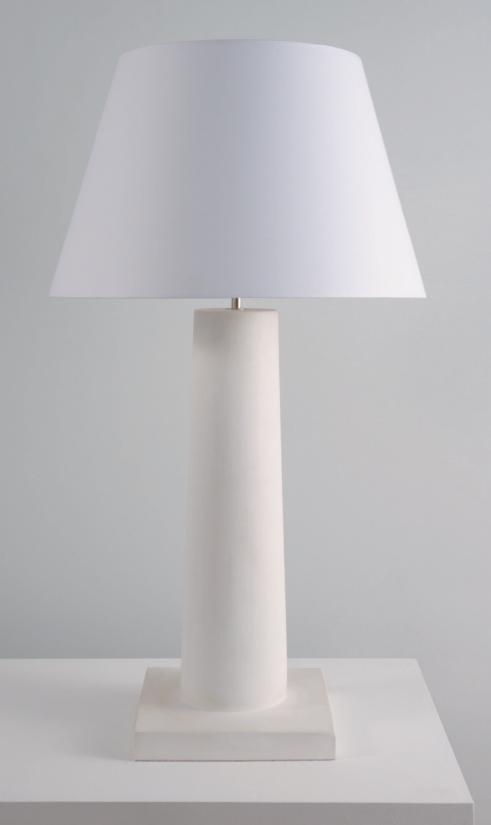

## FRANK

**DIMENSIONS** 

**Height:** 20.7"/525mm **Width:** 9.4"/240mm

SHADE

EMPXL Empire XL
DIMENSIONS
Base: 18"/457mm
Top: 11.5"/292mm
Slope: 11.75"/298mm
Overall height: 11.3"/287mm

### **FINISHES**

The metal lamp holder can be specified in any of our standard finishes. Shown here in Chrome