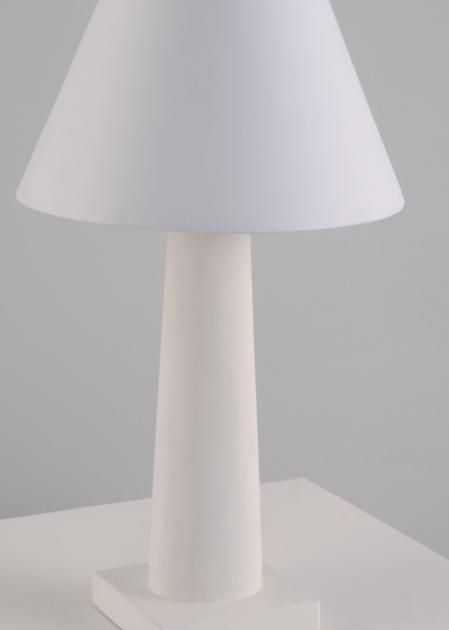

## FRANK SMALL

DIMENSIONS Height: 11.8"/300mm Width: 4.5"/115mm

SHADE

EMPM Empire M DIMENSIONS Base: 11"/279mm Top: 5"/127mm Slope: 7.3"/185mm

Overall height: 6.7"/169mm

### Product code TL027S

Collier Webb products are produced by our skilled team of designers and craftsmen at our South Coast Foundry.

Due to the hand-crafted nature of some products, stated dimensions may have a tolerance of ± 0.25"/6mm. If tighter tolerances are required for a specific installation, please state on your enquiry.