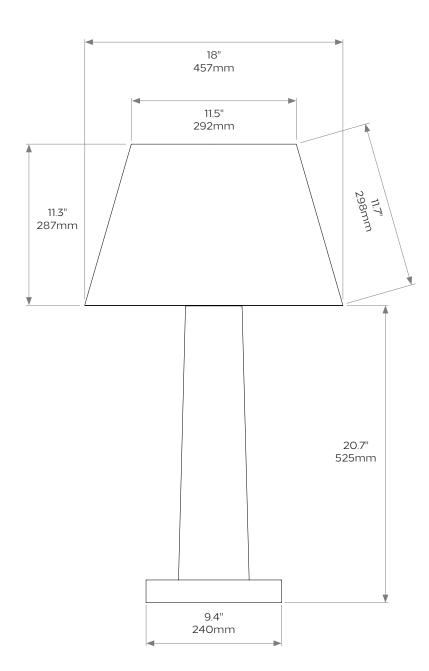

## FRANK

**DIMENSIONS** 

**Height:** 20.7"/525mm **Width:** 9.4"/240mm

SHADE

EMPXL Empire XL
DIMENSIONS
Base: 18"/457mm
Top: 11.5"/292mm
Slope: 11.75"/298mm
Overall height: 11.3"/287mm