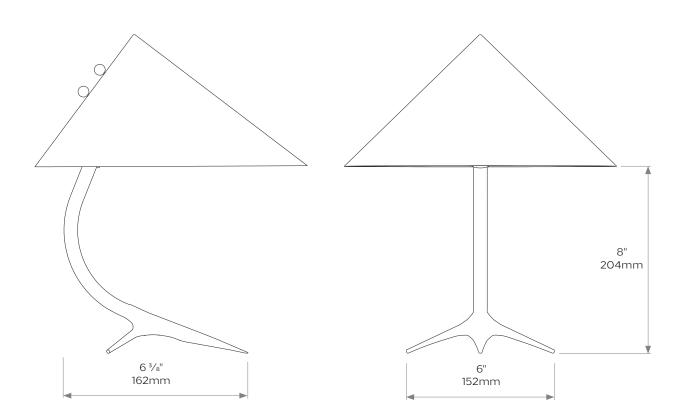

petite Falcon Light is a neat desk or table lamp supported by a single leg and claw foot in Modernist style.

The sand cast brass 'claw' is hand finished and the lamp supplied with a conical shade in a choice of materials.

Shown here in Antique Copper and available in any of our standard finishes.

#### DIMENSIONS

Height: 8"/204mm Width: 6 3/8"/162mm

#### BULB TYPE

UK E14 2m flex switch on flex - black or white plug - black or white switch
EU E14 2m flex switch on flex - black or white euro plug - black or white switch
US E12 2m flex - switch 300mm from base on flex - black or white switch - black or white 2 pin plug

#### Weight 1kg/2.2lbs

**Care instructions:** Simply dust regularly with a clean soft cloth. Care should be taken not to use abrasives of any kind.

Product code TLO61



Due to the hand-crafted nature of some products, stated dimensions may have a tolerance of ± ¼"/6mm. If tighter tolerances are required for a specific installation, please state on your enquiry

### COLLIER WEBB

www.collierwebb.com