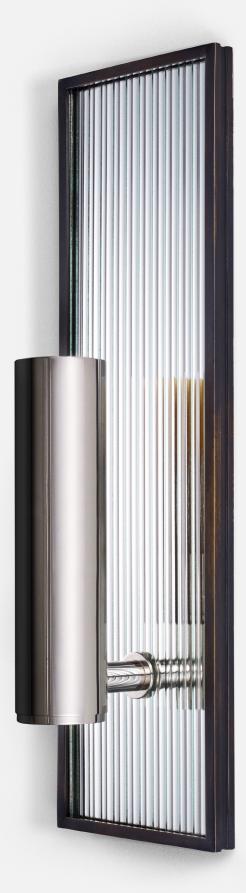

# EVA LARGE

Our Large Eva Light is an ideal accent light for hallways stairwells and discreet spaces. The reflected glow from the light source appears to glint and glimmer in the fluted mirror glass.

It features a crisp, machined brass frame and an open tubular shade which is bright gilded on the inside.

The metalwork shown here is Antique Bronze but you can choose from any of our standard finishes.

The standard mirror glass shown is fluted and hand silvered but is also available in any of our mirror finishes.