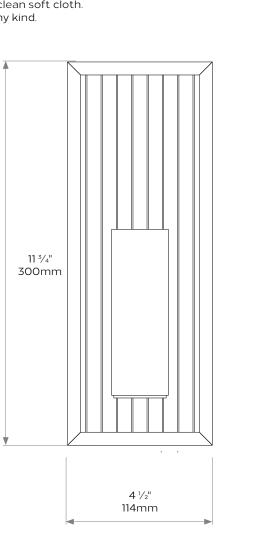

# DIMENSIONS

**Height:** 11 <sup>3</sup>/<sub>4</sub>"/300mm **Width:** 4 <sup>1</sup>/<sub>2</sub>"/114mm **Projection:** 4 <sup>1</sup>/<sub>2</sub>"/114mm

BULB TYPE

**UK** E14 Bulb holder **EU** E14 Bulb holder **US** E12 bulb holder

Weight 2.5kg Care instructions: Simply dust regularly with a clean soft cloth. Care should be taken not to use abrasives of any kind.

Product code WL036

Due to the hand-crafted nature of some products, stated dimensions may have a tolerance of ± 1/4"/6mm. If tighter tolerances are required for a specific installation, please state on your enquiry