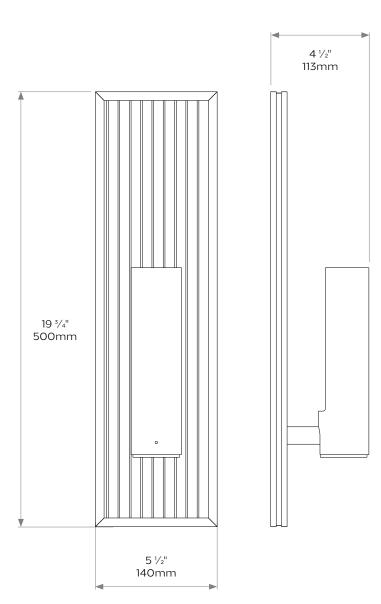

# DIMENSIONS

Height: 19 <sup>3</sup>/<sub>4</sub>"/500mm Width: 5 <sup>1</sup>/<sub>2</sub>"/140mm Projection: 4 <sup>1</sup>/<sub>2</sub>"/113mm

BULB TYPE UK E14 Bulb holder EU E14 Bulb holder

EU E14 Bulb holder US E12 bulb holder