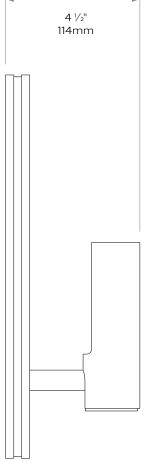

# DIMENSIONS

**Height:** 11 <sup>3</sup>/<sub>4</sub>"/300mm **Width:** 4 <sup>1</sup>/<sub>2</sub>"/114mm **Projection:** 4 <sup>1</sup>/<sub>2</sub>"/114mm

BULB TYPE

**UK** E14 Bulb holder **EU** E14 Bulb holder **US** E12 bulb holder

Weight 2.5kg Care instructions: Simply dust regularly with a clean soft cloth. Care should be taken not to use abrasives of any kind.

Product code WL036

Due to the hand-crafted nature of some products, stated dimensions may have a tolerance of ± 1/4"/6mm. If tighter tolerances are required for a specific installation, please state on your enquiry