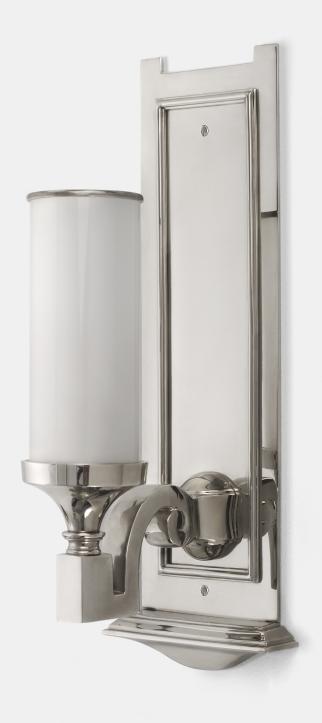

## **ENTERPRISE SMALL**

Our Small Enterprise Wall Light has been meticulously recreated from a 1930's Art Deco original. A classic design that is truly elegant and timeless, this version has been designed with a shorter arm projection and smaller backplate.

All metal parts are cast in brass and you can choose from any of our standard finishes.

Also available in our larger and twin arm Enterprise styles..