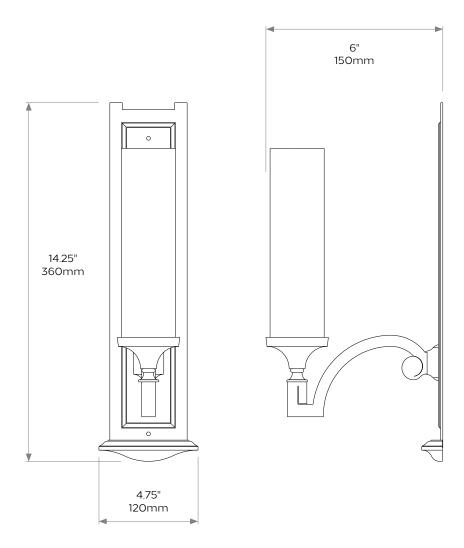

## **DIMENSIONS**

**Height:** 14.25"/360mm **Width:** 4.75"/120mm **Projection:** 6"/150mm