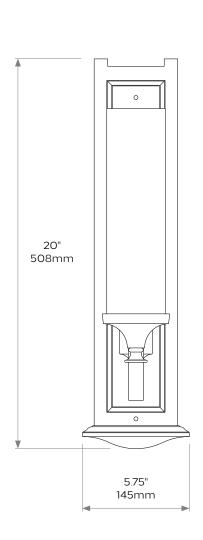

## **DIMENSIONS**

**Height:** 20"/508mm **Width:** 5.75"/145mm **Projection:** 7.25" 190mm