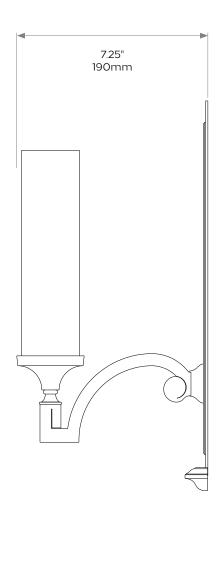

## **DIMENSIONS**

**Height:** 20"/508mm **Width:** 5.75"/145mm **Projection:** 7.25" 190mm