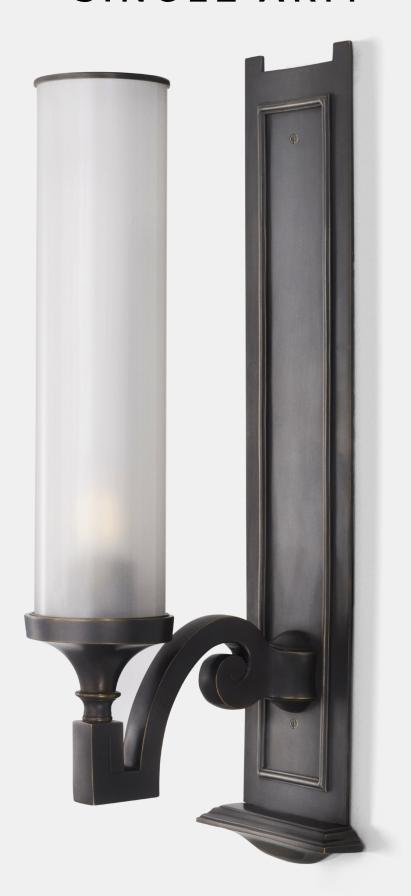

## **ENTERPRISE LARGE**

Our Enterprise Wall Light Large has been meticulously recreated from a 1930's Art Deco original. A classic design that is truly elegant and timeless.

All metal parts are cast in brass and you can choose from any of our standard finishes.

Also available in our smaller and twin arm Enterprise styles.