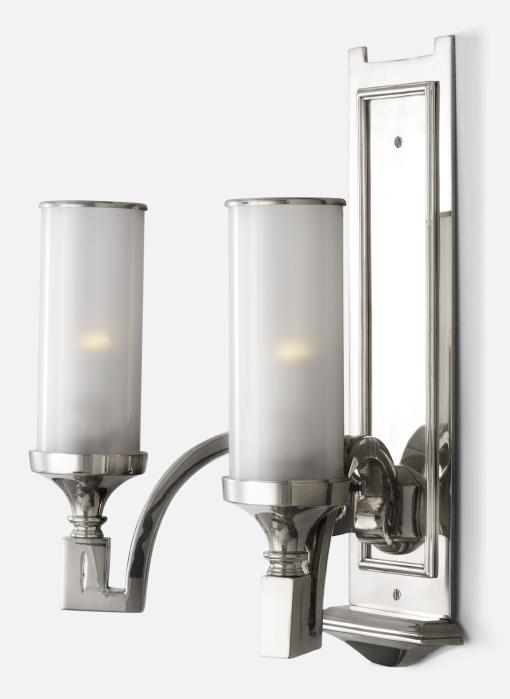

### ENTERPRISE TWIN ARM SMALL

Our Enterprise Twin Arm Wall Light has been meticulously recreated from a 1930's Art Deco original. A classic design that is truly elegant and timeless.

This frosted glass shades, mounted on cast brass arms, sit astride the machined back plate in perfect symmetry.

Available in any of our standard finishes. Available in a larger version and with a single arm.