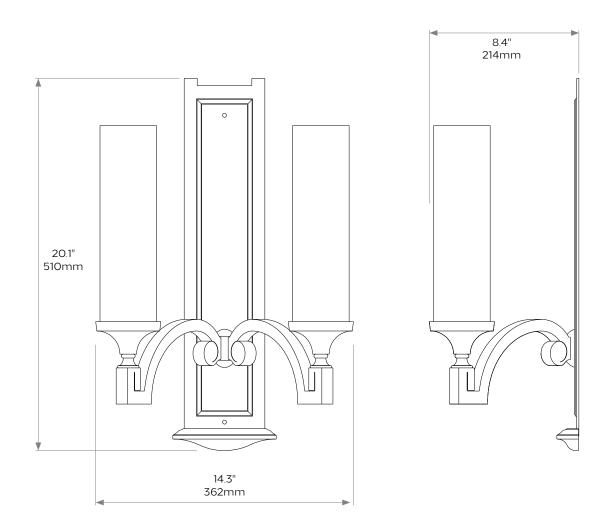

stallation, please state on your enquiry

### COLLIER WEBB

COLLIERWEBB.COM

### ENTERPRISE TWIN ARM LARGE

Our Enterprise Twin Arm Wall Light has been meticulously recreated from a 1930's Art Deco original. A classic design that is truly elegant and timeless.

This frosted glass shades, mounted on cast brass arms, sit astride the machined back plate in perfect symmetry.

Available in any of our standard finishes. Available in a larger version and with a single arm.

#### DIMENSIONS

Height: 20.1"/510mm Width: 14.3"/362mm Projection: 8.4"/214mm

### **BULB TYPE**

UK E14 Bulb holder EU E14 Blub holder US E12 bulb holder

#### Weight 5kg/11lbs

**Care instructions:** Simply dust regularly with a clean soft cloth. Care should be taken not to use abrasives of any kind.

Product code WL020LT



Due to the hand-crafted nature of some products, stated dimensions may have a tolerance of ± 1/4"/6mm. If tighter tolerances are required for a specific installation, please state on your enquiry

### COLLIER WEBB

COLLIERWEBB.COM