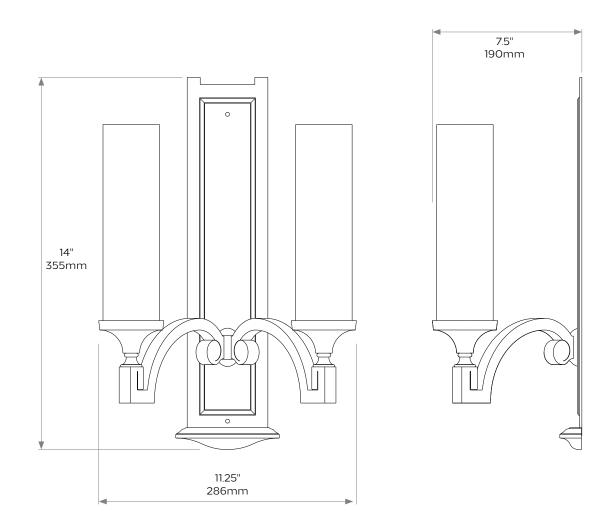

# ENTERPRISE TWIN ARM



## COLLIER WEBB

COLLIERWEBB.COM

### ENTERPRISE TWIN ARM SMALL

Our Enterprise Twin Arm Wall Light has been meticulously recreated from a 1930's Art Deco original. A classic design that is truly elegant and timeless.

This frosted glass shades, mounted on cast brass arms, sit astride the machined back plate in perfect symmetry.

Available in any of our standard finishes. Available in a larger version and with a single arm.

#### DIMENSIONS

Height: 14"/355mm Width: 11.25"/286mm Projection: 7.5"/190mm

### **BULB TYPE**

UK E14 Bulb holder EU E14 Blub holder US E12 bulb holder

#### Weight 3kg/6.6lbs

**Care instructions:** Simply dust regularly with a clean soft cloth. Care should be taken not to use abrasives of any kind.

Product code WL040ST



Due to the hand-crafted nature of some products, stated dimensions may have a tolerance of  $\pm 1/4''$ /6mm. If tighter tolerances are required for a specific installation, please state on your enquiry

### COLLIER WEBB

COLLIERWEBB.COM

### ENTERPRISE TWIN ARM LARGE

Our Enterprise Twin Arm Wall Light has been meticulously recreated from a 1930's Art Deco original. A classic design that is truly elegant and timeless.

This frosted glass shades, mounted on cast brass arms, sit astride the machined back plate in perfect symmetry.

Available in any of our standard finishes. Available in a larger version and with a single arm.

#### DIMENSIONS

Height: 20.1"/510mm Width: 14.3"/362mm Projection: 8.4"/214mm

### **BULB TYPE**

UK E14 Bulb holder EU E14 Blub holder US E12 bulb holder

#### We