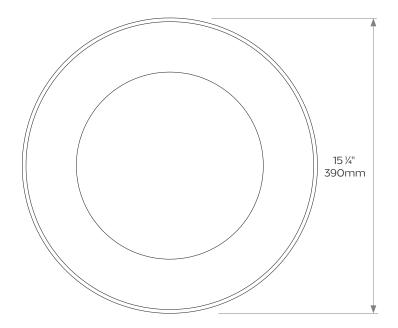

DISCUS FLUSH MOUNT





www.collierwebb.com

## DISCUS FLUSH MOUNT

Our Discus Flush Mount is a simple and elegant solution for spaces with ceilings of lower height including yachts. It features six concentric brass discs separated by a cylindrical glass shade.

Shown here in Dark Bronze with frosted glass but can be specified in clear glass with any of our metal finishes.

#### DIMENSIONS

Height: 3 ¾"/95mm Diameter: 15 ¼ "/390mm

#### **BULB TYPE**

**UK** E14 Bulb holder or OSH fittings depending on size **EU** E14 Bulb holder or OSH fittings depending on size **US** E12 Bulb holder or OSH fittings depending on size

#### Weight 7kg/15lbs

**Care instructions:** Simply dust regularly with a clean soft cloth. Care should be taken not to use abrasives of any kind.

Product code HL024





Due to the hand-crafted nature of some products, stated dimensions may have a tolerance of  $\pm 1/4''$ /6mm. If tighter tolerances are required for a specific installation, please state on your enquiry

### COLLIER WEBB

www.collierwebb.com