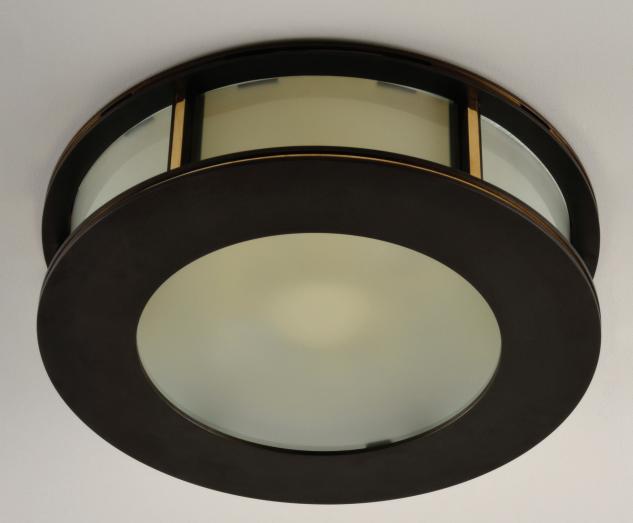

## DISCUS FLUSH MOUNT

Our Discus Flush Mount is a simple and elegant solution for spaces with ceilings of lower height including yachts. It features six concentric brass discs separated by a cylindrical glass shade.

Shown here in Dark Bronze with frosted glass but can be specified in clear glass with any of our metal finishes.