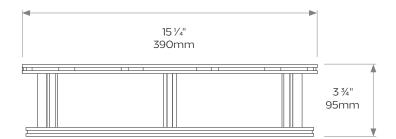

# DISCUS FLUSH MOUNT





www.collierwebb.com

## DISCUS FLUSH MOUNT

Our Discus Flush Mount is a simple and elegant solution for spaces with ceilings of lower height including yachts. It features six concentric brass discs separated by a cylindrical glass shade.

Shown here in Dark Bronze with frosted glass but can be specified in clear glass with any of our metal finishes.

#### DIMENSIONS

Height: 3 ¾"/95mm Diameter: 15 ¼ "/390mm

#### **BULB TYPE**

**UK** E14 Bulb holder or OSH fittings depending on size **EU** E14 Bulb holder or OSH fittings depending on size **US** E12 Bulb holder or OSH fittings depending on size

#### Weight 7kg/15lbs

**Care instructions:** Simply dust regularly with a clean soft cloth. Care should be taken not to use abrasives of any kind.

Product code HL024





Due to the hand-crafted nature of some products, stated dimensions may have a tolerance of  $\pm 1/4''$ /6mm. If tighter tolerances are required for a specific installation, please state on your enquiry

### COLLIER WEBB

www.collierwebb.com