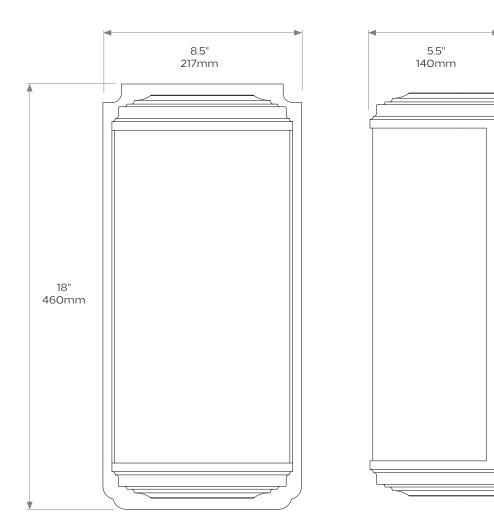

### **DIMENSIONS**

**Height:** 18"/460mm **Width:** 8.5"/217mm **Projection:** 5.5"/140mm