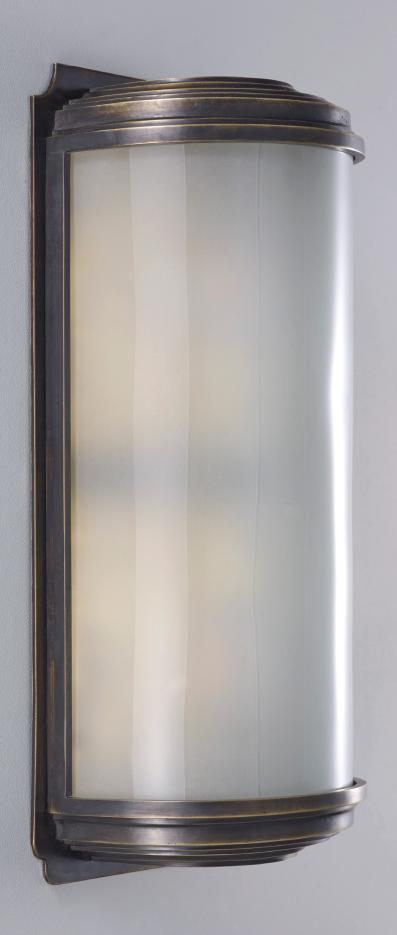

## CYLINDER

Our Cylinder Wall Light has its origins in the lobby and entrance lights of Art Deco city buildings.

It's stepped profile casing is cast in brass and features a frosted curved glass shade. The backplate has concealed fixings in keeping with the simple and elegant design.

It is supplied with a twin bulb holder and the lamps can be specified with IP rated fittings.

Pictured here in Antique Bronze and also available in any of our standard finishes.