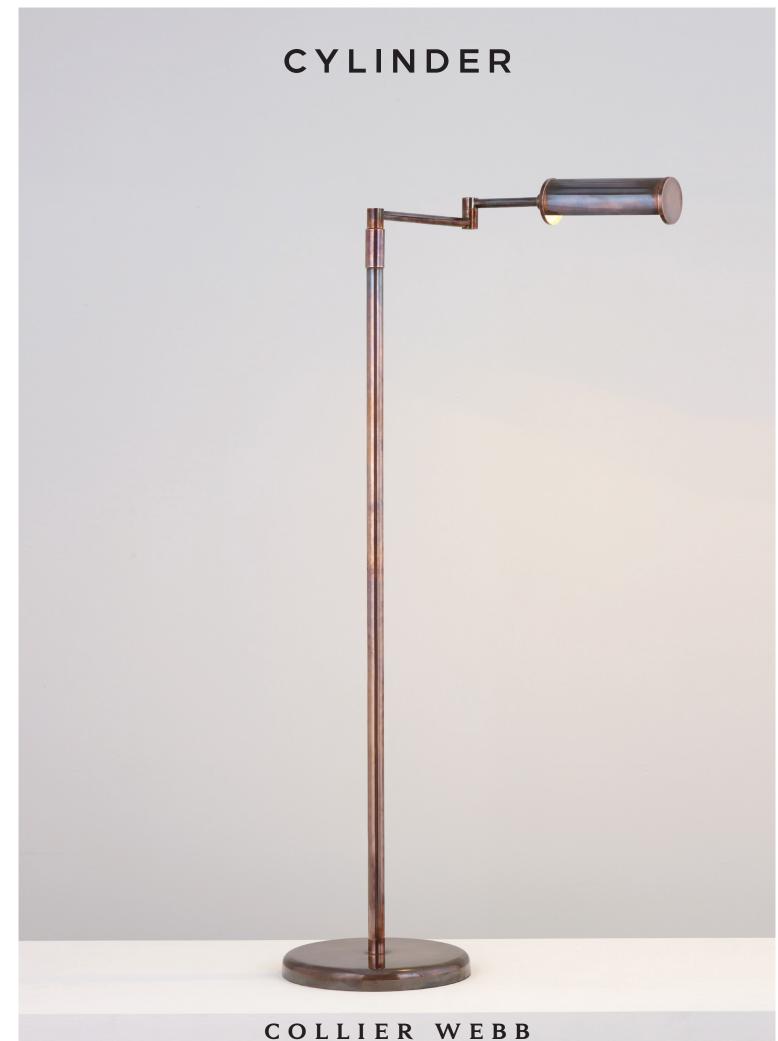

# CYLINDER

Our versatile Cylinder Floor Light swivels, rotates, rises and falls.

There are four simple adjustments to position the light exactly where you want it.

The slender base can be partially sited under your chair, sofa or table making this an ideal reading lamp.

Fabricated entirely from brass, the Cylinder Light has been designed to have lasting appeal.

Shown here in Antique Copper, it can be specified in any of our standard finishes.