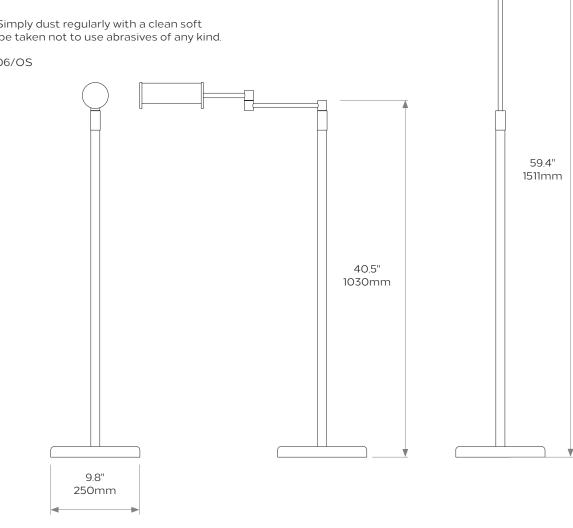

### DIMENSIONS

Height extended: 59.4"/1511mm Height retracted: 40.5"/1030mm Length of max arm extension: 19.6"/500mm Width of base: 9.8"/250mm

#### Weight 10kg/22lbs

Care instructions: Simply dust regularly with a clean soft cloth. Care should be taken not to use abrasives of any kind.

Product code FL006/OS

19.6"

500mm

Due to the hand-crafted nature of some products, stated dimensions may have a tolerance of  $\pm \frac{1}{4''}$ /6mm. If tighter tolerances are required for a specific installation, please state on your enquiry