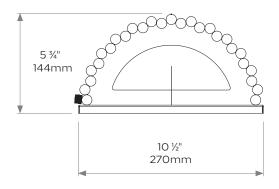

# COLLIER WEBB

www.collierwebb.com

# CRESPI

Our Crespi Wall Light radiates a classic and sophisticated charm making it a luxurious addition to any interior.

The brass frame has been precision machined to locate the individually spaced rods with the utmost accuracy.

Pictured here in Antique Brass and also available in any of our standard finishes

## DIMENSIONS

Height: 24"/610mm Width: 10 ½"/270mm Projection: 5 ¾"/144mm

#### BULB TYPE

UK 2 x E27 bulb holder EU 2 x E27 bulb holder US 2 x E26 plain bulb holder

## Weight 10kg/22lbs

**Care instructions:** Simply dust regularly with a clean soft cloth. Care should be taken not to use abrasives of any kind.

Product code WL049





Due to the hand-crafted nature of some products, stated dimensions may have a tolerance of ± ¼"/6mm. If tighter tolerances are required for a specific installation, please state on your enquiry

## COLLIER WEBB

www.collierwebb.com