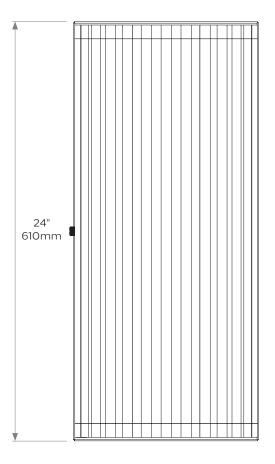

# COLLIER WEBB

www.collierwebb.com

# CRESPI

Our Crespi Wall Light radiates a classic and sophisticated charm making it a luxurious addition to any interior.

The brass frame has been precision machined to locate the individually spaced rods with the utmost accuracy.

Pictured here in Antique Brass and also available in any of our standard finishes

## DIMENSIONS

Height: 24"/610mm Width: 10 ½"/270mm Projection: 5 ¾"/144mm

#### BULB TYPE

UK 2 x E27 bulb holder EU 2 x E27 bulb holder US 2 x E26 plain bulb holder

## Weight 10kg/22lbs

**Care instructions:** Simply dust regularly with a clean soft cloth. Care should be taken not to use abrasives of any kind.

Product code WL049





Due to the hand-crafted nature of some products, stated dimensions may have a tolerance of ± ¼"/6mm. If tighter tolerances are required for a specific installation, please state on your enquiry

## COLLIER WEBB

www.collierwebb.com