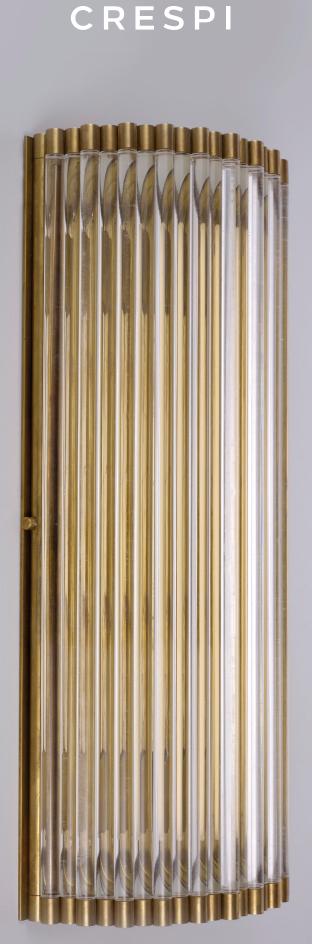

# CRESPI

Our Crespi Wall Light radiates a classic and sophisticated charm making it a luxurious addition to any interior.

The brass frame has been precision machined to locate the individually spaced rods with the utmost accuracy.

Pictured here in Antique Brass and also available in any of our standard finishes