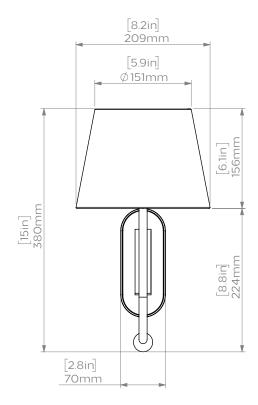

#### **DIMENSIONS**

WITH SHADE

Height: 380mm/15" Width: 209mm/82" Depth: 379mm/14.9"

WITHOUT SHADE

Height: 284mm/11.2° Width: 70mm/2.8° Depth: 281mm/11.1°

WEIGHT

2KG / 4.5LBS