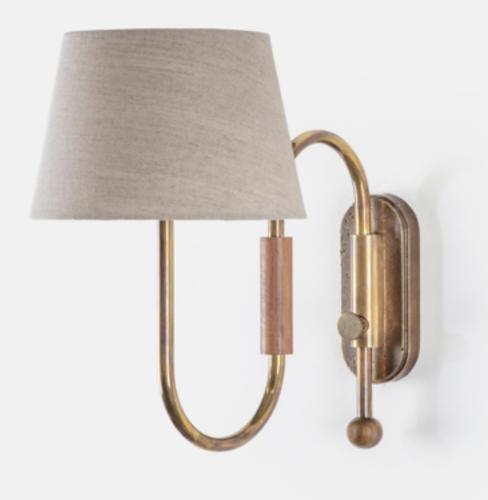

# COODEN



## COLLIER WEBB

COLLIERWEBB.COM

### COODEN

#### **DIMENSIONS**

WITH SHADE

Height: 380mm/15" Width: 209mm/82" Depth: 379mm/14.9"

WITHOUT SHADE

Height: 284mm/11.2° Width: 70mm/2.8° Depth: 281mm/11.1°

WEIGHT

2KG / 4.5LBS

#### **BULB TYPE**

**UK** E27 Bulb holder or OSH fittings depending on size **EU** E27 Bulb holder or OSH fittings depending on size **US** E26 Bulb holder or OSH fittings depending on size

#### **CARE INSTRUCTIONS**

Simply dust regularly with a clean soft cloth. Care should be taken not to use abrasives of any kind.

#### **PRODUCT CODE**

WL062





Due to the hand-crafted nature of some products, stated dimensions may have a tolerance of  $\pm$   $^{1}$ / $^{4}$ /fomm. If tighter tolerances are required for a specific installation, please state on your enqui