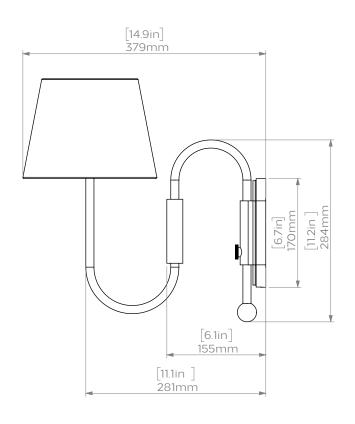

#### **DIMENSIONS**

WITH SHADE

Height: 380mm/15" Width: 209mm/82" Depth: 379mm/14.9"

WITHOUT SHADE

Height: 284mm/11.2° Width: 70mm/2.8° Depth: 281mm/11.1°

WEIGHT

2KG / 4.5LBS