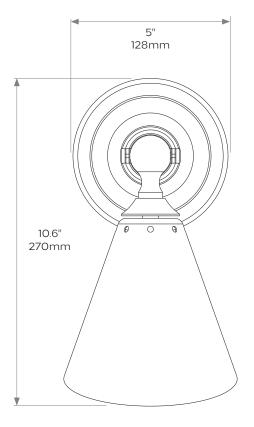

### **DIMENSIONS**

Height: 10.6"/270mm

**Backplate diameter:** 5"/128mm **Projection:** 9.7"/248mm