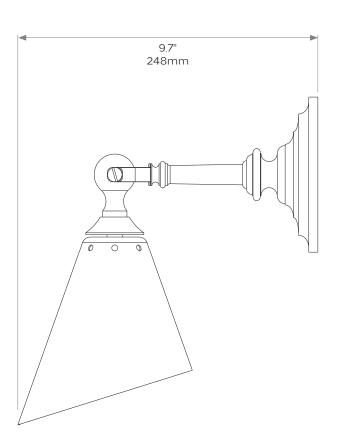

### **DIMENSIONS**

Height: 10.6"/270mm

**Backplate diameter:** 5"/128mm **Projection:** 9.7"/248mm