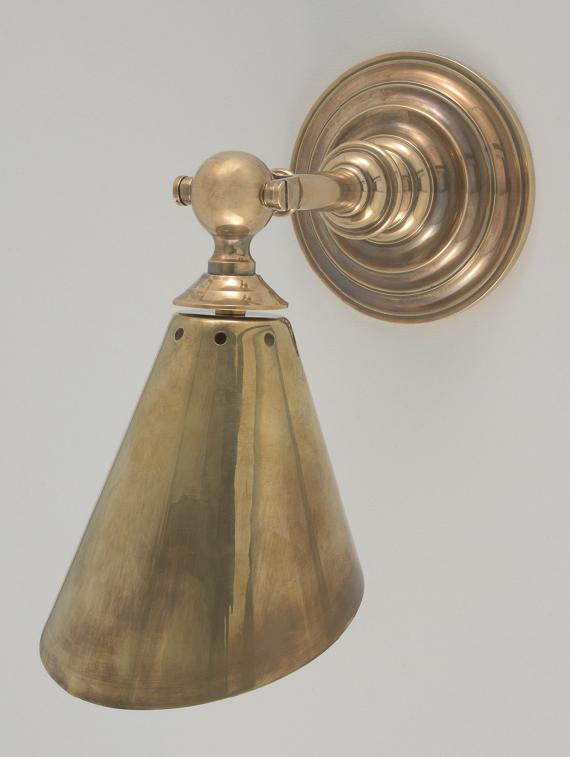

## **CLIPPER TASK**

Our Clipper Task Light has been inspired by industrial lighting of the past century.

The main body is machined from solid brass and the spun shade can specified with pierced holes. The Clipper's back plate has been engineered to have invisible fixings and can also be supplied specially adapted for mounting on a library bookcase.

Shown in Antique Copper but is available in any of our standard finishes..