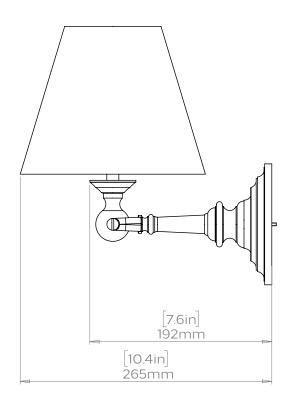

# CLIPPER

DIMENSIONS OF CLIPPER WITH SHADE FOR USA - DAMP SPACES Projection with shade: 10.4"/265mm Projection without shade: 7.6"/192mm Diameter of baseplate: 5"/128mm

Specification may vary depending on requirements. See other page for standard specification.

Due to the hand-crafted nature of some products, stated dimensions may have a tolerance of  $\pm \frac{1}{4}$ /6mm. If tighter tolerances are required for a specific installation, please state on your enquiry