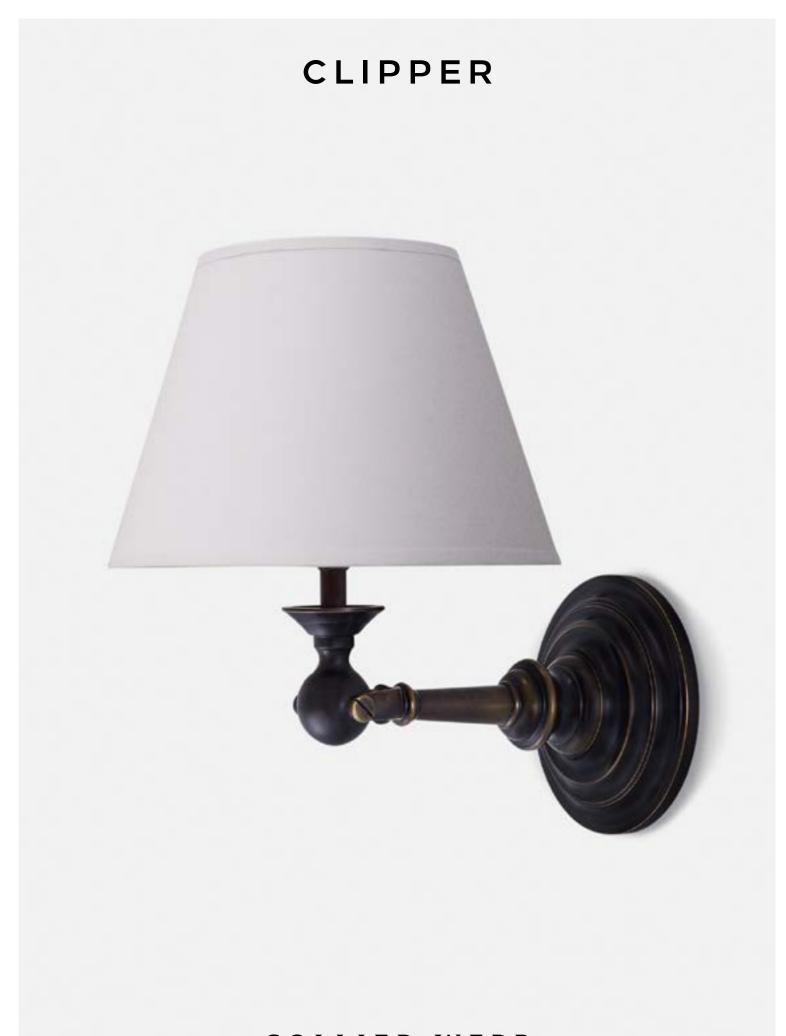

## CLIPPER

Our Clipper Wall Light has been inspired by marine and railway lighting of the industrial past.

The main body is machined from solid brass and the lamp is completed with a small cast harp detail to which the shade attaches.

The Clipper's back plate has been engineered to have invisible fixings and can also be supplied specially adapted for mounting on a library bookcase.