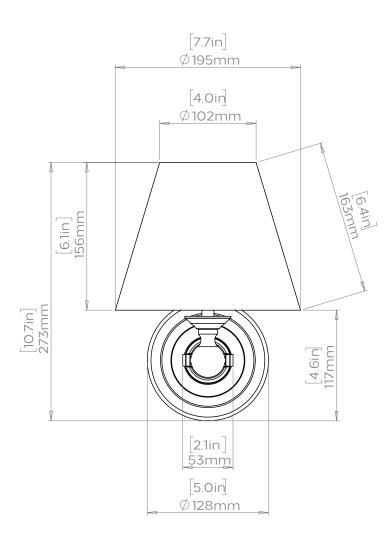

# CLIPPER

DIMENSIONS OF CLIPPER WITH SHADE FOR USA - DAMP SPACES Projection with shade: 10.4"/265mm Projection without shade: 7.6"/192mm Diameter of baseplate: 5"/128mm

Specification may vary depending on requirements. See other page for standard specification.

Due to the hand-crafted nature of some products, stated dimensions may have a tolerance of  $\pm \frac{1}{4}$ /6mm. If tighter tolerances are required for a specific installation, please state on your enquiry