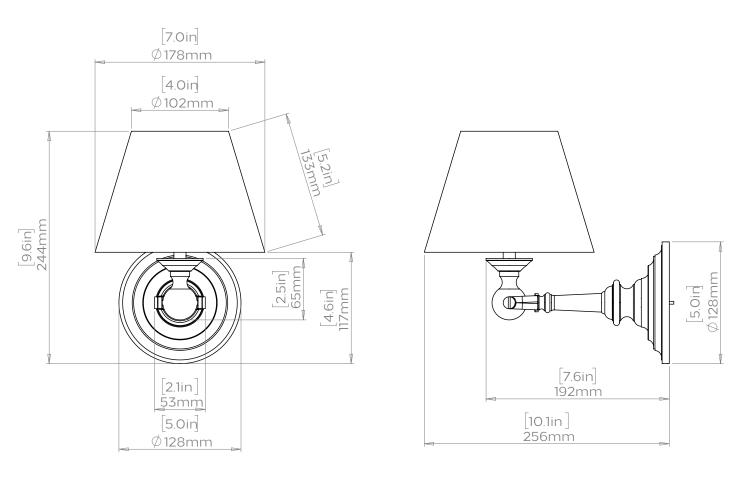

#### DIMENSIONS OF STANDARD CLIPPER Projection with shade: 10.1"/256mm Projection without shade: 7.6"/192mm Diameter of baseplate: 5"/128mm

Specification may vary depending on requirements. See other page for USA - Damp specification.

### Product code WL032

Due to the hand-crafted nature of some products, stated dimensions may have a tolerance of ± 1/4"/6mm. If tighter tolerances are required for a specific installation, please state on your enquiry