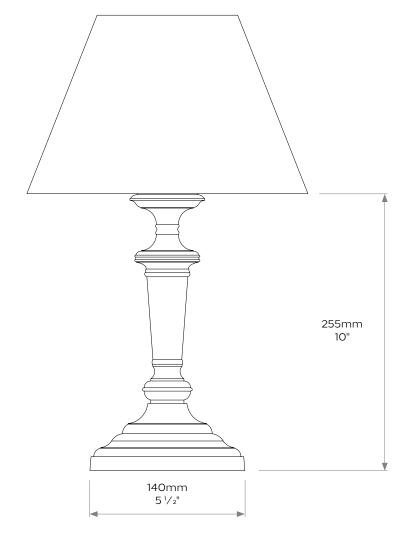

rtainly a substantial piece, one large brass casting that has been turned by machine and hand finished to render smooth contours and tactile surfaces.

#### **DIMENSIONS**

Height: 255mm/10" Width: 140mm/5 1/2"

### **BULB TYPE**

**UK** E27 + Shade rings - 2m flex from base - switch 300mm from base - black or white switch - black or white plug

**EU** E27 + Shade rings - 2m flex from base - switch 300mm from base - black or white switch - black or white euro plug

**US** E26 Turn key or inline switch - harp fitting - 2m flex - switch 300mm from base (if needed) - black or white switch (if needed) - black or white 2 pin plug

Weight 2kg/4.4lbs

**Care instructions:** Simply dust regularly with a clean soft cloth. Care should be taken not to use abrasives of any kind.

Product code TL007S



Due to the hand-crafted nature of some products, stated dimensions may have a tolerance of  $\pm \frac{1}{4}$ /6mm. If tighter tolerances are required for a specific installation, please state on your enquiry

COLLIER WEBB

COLLIERWEBB.COM