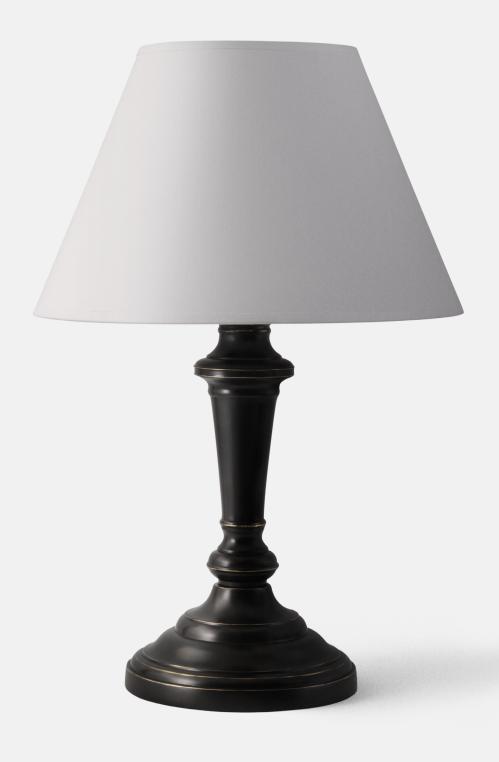

## **CHESS**

Our Chess Light has hints of pawn, bishop and queen.

It's certainly a substantial piece, one large brass casting that has been turned by machine and hand finished to render smooth contours and tactile surfaces.