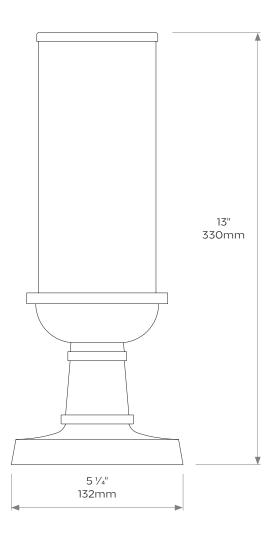

SMALL



## COLLIER WEBB

## CAMPANILE STORM LIGHT SMALL

Create the perfect atmosphere with our Campanile Storm Light. It features a solid cast brass base with a turned column and a handblown glass shade topped with an expertly crafted folded rim.

A stunning accessory for tables, fire surrounds or even bathrooms, it is designed to be used with either slim or large diameter candles and can also be electrified on request.

Also available in medium and large sizes, you can also choose from any of our standard finishes.

#### DIMENSIONS

Height: 13"/330mm Diameter: 5 1/4"/132mm

#### **BULB TYPE**

UK Candle EU Candle US Candle

#### Weight 6kg

**Care instructions:** Simply dust regularly with a clean soft cloth. Care should be taken not to use abrasives of any kind.

Product code SL005L



Due to the hand-crafted nature of some products, stated dimensions may have a tolerance of ± ¼"/6mm. If tighter tolerances are required for a specific installation, please state on your enquiry

## COLLIER WEBB

## CAMPANILE STORM LIGHT MEDIUM



### COLLIER WEBB

## CAMPANILE STORM LIGHT MEDIUM

Create the perfect atmosphere with our Campanile Storm Light. It features a solid cast brass base with a turned column and a handblown glass shade topped with an expertly crafted folded rim.

A stunning accessory for tables, fire surrounds or even bathrooms, it is designed to be used with either slim or large diameter candles and can also be electrified on request.

Also available in small and large sizes, you can also choose from any of our standard finishes.

#### DIMENSIONS

**Height:** 17 <s