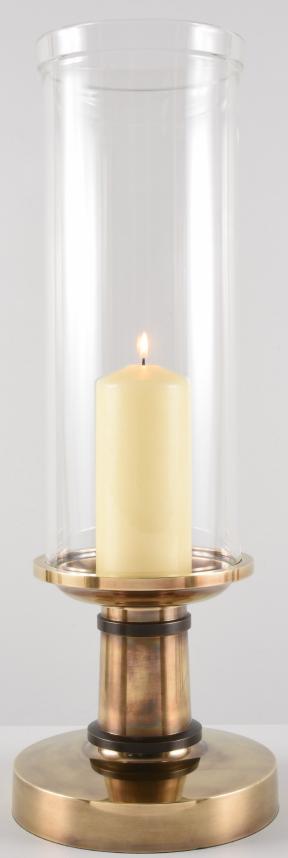

# CAMPANILE STORM LIGHT LARGE

## CAMPANILE STORM LIGHT LARGE

Create the perfect atmosphere with our Campanile Storm Light. It features a solid cast brass base with a turned column and a handblown glass shade topped with an expertly crafted folded rim.

A stunning accessory for tables, fire surrounds or even bathrooms, it is designed to be used with either slim or large diameter candles and can also be electrified on request.

Also available in small and medium sizes, you can also choose from any of our standard finishes.