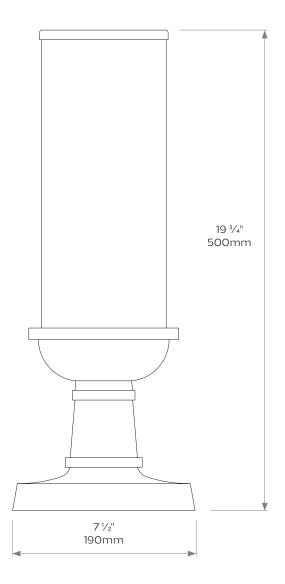

#### DIMENSIONS

Height: 19 <sup>3</sup>/<sub>4</sub>"/500mm Diameter: 7 <sup>1</sup>/<sub>2</sub>"/190mm