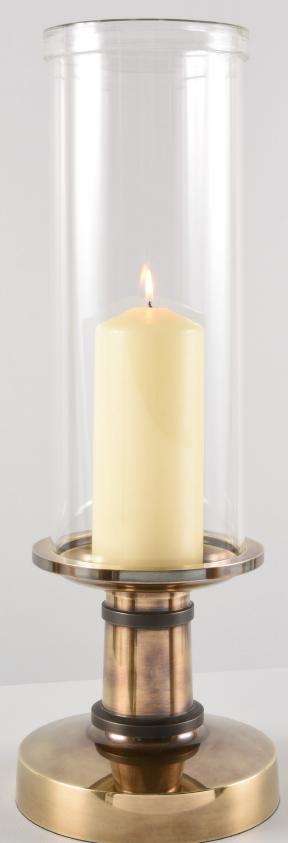

## CAMPANILE STORM LIGHT MEDIUM

Create the perfect atmosphere with our Campanile Storm Light. It features a solid cast brass base with a turned column and a handblown glass shade topped with an expertly crafted folded rim.

A stunning accessory for tables, fire surrounds or even bathrooms, it is designed to be used with either slim or large diameter candles and can also be electrified on request.

Also available in small and large sizes, you can also choose from any of our standard finishes.