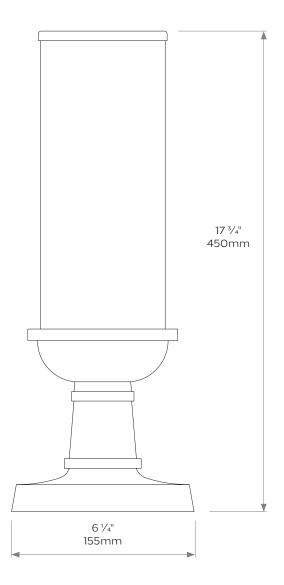

#### DIMENSIONS

**Height:** 17 <sup>3</sup>/<sub>4</sub>"/450mm **Diameter:** 6 <sup>1</sup>/<sub>4</sub>"/155mm