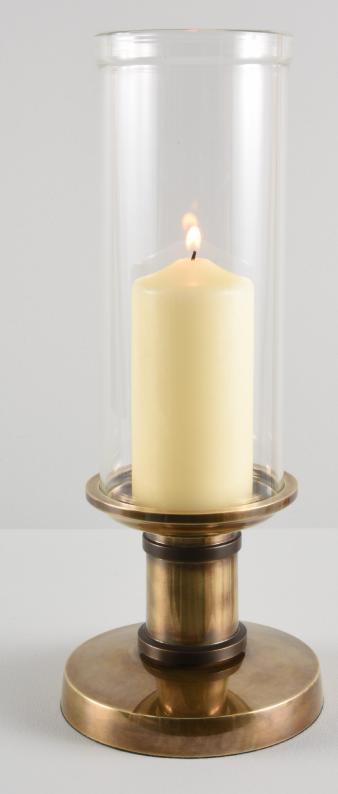

## CAMPANILE STORM LIGHT SMALL

Create the perfect atmosphere with our Campanile Storm Light. It features a solid cast brass base with a turned column and a handblown glass shade topped with an expertly crafted folded rim.

A stunning accessory for tables, fire surrounds or even bathrooms, it is designed to be used with either slim or large diameter candles and can also be electrified on request.

Also available in medium and large sizes, you can also choose from any of our standard finishes.