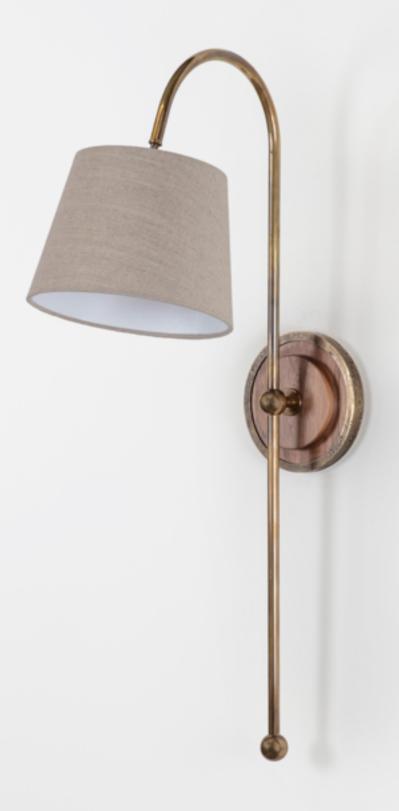

### **BRIGHTLING**

### **PRODUCT CODE**

WL063

Due to the hand-crafted nature of some products, stated dimensions may have a tolerance of  $\pm$   $^{1}$ / $^{4}$ /f6mm. If tighter tolerances are required for a specific installation, please state on your enquiry