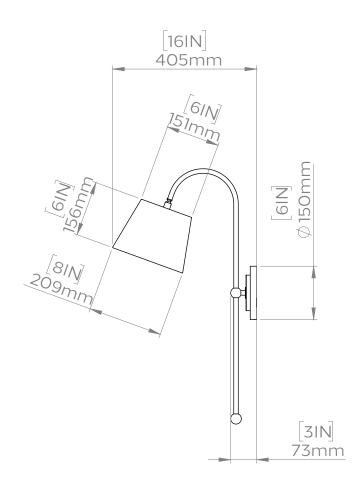

# BRIGHTLING



## COLLIER WEBB

COLLIERWEBB.COM

### **BRIGHTLING**

### **DIMENSIONS**

Height: 717mm/28" Width: 150mm/6" Depth: 405mm/16"

# WEIGHT 2KG / 4.5LBS

#### **BULB TYPE**

**UK** E27 Bulb holder or OSH fittings depending on size **EU** E27 Bulb holder or OSH fittings depending on size **US** E26 Bulb holder or OSH fittings depending on size

#### **CARE INSTRUCTIONS**

Simply dust regularly with a clean soft cloth. Care should be taken not to use abrasives of any kind.

### **PRODUCT CODE**

WL063





Due to the hand-crafted nature of some products, stated dimensions may have a tolerance of  $\pm$   $^{1}$ / $^{4}$ /f6mm. If tighter tolerances are required for a specific installation, please state on your enquiry

### COLLIER WEBB

COLLIERWEBB.COM