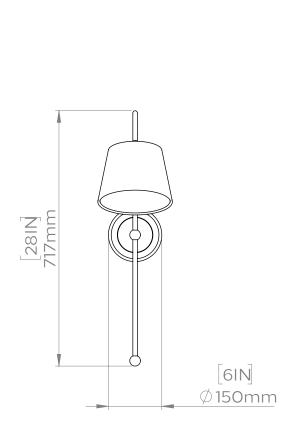

# BRIGHTLING



## COLLIER WEBB

COLLIERWEBB.COM

### **BRIGHTLING**

### **DIMENSIONS**

Height: 717mm/28" Width: 150mm/6" Depth: 405mm/16"

# WEIGHT 2KG / 4.5LBS

#### **BULB TYPE**

**UK** E27 Bulb holder or OSH fittings depending on size **EU** E27 Bulb holder or OSH fittings depending on size **US** E26 Bulb holder or OSH fittings depending on size

#### **CARE INSTRUCTIONS**

Simply dust regularly with a clean soft cloth. Care should be taken not to use abrasives of any kind.

### **PRODUCT CODE**

WL063





Due to the hand-crafted nature of some products, stated dimensions may have a tolerance of  $\pm$   $^{1}$ / $^{4}$ /f6mm. If tighter tolerances are required for a specific installation, please state on your enquiry

### COLLIER WEBB

COLLIERWEBB.COM