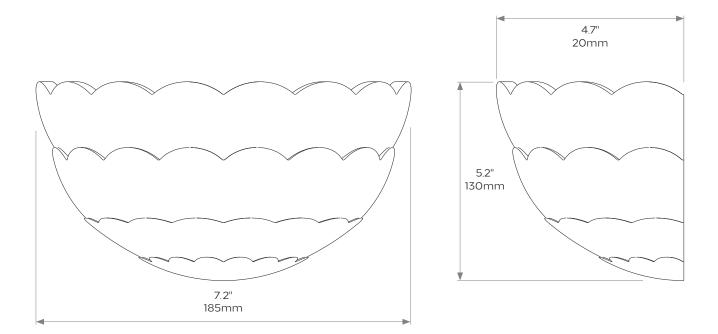

#### DIMENSIONS

Height: 5.2"/130mm Width: 7.2"/185mm Projection: 4.7"/120mm

BULB TYPE UK OSH fitting G9 EU OSH fitting G9 US OSH fitting G9

Weight 3kg/6.6lbs Care instructions: Simply dust regularly with a clean soft cloth. Care should be taken not to use abrasives of any kind.