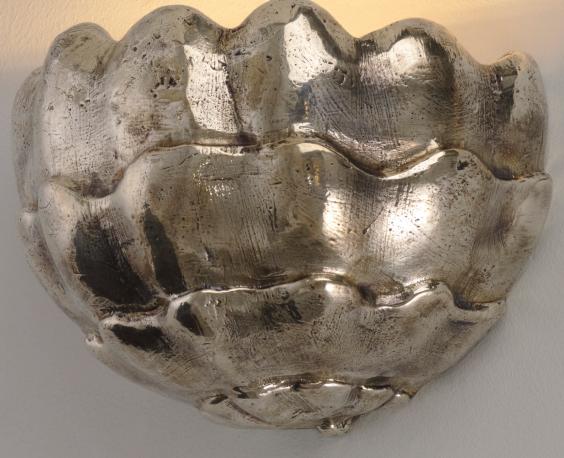

## BRASSICA

Our Brassica Wall Light is a compact uplighter made from a single brass casting mounted on a reflective backplate.

Our range of standard finishes offers ample scope for matching or contrasting.

Shown here in Antique Silver.