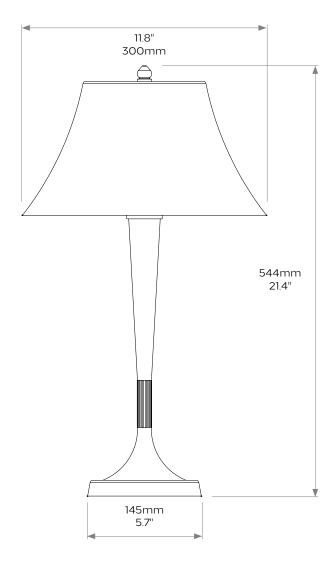

#### **DIMENSIONS**

Height: 544mm/21.4" Base diameter: 145mm/5.7" Shade diameter: 300mm/11.8"