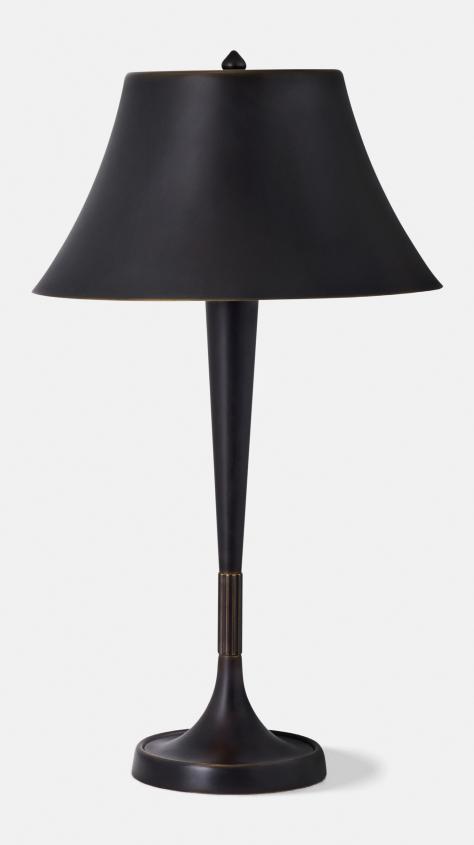

## **BOURSE**

Our Bourse Table Light captures the essence of elegant Mid-Century design.

Our expert artisans have produced brass casts, machined parts and metal spinnings for precision assembly into this substantially engineered piece.

Individual components may be specified in any of our standard finishes, allowing hundreds of potential combinations..