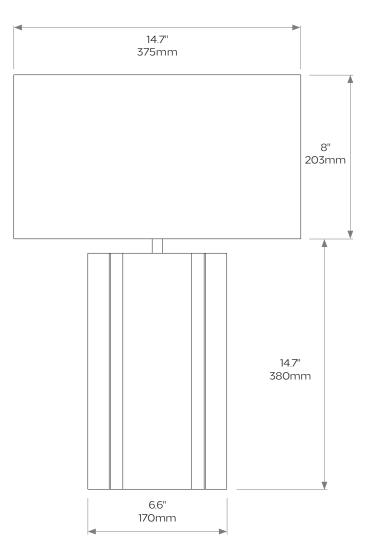

#### **DIMENSIONS**

**Height:** 14.7"/380mm **Width:** 6.6"/170mm

SHADE DRUMM DIMENSIONS Base: 14"/356mm Height: 8"/203mm