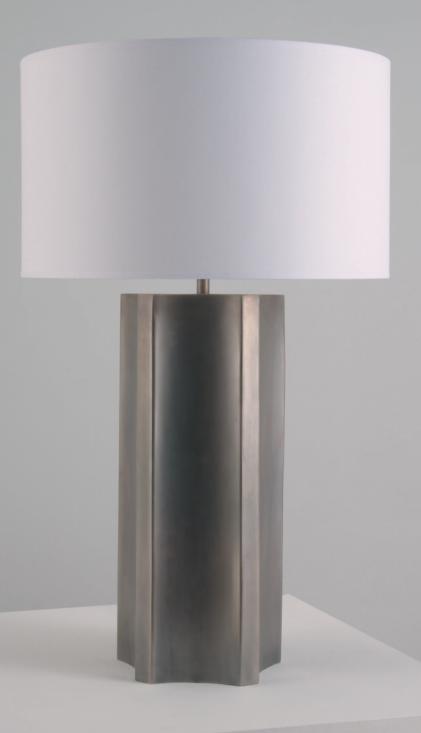

### BARATTA

Our Baratta Table Light displays the clean lines and geometric form of classic Mid-Century Modern design.

To create the distinctive contours, each lamp is painstakingly hand formed using thick brass sheet.

The Baratta can be coloured in any of our standard metal finishes.