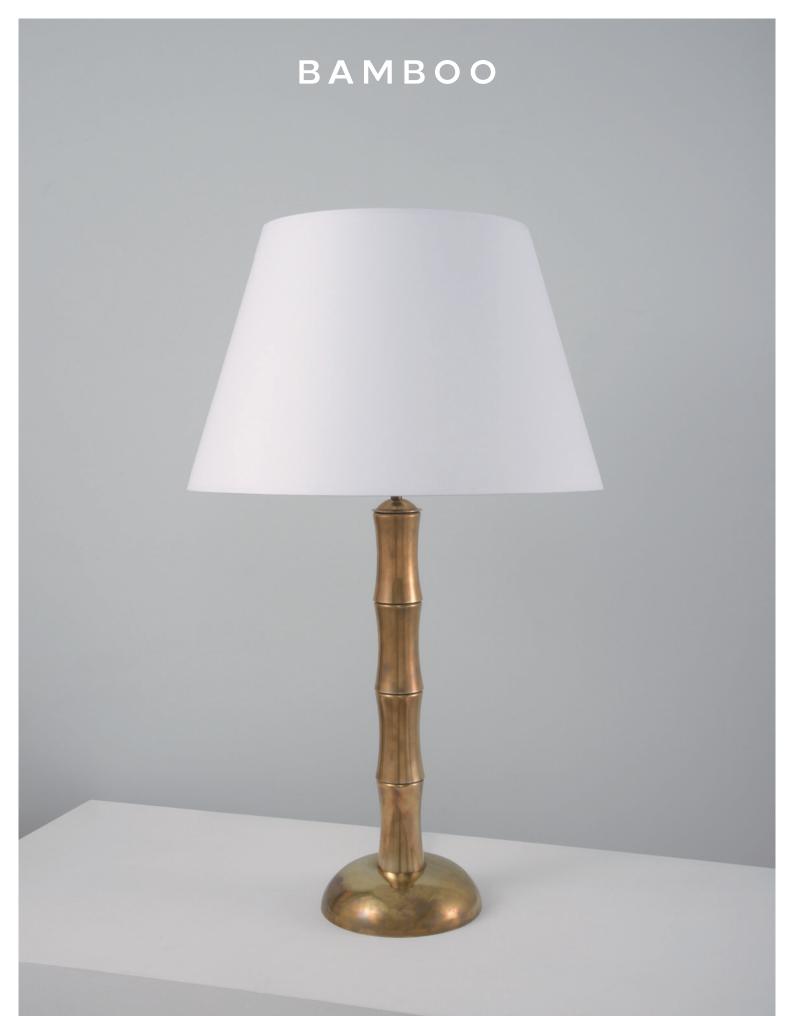

## BAMBOO

The extremely elegant Bamboo lamp is the epitome of timeless design and unrivalled quality.

With style and substance in equal measure the Bamboo has been created by our expert team of craftsmen from solid brass.

At 533mm tall (excluding shade) and with the substantial weight you would expect from solid brass, this piece is at home in both contemporary and traditional interiors and without doubt a future heirloom.

Pictured here in Antique Brass, also available in any of our standard metal finishes.

This table light can be made to any bespoke size to create a completely bespoke piece.

DIMENSIONS Height: 19.4"/494mm Width: 7.2"/184mm