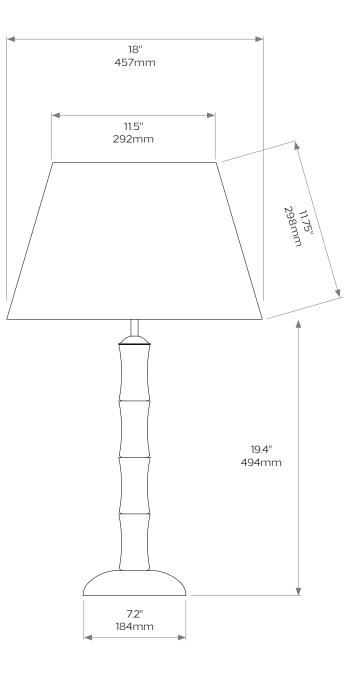

Pictured here in Antique Brass, also available in any of our standard metal finishes.

This table light can be made to any bespoke size to create a completely bespoke piece.

DIMENSIONS Height: 19.4"/494mm Width: 7.2"/184mm

SHADE

EMPXL Empire XL DIMENSIONS Base: 18"/457mm Top: 11.5"/292mm Slope: 11.75"/298mm