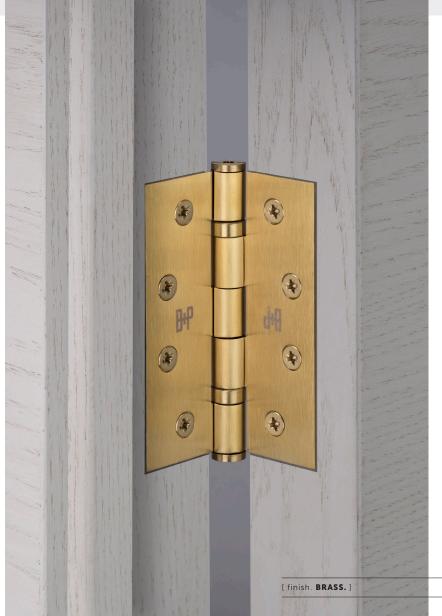

#### [ info. FINISH & SKU NUMBERS. ]

[finish.] [ANZ.]

Steel ZHG-071846
 Brass ZHG-051847
 Welders Black ZHG-591848

[ info. SPECIFICATIONS. ]