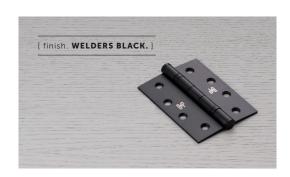

# HINGE

[ type. LOOSE PIN. ]
[ range. HARDWARE. ]
[ born. LONDON. ]
[ region. AUSTRALIA. ]

A hinge made from solid metal with a loose pin design. It features countersunk screw holes and is signed with the B+P insignia. Use in conjunction with our door hardware to create a coherent Buster + Punch look.

#### [ info. FINISH & SKU NUMBERS. ]

[finish.] [ANZ.]

Steel ZHG-071849
 Brass ZHG-051850
 Welders Black ZHG-591851

[ info. INCLUDED. ]