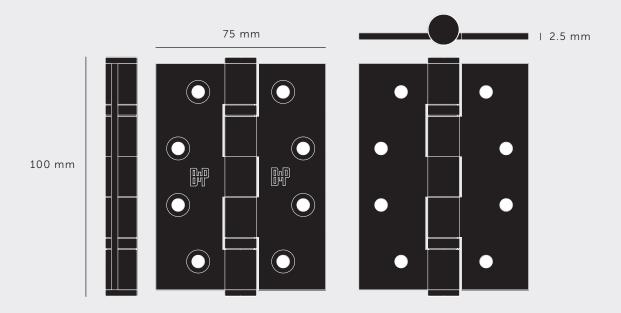

跚

MAY / 2022 [ end. **ORDINARY.** ]

[ type. FIXED PIN. ]

[ info. MEASUREMENTS.]

跚

[ type. LOOSE PIN. ]

[ info. MEASUREMENTS.]