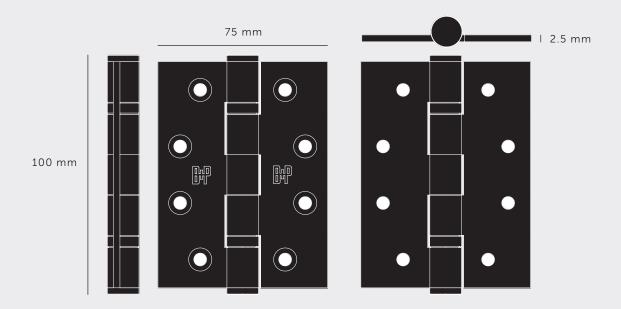

跚

MAY / 2022 [ end. **ORDINARY.** ]

[ type. FIXED PIN. ]

[ info. MEASUREMENTS.]

跚

[ type. LOOSE PIN. ]

[ info. MEASUREMENTS.]