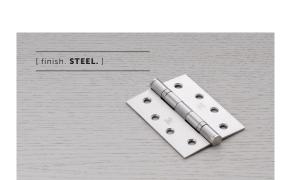

# HINGE

[ type. FIXED PIN. ]
[ range. HARDWARE. ]
[ born. LONDON. ]
[ region. AUSTRALIA. ]

A hinge made from solid metal with a fixed pin design. It features countersunk screw holes and is signed with the B+P insignia. Use in conjunction with our door hardware to create a coherent Buster + Punch look.

#### [ info. FINISH & SKU NUMBERS. ]

[finish.] [ANZ.]

Steel ZHG-071846
 Brass ZHG-051847
 Welders Black ZHG-591848

[ info. SPECIFICATIONS. ]