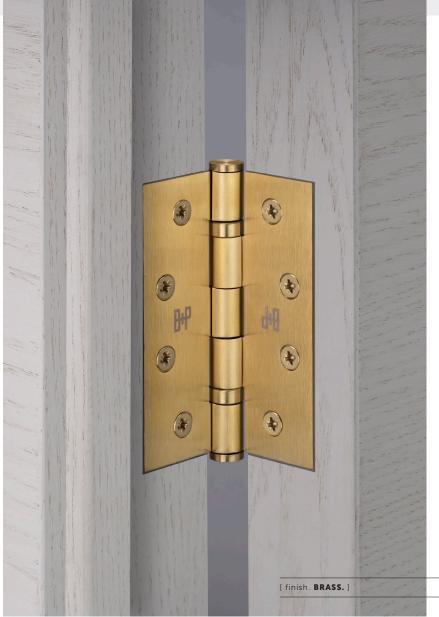

# HINGE

[ type. FIXED PIN. ]
[ range. HARDWARE. ]
[ born. LONDON. ]
[ region. AUSTRALIA. ]

A hinge made from solid metal with a fixed pin design. It features countersunk screw holes and is signed with the B+P insignia. Use in conjunction with our door hardware to create a coherent Buster + Punch look.

#### [ info. FINISH & SKU NUMBERS. ]

[finish.] [ANZ.]

Steel ZHG-071846
 Brass ZHG-051847
 Welders Black ZHG-591848

[ info. SPECIFICATIONS. ]

# HINGE

[ type. LOOSE PIN. ]
[ range. HARDWARE. ]
[ born. LONDON. ]
[ region. AUSTRALIA. ]

A hinge made from solid metal with a loose pin design. It features countersunk screw holes and is signed with the B+P insignia. Use in conjunction with our door hardware to create a coherent Buster + Punch look.

#### [ info. FINISH & SKU NUMBERS. ]

[finish.] [ANZ.]

Steel ZHG-071849
 Brass ZHG-051850
 Welders Black ZHG-591851

[ info. INCLUDED. ]