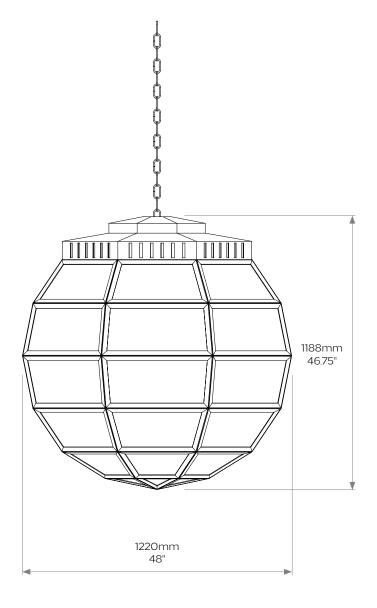

ed from forty-eight brass-framed glass facets which have skilfully and individually crafted before seamlessly combining into a unified self supporting structure.

It is supplied with a matching octagonal ceiling rose and a one metre length of chain. You can specify shorter lengths if preferred or extra chain for longer drops.

Shown here in Antique Brass but also available in any of our standard finishes.

#### **DIMENSIONS**

Height: 1188mm/46.75" Width: 1220mm/48"

#### **BULB TYPE**

**UK** E14 Bulb holder with candle holders **EU** E14 Bulb holder with candle holders **US** E12 Bulb holder with candle holders

#### Weight 90kg/198lbs

**Care instructions:** Simply dust regularly with a clean soft cloth. Care should be taken not to use abrasives of any kind.

Product code HL015L/IH/OS



Due to the hand-crafted nature of some products, stated dimensions may have a tolerance of  $\pm \frac{1}{4}$ /6mm. If tighter tolerances are required for a specific installation, please state on your enquiry

### COLLIER WEBB

COLLIERWEBB.COM