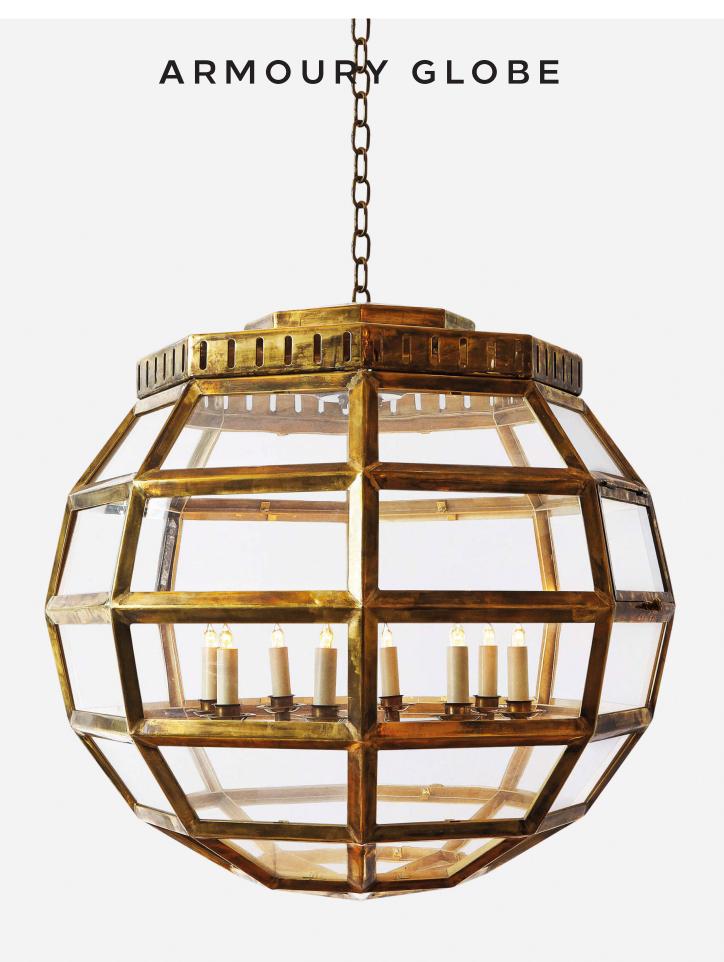

# **ARMOURY GLOBE**

Our impressively large Armoury Globe Ceiling Light was inspired by the hanging globes in the hallways of the New York Public Library. It is created from forty-eight brass-framed glass facets which have skilfully and individually crafted before seamlessly combining into a unified self supporting structure.

It is supplied with a matching octagonal ceiling rose and a one metre length of chain. You can specify shorter lengths if preferred or extra chain for longer drops.

Shown here in Antique Brass but also available in any of our standard finishes.