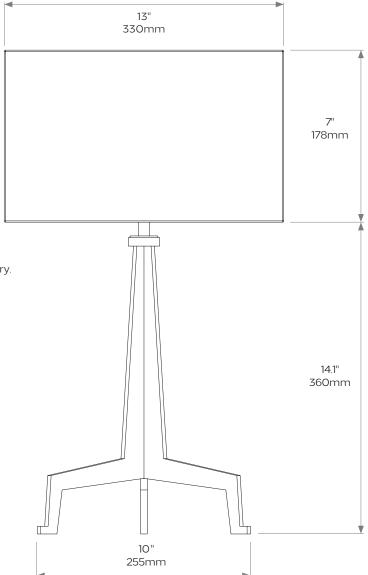

#### **DIMENSIONS**

**Height:** 14.1"/360mmmm **Width:** 10"/255mm **Diameter:** 11.2"/286mm

SHADE DRUMS DIMENSIONS Base: 13"/330mm Height: 7"/178mm

#### Product code TLO41

Collier Webb products are produced by our skilled team of designers and craftsmen at our South Coast Foundry.

Due to the hand-crafted nature of some products, stated dimensions may have a tolerance of ± 0.25"/6mm. If tighter tolerances are required for a specific installation, please state on your enquiry.