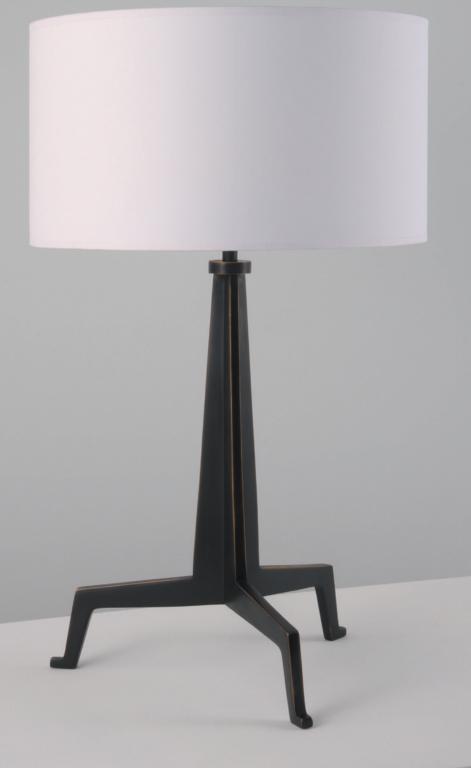

### ARIANE

The Ariane is a sleek, modernist table lamp with three slender feet that accentuate its sophisticated style.

Cast in solid brass, shown here in Antique Bronze and available in any of our standard finishes.

Simple in design but deceptively challenging to produce.