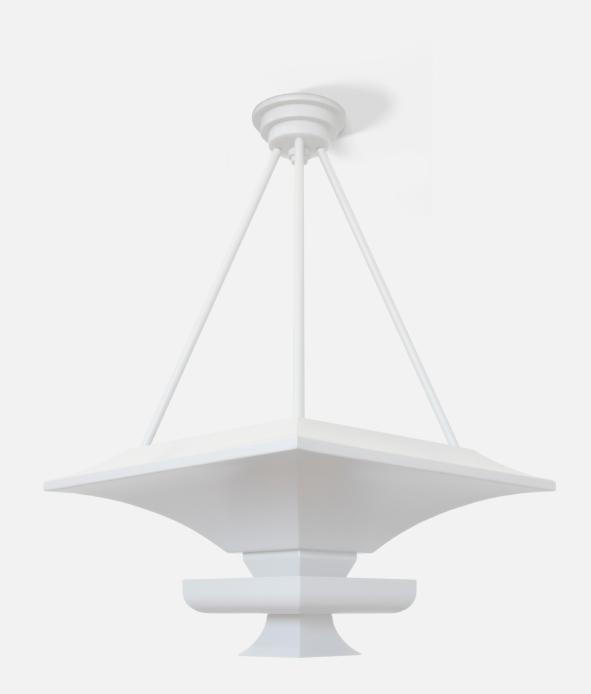

### **ALLOM**

Our Allom Ceiling Light is an origami exercise in steel. Based on a mid-century original it features two tiers of uplighters, one for reflecting off the underside, the other for illuminating the ceiling.

Our team of craftsmen cut, bend and fold steel sheets to create the profiles and form the elegant shapes. Shown here in a painted white finish but available in the bespoke colour of your choice.

If required, we can alter the drop by changing the length of the hanging rods.  $\label{eq:condition}$ 