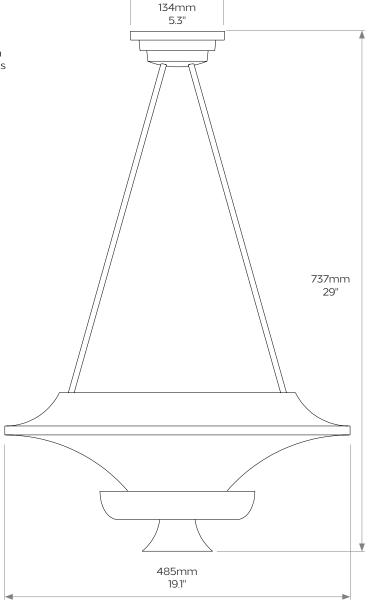

Based on a mid-century original it features two tiers of uplighters, one for reflecting off the underside, the other for illuminating the ceiling.

Our team of craftsmen cut, bend and fold steel sheets to create the profiles and form the elegant shapes. Shown here in a painted white finish but available in the bespoke colour of your choice.

If required, we can alter the drop by changing the length of the hanging rods.  $\label{eq:condition}$ 

#### **DIMENSIONS**

**Height:** 737mm/29" **Width:** 485mm/19.1"

#### **BULB TYPE**

**UK** E27 and E14 Bulb holder **EU** E27 and E14 Bulb holder **US** E26 and E12 Bulb holder

#### Weight 8kg/18lbs

Care instructions: Simply dust regularly with a clean soft cloth. Care should be taken not to use abrasives of any kind.

Product code HL013(PCS)



Due to the hand-crafted nature of some products, stated dimensions may have a tolerance of  $\pm \frac{1}{4}$ /6mm. If tighter tolerances are required for a specific installation, please state on your enquiry

## COLLIER WEBB

COLLIERWEBB.COM