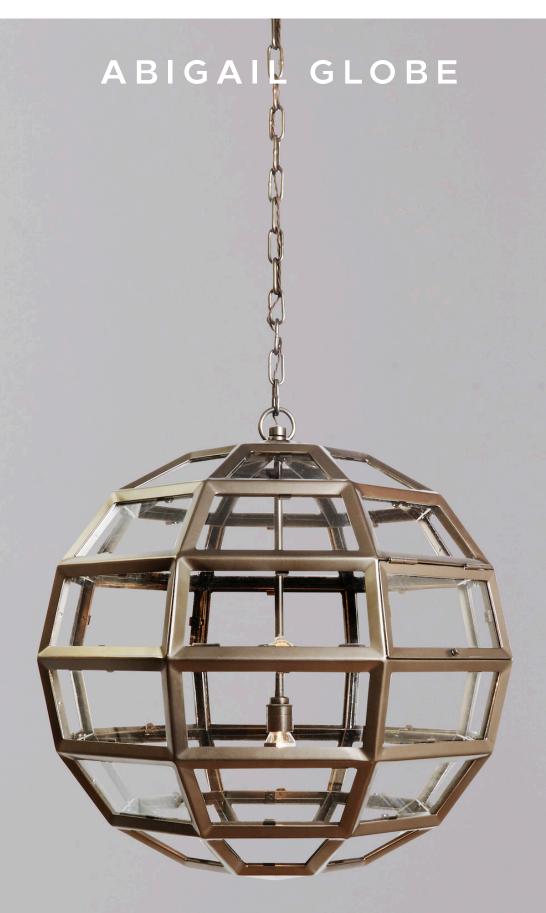

## ABIGAIL GLOBE

Our Abigail Globe Ceiling Light is a smaller version of our large Armoury Globe. It is created from fortyeight brass-framed glass facets which have skilfully and individually crafted before seamlessly combining into a unified structure.

It is supplied with a matching octagonal ceiling rose and a one metre length of chain. You can specify shorter lengths or extra chain for longer drops.

Shown here in Powder Coated Steel but also available in any of our standard finishes.