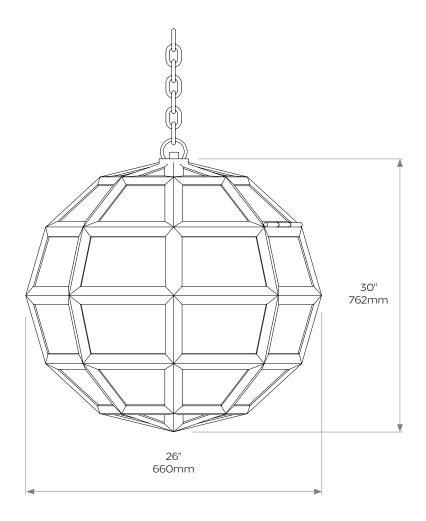

OBE

Our Abigail Globe Ceiling Light is a smaller version of our large Armoury Globe. It is created from fortyeight brass-framed glass facets which have skilfully and individually crafted before seamlessly combining into a unified structure.

It is supplied with a matching octagonal ceiling rose and a one metre length of chain. You can specify shorter lengths or extra chain for longer drops.

Shown here in Powder Coated Steel but also available in any of our standard finishes.

## **DIMENSIONS**

**Height**: 30"/762mm **Width**: 26"/660mm

## **BULB TYPE**

**UK** E27 Bulb holder **EU** E27 Bulb holder **US** E26 Bulb holder

## Weight 15kg/33lb

Care instructions: Simply dust regularly with a clean soft cloth. Care should be taken not to use abrasives of any kind.

Product code HLO23(S)



Due to the hand-crafted nature of some products, stated dimensions may have a tolerance of  $\pm \frac{1}{4}$  /6mm. If tighter tolerances are required for a specific installation, please state on your enquiry

COLLIER WEBB