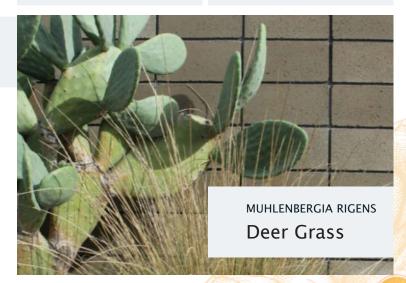

westringia 'GREY BOX'

Aus. Rosemary

**PURPLE PLUM** 

or Cercis 'Forest Pansy', or Crepe Myrtle

FLOWERING TREES showy trees & large shrubs help to fill a large corner lot and hedge in sensitive areas.

Muhlenberia rigens

Deer grass shows off in this fall-fresh design. Part shade tolerant & low-water a winter trim or heavy rake out resets it for spring green in the new year. Most water-savvy of ornamental grasses, it even works great in shade (oak friendly!). For shade yards, substitute Prickly Pear with Blue Agave and Autumn sage with Salvia Spatheca.

OPUNTIA FICUS INDICA

Nopales

| Plant Legend |     |                               |                          |        |     |                         |                             |  |  |
|--------------|-----|-------------------------------|--------------------------|--------|-----|-------------------------|-----------------------------|--|--|
| Symbol       | Qty | Common                        | Botanical                | Symbol | Qty | Common                  | Botanical                   |  |  |
|              | 48  | Australian Rosemary           | Westringia 'Grey box'    | 業      | 50  | Deer Grass              | Muhlenbergia rigens         |  |  |
|              | 24  | Autumn Sage 'Hot Lips'        | Salvia greggii           | **     | 10  | Purple Hummingbird Mint | Agastache kudos             |  |  |
|              | 1   | Purple-leafed Plum or Red Bud | Prunus x blireiana       | •      | 14  | Russian Sage            | Perovskia atriplicifolia    |  |  |
| 33           | 10  | Coffeeberry                   | Rhamnus californica      | *      | 3   | Thornless Prickly Pear  | Opuntia cacanapa 'Elisiana' |  |  |
|              | 3   | Compact Strawberry Tree       | Arbutus unedo 'Compacta' | 370    | 3   | Toyon                   | Heteromeles arbutifolia     |  |  |
|              | 18  | Coyote Brush                  | Baccharis pilularis      |        | 2   | Yellow Bells            | Tecoma stans                |  |  |