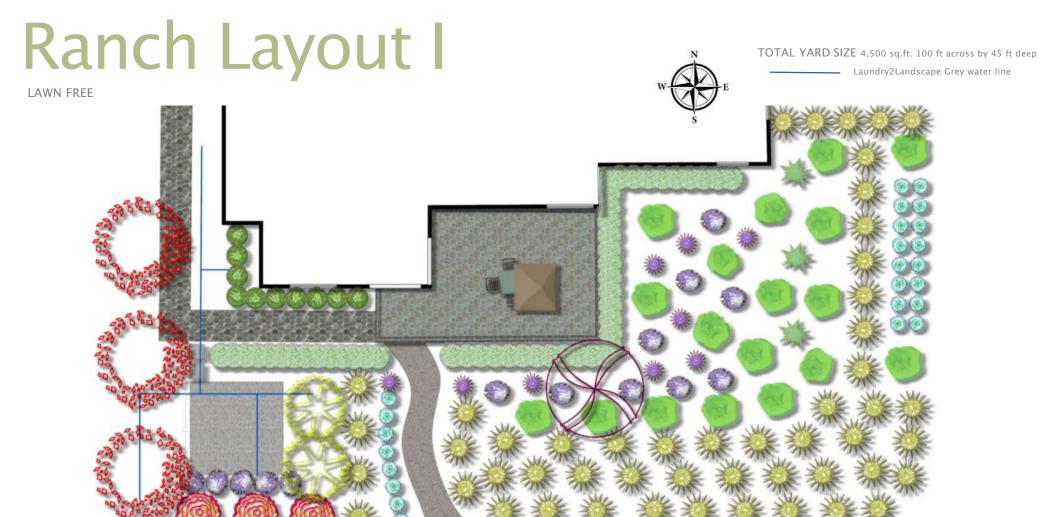

TOTAL YARD SIZE 4,500 sq.ft. 100 ft across by 45 ft deep

Laundry2Landscape Grey water line

| Plant Legend |     |                               |                          |                                                                                                                                                                                                                                                                                                                                                                                                                                                                                                                                                                                                                                                                                                                                                                                                                                                                                                                                                                                                                                                                                                                                                                                                                                                                                                                                                                                                                                                                                                                                                                                                                                                                                                                                                                                                                                                                                                                                                                                                                                                                                                                                |     |                         |                             |  |  |  |  |
|--------------|-----|-------------------------------|--------------------------|--------------------------------------------------------------------------------------------------------------------------------------------------------------------------------------------------------------------------------------------------------------------------------------------------------------------------------------------------------------------------------------------------------------------------------------------------------------------------------------------------------------------------------------------------------------------------------------------------------------------------------------------------------------------------------------------------------------------------------------------------------------------------------------------------------------------------------------------------------------------------------------------------------------------------------------------------------------------------------------------------------------------------------------------------------------------------------------------------------------------------------------------------------------------------------------------------------------------------------------------------------------------------------------------------------------------------------------------------------------------------------------------------------------------------------------------------------------------------------------------------------------------------------------------------------------------------------------------------------------------------------------------------------------------------------------------------------------------------------------------------------------------------------------------------------------------------------------------------------------------------------------------------------------------------------------------------------------------------------------------------------------------------------------------------------------------------------------------------------------------------------|-----|-------------------------|-----------------------------|--|--|--|--|
| Symbol       | Qty | Common                        | Botanical                | Symbol                                                                                                                                                                                                                                                                                                                                                                                                                                                                                                                                                                                                                                                                                                                                                                                                                                                                                                                                                                                                                                                                                                                                                                                                                                                                                                                                                                                                                                                                                                                                                                                                                                                                                                                                                                                                                                                                                                                                                                                                                                                                                                                         | Qty | Common                  | Botanical                   |  |  |  |  |
|              | 48  | Australian Rosemary           | Westringia 'Grey box'    | *                                                                                                                                                                                                                                                                                                                                                                                                                                                                                                                                                                                                                                                                                                                                                                                                                                                                                                                                                                                                                                                                                                                                                                                                                                                                                                                                                                                                                                                                                                                                                                                                                                                                                                                                                                                                                                                                                                                                                                                                                                                                                                                              | 32  | Deer Grass              | Muhlenbergia rigens         |  |  |  |  |
|              | 24  | Autumn Sage 'Hot Lips'        | Salvia greggii           | *                                                                                                                                                                                                                                                                                                                                                                                                                                                                                                                                                                                                                                                                                                                                                                                                                                                                                                                                                                                                                                                                                                                                                                                                                                                                                                                                                                                                                                                                                                                                                                                                                                                                                                                                                                                                                                                                                                                                                                                                                                                                                                                              | 10  | Purple Hummingbird Mint | Agastache kudos             |  |  |  |  |
| 8            | 1   | Purple-leafed Plum or Red Bud | Prunus x blireiana       | 0                                                                                                                                                                                                                                                                                                                                                                                                                                                                                                                                                                                                                                                                                                                                                                                                                                                                                                                                                                                                                                                                                                                                                                                                                                                                                                                                                                                                                                                                                                                                                                                                                                                                                                                                                                                                                                                                                                                                                                                                                                                                                                                              | 14  | Russian Sage            | Perovskia atriplicifolia    |  |  |  |  |
| 33           | 10  | Coffeeberry                   | Rhamnus californica      | *                                                                                                                                                                                                                                                                                                                                                                                                                                                                                                                                                                                                                                                                                                                                                                                                                                                                                                                                                                                                                                                                                                                                                                                                                                                                                                                                                                                                                                                                                                                                                                                                                                                                                                                                                                                                                                                                                                                                                                                                                                                                                                                              | 3   | Thornless Prickly Pear  | Opuntia cacanapa 'Elisiana' |  |  |  |  |
|              | 3   | Compact Strawberry Tree       | Arbutus unedo 'Compacta' | STORY OF THE PARTY | 3   | Toyon                   | Heteromeles arbutifolia     |  |  |  |  |
| •            | 11  | Coyote Brush                  | Baccharis pilularis      |                                                                                                                                                                                                                                                                                                                                                                                                                                                                                                                                                                                                                                                                                                                                                                                                                                                                                                                                                                                                                                                                                                                                                                                                                                                                                                                                                                                                                                                                                                                                                                                                                                                                                                                                                                                                                                                                                                                                                                                                                                                                                                                                | 2   | Yellow Bells            | Tecoma stans                |  |  |  |  |