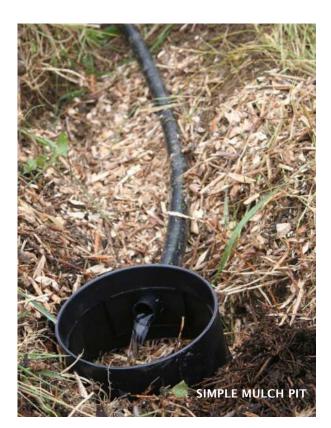

#### DIG OUT / INSTALL MULCH PITS

Dig out a hole 3x the size of a one gallon pot approximately 1–2' from the base of your tree. Place a planting pot or irrigation house in it and run the hose end to it's center. Fill entire hole with woodchip and bury the top 4"

#### TRADITIONAL MULCH PITS

The mulch pits shown below are the most targetted method for releasing grey water into the landscape. However, you can also run a single hose into a swale or bury it in a dry stream bed for ommission (burying the ommission point in gravel for filtration works too).