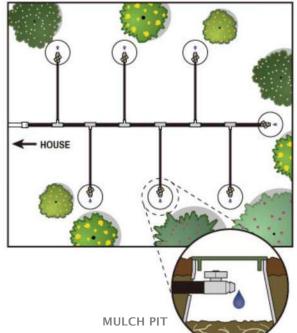

Run water lines to the nearest trees (or fruit trees if you have many). You can have up to 10 ommission points and 100' of total pipe distance on flat or down sloped terrain (30–50 feet on slight inclines).

#### **INSTALL VALVE**

Jandy valves ensure water containing disease causing micro-organisms (like blood or stool) can be redirected to the

#### RUN PIPE 4" BELOW SURFACE

All water ommission should occur below at least 4-6" of woodchip for proper filtration and to ensure no unwanted smells.

#### DIG OUT / INSTALL MULCH PITS

Dig out a hole 3x the size of a one gallon pot approximately 1–2' from the base of your tree. Place a planting pot or irrigation house in it and run the hose end to it's center. Fill entire hole with woodchip and bury the top 4"

#### TRADITIONAL MULCH PITS

The mulch pits shown below are the most targetted method for releasing grey water into the landscape. However, you can also run a single hose into a swale or bury it in a dry stream bed for ommission (burying the ommission point in gravel for filtration works too).

## **GREY WATER SYTEM**