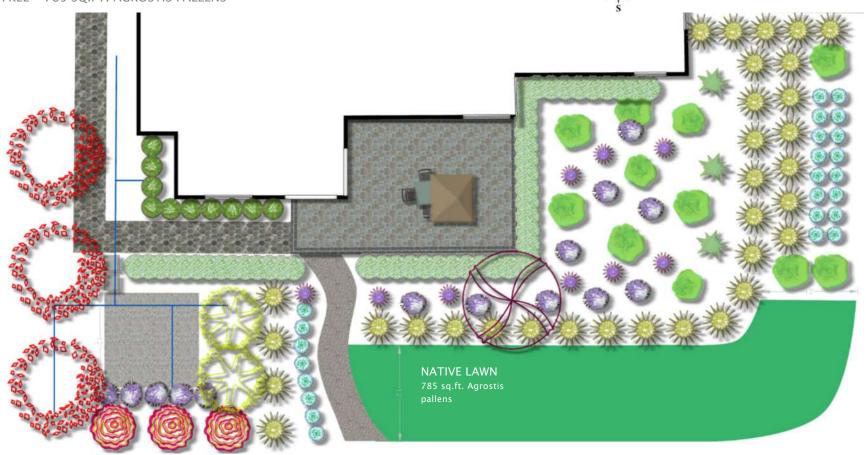

# Ranch

LANDSCAPE PLAN

A big swath of California's most ubiqutous native grass offers farm feels for the new landscaping era. Pretty flowering trees, drought-tolerant hedging, autumn sage & thornless prickly pear round out this bird-friendly beauty.

## DROUGHT TOLERANCE

Big water-savvy plants make this massive corner lot plan a stellar and affordable option for new landscaping.

# Native Grass & Low– Water Hedges

This perfect pairing of silver and gold shines in fall when Deer grasses bloom beside Westringia 'grey box' hedging. Big yellow bells (Tecoma) & winter-berried Toyon give seasonal interest while cute and vibrant autumn sages replace traditional roselined walkways.

westringia 'GREY BOX'

Aus. Rosemary

**PURPLE PLUM** 

or Cercis 'Forest Pansy', or Crepe Myrtle

FLOWERING TREES showy trees & large shrubs help to fill a large corner lot and hedge in sensitive areas.

Muhlenberia rigens

OPUNTIA FICUS INDICA

Nopales

| Plant Legend |     |                               |                          |        |     |                         |                             |  |  |
|--------------|-----|-------------------------------|--------------------------|--------|-----|-------------------------|-----------------------------|--|--|
| Symbol       | Qty | Common                        | Botanical                | Symbol | Qty | Common                  | Botanical                   |  |  |
|              | 48  | Australian Rosemary           | Westringia 'Grey box'    | 業      | 50  | Deer Grass              | Muhlenbergia rigens         |  |  |
|              | 24  | Autumn Sage 'Hot Lips'        | Salvia greggii           | **     | 10  | Purple Hummingbird Mint | Agastache kudos             |  |  |
|              | 1   | Purple-leafed Plum or Red Bud | Prunus x blireiana       | •      | 14  | Russian Sage            | Perovskia atriplicifolia    |  |  |
| 33           | 10  | Coffeeberry                   | Rhamnus californica      | *      | 3   | Thornless Prickly Pear  | Opuntia cacanapa 'Elisiana' |  |  |
|              | 3   | Compact Strawberry Tree       | Arbutus unedo 'Compacta' | 370    | 3   | Toyon                   | Heteromeles arbutifolia     |  |  |
|              | 18  | Coyote Brush                  | Baccharis pilularis      |        | 2   | Yellow Bells            | Tecoma stans                |  |  |

TOTAL YARD SIZE 4,500 sq.ft. 100 ft across by 45 ft deep

Laundry2Landscape Grey water line

| Plant Legend |     |                               |                          |                                                                                                                                                                                                                                                                                                                                                                                                                                                                                                                                                                                                                                                                                                                                                                                                                                                                                                                                                                                                                                                                                                                                                                                                                                                                                                                                                                                                                                                                                                                                                                                                                                                                                                                                                                                                                                                                                                                                                                                                                                                                                                                                |     |                         |                             |  |  |  |  |
|--------------|-----|-------------------------------|--------------------------|--------------------------------------------------------------------------------------------------------------------------------------------------------------------------------------------------------------------------------------------------------------------------------------------------------------------------------------------------------------------------------------------------------------------------------------------------------------------------------------------------------------------------------------------------------------------------------------------------------------------------------------------------------------------------------------------------------------------------------------------------------------------------------------------------------------------------------------------------------------------------------------------------------------------------------------------------------------------------------------------------------------------------------------------------------------------------------------------------------------------------------------------------------------------------------------------------------------------------------------------------------------------------------------------------------------------------------------------------------------------------------------------------------------------------------------------------------------------------------------------------------------------------------------------------------------------------------------------------------------------------------------------------------------------------------------------------------------------------------------------------------------------------------------------------------------------------------------------------------------------------------------------------------------------------------------------------------------------------------------------------------------------------------------------------------------------------------------------------------------------------------|-----|-------------------------|-----------------------------|--|--|--|--|
| Symbol       | Qty | Common                        | Botanical                | Symbol                                                                                                                                                                                                                                                                                                                                                                                                                                                                                                                                                                                                                                                                                                                                                                                                                                                                                                                                                                                                                                                                                                                                                                                                                                                                                                                                                                                                                                                                                                                                                                                                                                                                                                                                                                                                                                                                                                                                                                                                                                                                                                                         | Qty | Common                  | Botanical                   |  |  |  |  |
|              | 48  | Australian Rosemary           | Westringia 'Grey box'    | *                                                                                                                                                                                                                                                                                                                                                                                                                                                                                                                                                                                                                                                                                                                                                                                                                                                                                                                                                                                                                                                                                                                                                                                                                                                                                                                                                                                                                                                                                                                                                                                                                                                                                                                                                                                                                                                                                                                                                                                                                                                                                                                              | 32  | Deer Grass              | Muhlenbergia rigens         |  |  |  |  |
|              | 24  | Autumn Sage 'Hot Lips'        | Salvia greggii           | *                                                                                                                                                                                                                                                                                                                                                                                                                                                                                                                                                                                                                                                                                                                                                                                                                                                                                                                                                                                                                                                                                                                                                                                                                                                                                                                                                                                                                                                                                                                                                                                                                                                                                                                                                                                                                                                                                                                                                                                                                                                                                                                              | 10  | Purple Hummingbird Mint | Agastache kudos             |  |  |  |  |
| 8            | 1   | Purple-leafed Plum or Red Bud | Prunus x blireiana       | 0                                                                                                                                                                                                                                                                                                                                                                                                                                                                                                                                                                                                                                                                                                                                                                                                                                                                                                                                                                                                                                                                                                                                                                                                                                                                                                                                                                                                                                                                                                                                                                                                                                                                                                                                                                                                                                                                                                                                                                                                                                                                                                                              | 14  | Russian Sage            | Perovskia atriplicifolia    |  |  |  |  |
| 33           | 10  | Coffeeberry                   | Rhamnus californica      | *                                                                                                                                                                                                                                                                                                                                                                                                                                                                                                                                                                                                                                                                                                                                                                                                                                                                                                                                                                                                                                                                                                                                                                                                                                                                                                                                                                                                                                                                                                                                                                                                                                                                                                                                                                                                                                                                                                                                                                                                                                                                                                                              | 3   | Thornless Prickly Pear  | Opuntia cacanapa 'Elisiana' |  |  |  |  |
|              | 3   | Compact Strawberry Tree       | Arbutus unedo 'Compacta' | STORY OF THE PARTY | 3   | Toyon                   | Heteromeles arbutifolia     |  |  |  |  |
| •            | 11  | Coyote Brush                  | Baccharis pilularis      |                                                                                                                                                                                                                                                                                                                                                                                                                                                                                                                                                                                                                                                                                                                                                                                                                                                                                                                                                                                                                                                                                                                                                                                                                                                                                                                                                                                                                                                                                                                                                                                                                                                                                                                                                                                                                                                                                                                                                                                                                                                                                                                                | 2   | Yellow Bells            | Tecoma stans                |  |  |  |  |

#### CALIFORNIA GOLD **NATIVE BENTGRASS**

Agrostis pallens lawn sod. Prefers night-time watering and regular mowing OR a once every 3 month string trim for a shaggier look.