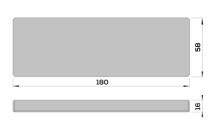

## MINI SUBWAY TILE TECHNICAL DATA SHEET

Line Drawing (mm)

Dimensions finish: Ballito

## **TECHNICAL DATA**

| DIMENSIONS  | 180mm x 58mm                                                |                   | THICKNESS | 16mm            |  |  |  |  |  |
|-------------|-------------------------------------------------------------|-------------------|-----------|-----------------|--|--|--|--|--|
| AREA        | 93 tiles / m²                                               | ± 0.011 m² / tile | WEIGHT    | ± 40.96 kg / m² |  |  |  |  |  |
| COLOURS     | P0L P1 P4 P30 P35 P36 P37 P38 P42 P45 P46 P47 P55 P58 P68 * |                   |           |                 |  |  |  |  |  |
| FINISH      | Dimensions   Adorn                                          |                   |           |                 |  |  |  |  |  |
| MATERIAL    | Limesite™ (high performance, integrally coloured concrete)  |                   |           |                 |  |  |  |  |  |
| SUITABILITY | Indoor   Outdoor   Wet                                      | : Areas#          | USE       | Wall   Floor    |  |  |  |  |  |