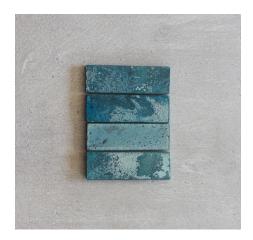

## **TECHNICAL DATA**

| DIMENSIONS  | 180mm x 58mm                                                |                   | THICKNESS | 16mm            |  |  |  |  |  |
|-------------|-------------------------------------------------------------|-------------------|-----------|-----------------|--|--|--|--|--|
| AREA        | 93 tiles / m²                                               | ± 0.011 m² / tile | WEIGHT    | ± 40.96 kg / m² |  |  |  |  |  |
| COLOURS     | P0L P1 P4 P30 P35 P36 P37 P38 P42 P45 P46 P47 P55 P58 P68 * |                   |           |                 |  |  |  |  |  |
| FINISH      | Dimensions   Adorn                                          |                   |           |                 |  |  |  |  |  |
| MATERIAL    | Limesite™ (high performance, integrally coloured concrete)  |                   |           |                 |  |  |  |  |  |
| SUITABILITY | Indoor   Outdoor   Wet                                      | : Areas#          | USE       | Wall   Floor    |  |  |  |  |  |

<sup>\*</sup>Colour variance is an inherent property of our products as they are handmade and colour may vary from tile to tile. The onus is on the client to confirm colours by looking at physical samples and completed projects. Custom colour development available on request. Please refer to the website for more information.