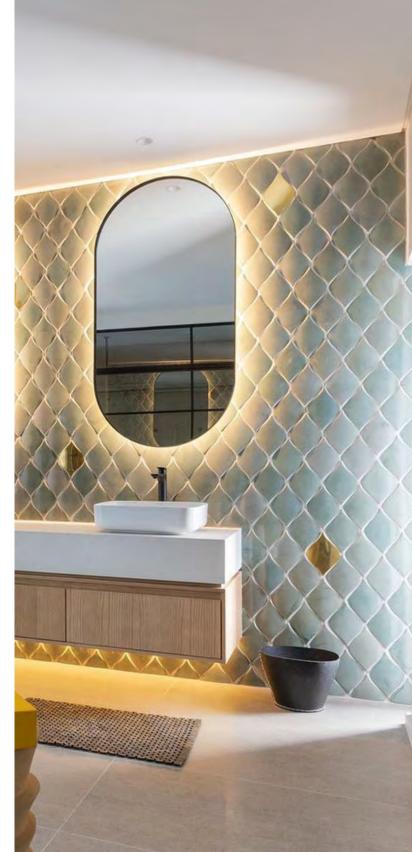

# ADORN YOUR HOME

On The Cover: Lene Adorn Clad Tiles in Stainless Steel, Copper and Brass © Mighty Fine Studio

Inspired by brass elements found in older cities such as embellished brass manhole covers, brass drinking water outlets, vintage brass door handles, lamp posts, and sign plaques, our design minds were intrigued by the way the material ages in the open environment. Semi precious metals are all enhanced, and take on their own character due to weather, or wear and tear.

Wolkberg pursued a business driven by adaptation in order to keep our customers at the forefront of the competitive design industry. We chose copper as a branding element because it is timeless and patinas as it is exposed to the elements, this layer is protective and proof of resilience. With this in mind, it seemed only fitting to add copper as an Adorn Range option, and naturally stainless steel followed to offer three well known metallic colours; gold, rose gold and silver.

With this semi precious metal range we hope to give home owners, designers and architects the opportunity to create memorable moments in their designs that can last a lifetime.

The Adorn Range can be customised to your taste, keep it subtle and allow it to age naturally, or go over the top glamorous and maintain it regularly. The Adorn Range comes in a brushed or polished finish, the choice is yours. We also offer artificially aged versions of these material on request.