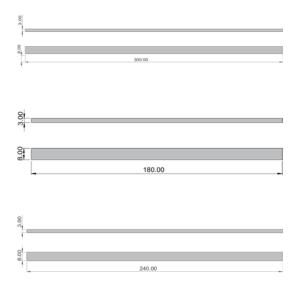

### **TEXTERRA RANGE SHAPES**

ALF 150mm x 30mm

Suitability: Wall & Floor

222 units/sqm

BAU 300mm x 50mm

Suitability: Wall & Floor