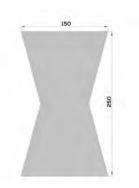

### **ORGANIC RANGE SHAPES**

215mm x 160mm

Suitability: Wall

52 units/sqm

135mm x 190mm

Suitability: Wall & Floor

250mm x 150mm

Suitability: Wall & Floor