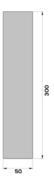

### **TEXTERRA RANGE SHAPES**

ALF 150mm x 30mm

Suitability: Wall & Floor

222 units/sqm

BAU 300mm x 50mm

Suitability: Wall & Floor