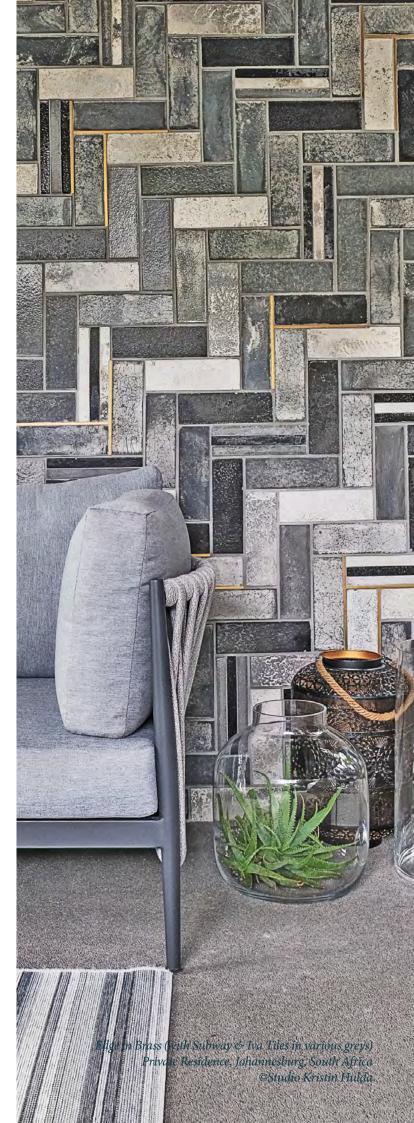

# ADORN CLAD TILES

Working with different materials and pushing boundaries on the application of these are what drives Wolkberg to discover new possibilities. An interest in old world brass fixtures lead the design team to play around with metals, and through this, the first products in the Adorn Range were our fully clad tiles.

The beauty of this Adorn option is the precision and attention to detail that goes into each handmade tile. When polished the tiles can look as if they have been dipped in gold, silver or copper. The metal flows over the edge of the tile shape as though it were molten lava. These fully clad tiles are elegant in their own right.

The benefits of the fully clad Adorn tile is that it is suitable for floors and walls. Semi precious metals are resilient and can last a lifetime, even with harsh wear and tear on a high traffic floor. The aesthetic is bold and daring, a solid, shining tile adds a moment of excitement to any design.