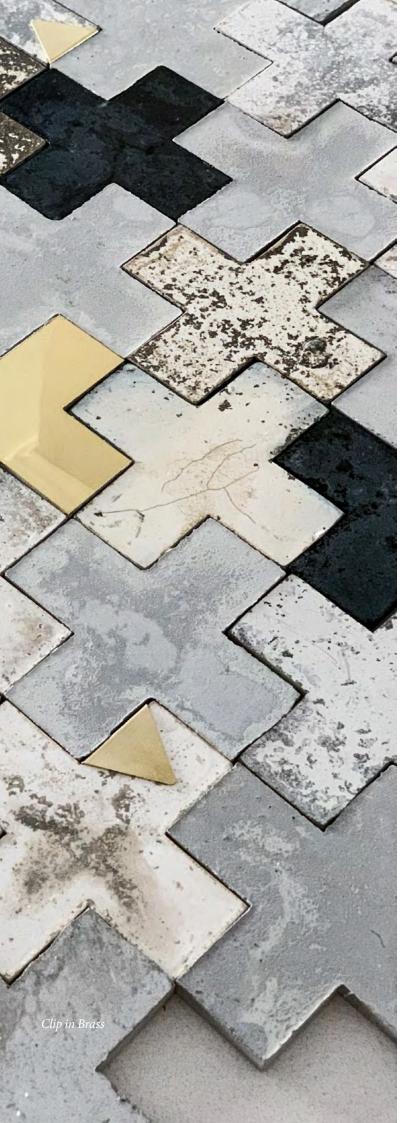

# ADORN CLAD TILES

Working with different materials and pushing boundaries on the application of these are what drives Wolkberg to discover new possibilities. An interest in old world brass fixtures lead the design team to play around with metals, and through this, the first products in the Adorn Range were our fully clad tiles.

The beauty of this Adorn option is the precision and attention to detail that goes into each handmade tile. When polished the tiles can look as if they have been dipped in gold, silver or copper. The metal flows over the edge of the tile shape as though it were molten lava. These fully clad tiles are elegant in their own right.

The benefits of the fully clad Adorn tile is that it is suitable for floors and walls. Semi precious metals are resilient and can last a lifetime, even with harsh wear and tear on a high traffic floor. The aesthetic is bold and daring, a solid, shining tile adds a moment of excitement to any design.