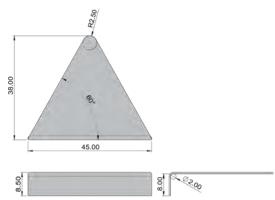

## CLIP 45mm x 38mm

8mm depth

Suitability: Wall

Use with: BAU | CROSS | IVA | LENE | LIM | MINI SUBWAY | OBLIQUE | SUBWAY | THIA