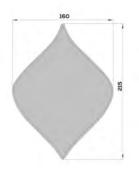

## LEAF 215mm x 160mm

Suitability: Wall

52 units/sqm

Leaf in Brass (with Leaf Tiles in Kiepersol Silk) Private Residence, Johannesburg, South Africa ©Martin Meyer Kitchens

### **ORGANIC RANGE SHAPES**

215mm x 160mm

Suitability: Wall

52 units/sqm

135mm x 190mm

Suitability: Wall & Floor

250mm x 150mm

Suitability: Wall & Floor