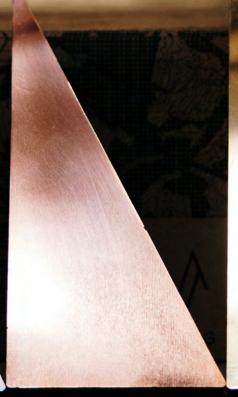

# ADORN YOUR HOME

On The Cover: Lene Adorn Clad Tiles in Stainless Steel, Copper and Brass © Mighty Fine Studio

Wolkberg pursued a business driven by adaptation in order to keep our customers at the forefront of the competitive design industry. We chose copper as a branding element because it is timeless and patinas as it is exposed to the elements, this layer is protective and proof of resilience. With this in mind, it seemed only fitting to add copper as an Adorn Range option, and naturally stainless steel followed to offer three well known metallic colours; gold, rose gold and silver.