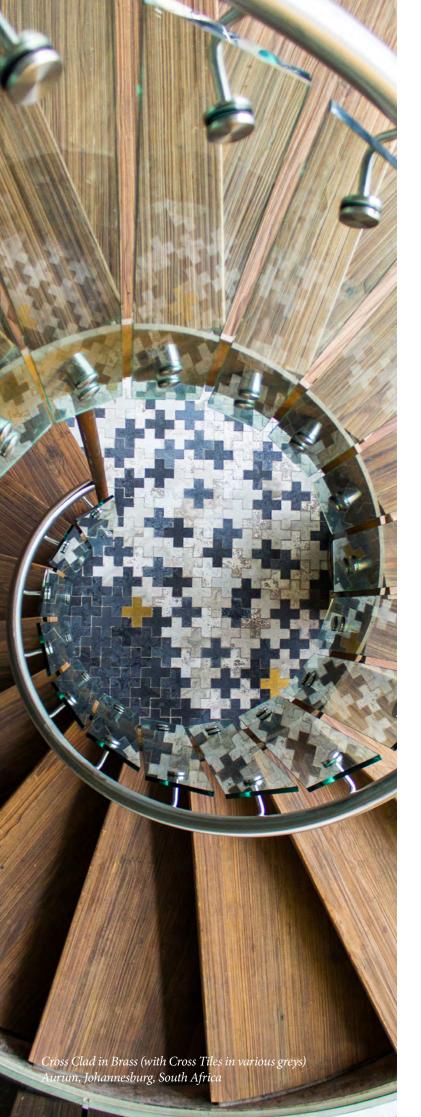

## CROSS 150mm x 150mm

Suitability: Wall & Floor

### **ELEMENTAL RANGE SHAPES**

CROSS

150mm x 150mm

Suitability: Wall & Floor

80 units/sqm

IVA 240mm x 25mm

Suitability: Wall & Floor

160 units/sqm