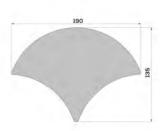

### **ORGANIC RANGE SHAPES**

215mm x 160mm

Suitability: Wall

52 units/sqm

135mm x 190mm

Suitability: Wall & Floor

250mm x 150mm

Suitability: Wall & Floor