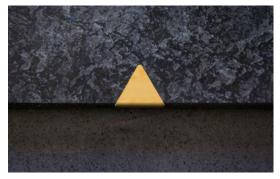

## CLIP 45mm x 38mm

8mm depth

Suitability: Wall

Use with: BAU | CROSS | IVA | LENE | LIM | MINI SUBWAY | OBLIQUE | SUBWAY | THIA