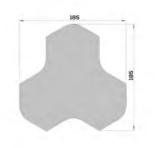

sqm

LIM 193mm x 196mm

Suitability: Wall & Floor









#### **ELEMENTAL RANGE SHAPES**

MINI SUBWAY

180mm x 58mm

Suitability: Wall & Floor

93 units/sqm





Suitability: Wall & Floor

50 units/sqm



240mm x 78mm

Suitability: Wall & Floor

52 units/sqm

THIA

140mm x 140mm

Suitability: Wall & Floor









## LEAF 215mm x 160mm

Suitability: Wall

52 units/sqm







Leaf in Brass (with Leaf Tiles in Kiepersol Silk) Private Residence, Johannesburg, South Africa ©Martin Meyer Kitchens

### **ORGANIC RANGE SHAPES**



215mm x 160mm

Suitability: Wall

52 units/sqm



135mm x 190mm

Suitability: Wall & Floor









250mm x 150mm

Suitability: Wall & Floor

34 units/sqm

#### **MOTIF RANGE SHAPES**



CLAD

#### **TERRA RANGE SHAPES**

# 

185mm x 185mm

Suitability: Wall & Floor



### **TEXTERRA RANGE SHAPES**

ALF 150mm x 30mm

Suitability: Wall & Floor

222 units/sqm

BAU 300mm x 50mm

Suitability: Wall & Floor





### WOLKBERG CASTING STUDIOS (PTY) LTD

183B Abraham van Wyk Road Ruimsig, Johannesburg, 1732 South Africa

> +27 71 506 4829 ramielle@wolkberg.com

www.wolkberg.com @wokberg\_casting\_studios

© All images belong to Wolkberg Casting Studios unless otherwise indicated.