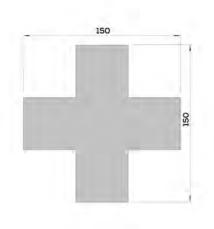

## CROSS 150mm x 150mm

Suitability: Wall & Floor

### **ELEMENTAL RANGE SHAPES**

CROSS

150mm x 150mm

Suitability: Wall & Floor

80 units/sqm

IVA 240mm x 25mm

Suitability: Wall & Floor

160 units/sqm