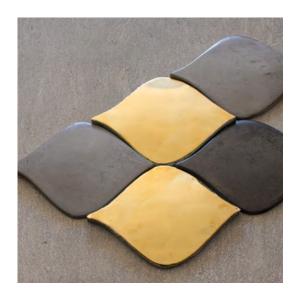

# ADORN CLAD TILES

Working with different materials and pushing boundaries on the application of these are what drives Wolkberg to discover new possibilities. An interest in old world brass fixtures lead the design team to play around with metals, and through this, the first products in the Adorn Range were our fully clad tiles.

The beauty of this Adorn option is the precision and attention to detail that goes into each handmade tile. When polished the tiles can look as if they have been dipped in gold, silver or copper. The metal flows over the edge of the tile shape as though it were molten lava. These fully clad tiles are elegant in their own right.

The benefits of the fully clad Adorn tile is that it is suitable for floors and walls. Semi precious metals are resilient and can last a lifetime, even with harsh wear and tear on a high traffic floor. The aesthetic is bold and daring, a solid, shining tile adds a moment of excitement to any design.