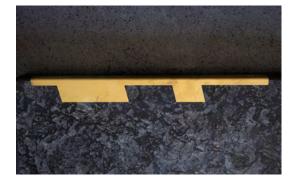

## CLIP 45mm x 38mm

8mm depth

Suitability: Wall

Use with: BAU | CROSS | IVA | LENE | LIM | MINI SUBWAY | OBLIQUE | SUBWAY | THIA