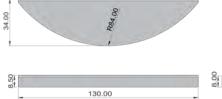

## BOW

130mm x 34mm 8mm depth

#### Suitability: Wall

Use with: BAU | IVA | LENE | LIM | MINI SUB-WAY | OBLIQUE | SUBWAY

81 ~2.00