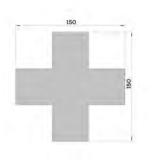

## CROSS 150mm x 150mm

Suitability: Wall & Floor

### **ELEMENTAL RANGE SHAPES**

CROSS

150mm x 150mm

Suitability: Wall & Floor

80 units/sqm

IVA 240mm x 25mm

Suitability: Wall & Floor

160 units/sqm