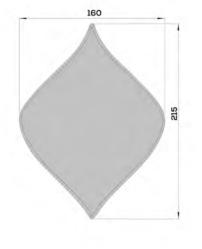

## LEAF 215mm x 160mm

Suitability: Wall

52 units/sqm

Leaf in Brass (with Leaf Tiles in Kiepersol Silk) Private Residence, Johannesburg, South Africa ©Martin Meyer Kitchens

### **ORGANIC RANGE SHAPES**

215mm x 160mm

Suitability: Wall

52 units/sqm

135mm x 190mm

Suitability: Wall & Floor

250mm x 150mm

Suitability: Wall & Floor