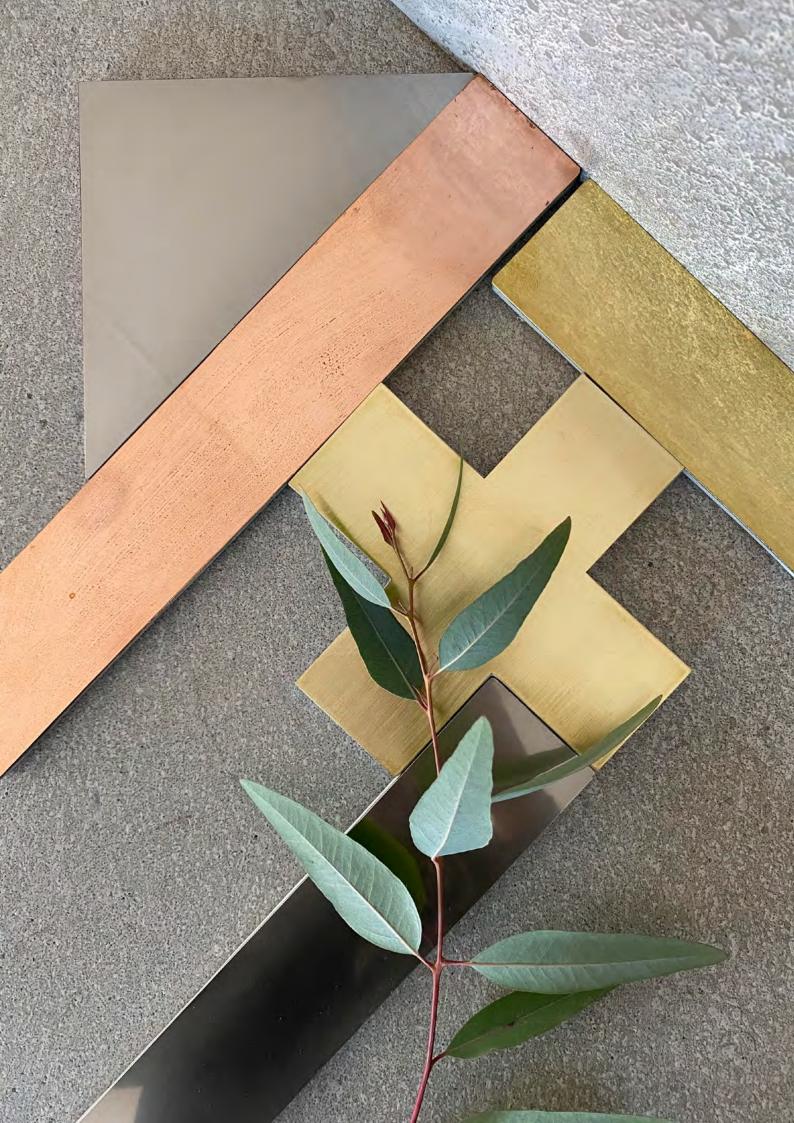

# ADORN YOUR HOME

On The Cover: Lene Adorn Clad Tiles in Stainless Steel, Copper and Brass © Mighty Fine Studio

Wolkberg pursued a business driven by adaptation in order to keep our customers at the forefront of the competitive design industry. We chose copper as a branding element because it is timeless and patinas as it is exposed to the elements, this layer is protective and proof of resilience. With this in mind, it seemed only fitting to add copper as an Adorn Range option, and naturally stainless steel followed to offer three well known metallic colours; gold, rose gold and silver.

#### SEMI PRECIOUS METAL OPTIONS

BRASS "Gold"

**COPPER** "Rose Gold"

STAINLESS STEEL "Silver"