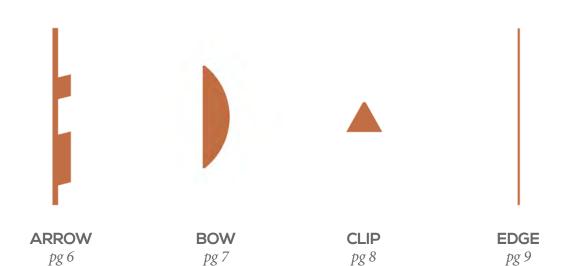

#### **ADORN SHAPES**

| ARROW | pg 8  |
|-------|-------|
| BOW   | pg 9  |
| CLIP  | pg 10 |
| EDGE  | pg 11 |

## ARROW

240mm x 25mm 8mm depth

Suitability: Wall

Use with: IVA | SUBWAY

Bow in Brass (with Iva Tiles in Dove Grey Dimensions) Eten Health Bar, Stellenbosch, South Africa ©Lacuna Spaces

## BOW

130mm x 34mm 8mm depth

## CLIP 45mm x 38mm

8mm depth

Suitability: Wall

Use with: BAU | CROSS | IVA | LENE | LIM | MINI SUBWAY | OBLIQUE | SUBWAY | THIA

### EDGE 60/80/50mm x 6mm 6mm depth