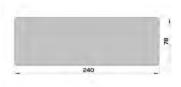

## ARROW

240mm x 25mm 8mm depth

Suitability: Wall

Use with: IVA | SUBWAY

Bow in Brass (with Iva Tiles in Dove Grey Dimensions) Eten Health Bar, Stellenbosch, South Africa ©Lacuna Spaces