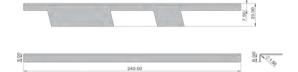

## ARROW

240mm x 25mm 8mm depth

Suitability: Wall

Use with: IVA | SUBWAY

Bow in Brass (with Iva Tiles in Dove Grey Dimensions) Eten Health Bar, Stellenbosch, South Africa ©Lacuna Spaces