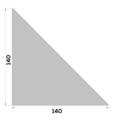

Suitability: Wall & Floor

52 units/sqm

THIA

140mm x 140mm

Suitability: Wall & Floor