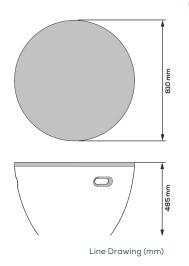

### **TECHNICAL DATA**

| DIMENSIONS  | 810mm (D) x 485 (H)                                                                       | MATERIAL THICKNESS | N/A                         |
|-------------|-------------------------------------------------------------------------------------------|--------------------|-----------------------------|
| STRENGH     | 80 - 120mpa (Colour dependent)                                                            | WEIGHT             | ± 90kg                      |
| COLOURS     | Available in Evolve colour range   recycled Limesite™ mix                                 |                    |                             |
| FINISH      | Dimensions Finish                                                                         |                    |                             |
| MATERIAL    | Limesite™ (high performance, integrally coloured concrete)   up to 81% recycled material. |                    |                             |
| FEATURES    | Stain, scratch & heat resistant   Easy care routine   Low maintenance                     |                    |                             |
| SUITABILITY | Indoor   Outdoor   Wet Areas#                                                             | USE                | Furniture   Seating x table |

The Urban Bench feautures a round Limesite top, supported by a modern industrial half-sphere Limesite base. The bench feature handles which allow for the ease of moving and transportation as well as rubber feet for stability, shock absorbtion and non-slip properties.