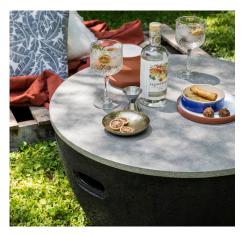

#### Limesite™ Urban Bench

The Urban bench is a versatile seat that doubles as a table. Its material's strength allows it to perform structural as well as aesthetic functions. Limesite offers a unique material finish that accentuates the piece giving it a contemporary character that blends in seamlessly with the surroundings of urban and contemporary spaces.

The Urban Bench feautures a round Limesite top, supported by a modern industrial half-sphere Limesite base. The bench feature handles which allow for the ease of moving and transportation as well as rubber feet for stability, shock absorbtion and non-slip properties.