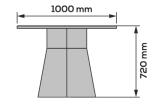

# ROTUNDA OBLONG TABLE TECHNICAL DATA SHEET

Line Drawing (mm)

Rotunda Oblong Table

## **TECHNICAL DATA**

| DIMENSIONS  | 2400mm (L) x 1000mm (W) x 720mm (H)                                                       | MATERIAL THICKNESS | N/A               |
|-------------|-------------------------------------------------------------------------------------------|--------------------|-------------------|
| STRENGH     | 80 - 120mpa (Colour dependent)                                                            | WEIGHT             | ± 280kg           |
| COLOURS     | Available in Evolve colour range   recycled Limesite™ mix                                 |                    |                   |
| FINISH      | Dimensions Finish                                                                         |                    |                   |
| MATERIAL    | Limesite™ (high performance, integrally coloured concrete)   up to 81% recycled material. |                    |                   |
| FEATURES    | Stain, scratch & heat resistant   Easy care routine   Low maintenance                     |                    |                   |
| SUITABILITY | Indoor   Outdoor   Wet Areas#                                                             | USE                | Furniture   Table |

The Rotunda long table features an oblong Limesite top, supported by two modern industrial cylindrical Limesite bases.