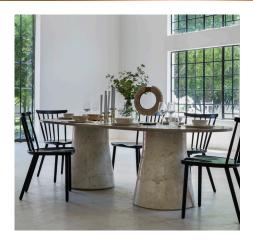

## Limesite™ Rotunda Oblong Table

The Rotunda table range is a sustainable 100% local & 81% recycled materials product range, which is the perfect modern industrial addition to any contemporary space. The tables function as great conversational pieces in their respective uses. Inspired by the unique, fluid aesthetic of the Wolkberg Dimensions finish and Limesite material, the pieces feature a combination of organic and robust forms which speak to the nature of the material.

The Rotunda long table features an oblong Limesite top, supported by two modern industrial cylindrical Limesite bases.