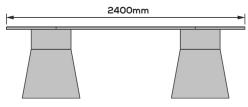

# ROTUNDA OBLONG TABLE TECHNICAL DATA SHEET

Line Drawing (mm)

Rotunda Oblong Table

## **TECHNICAL DATA**

| DIMENSIONS  | 2400mm (L) x 1000mm (W) x 720mm (H)                                                       | MATERIAL THICKNESS | N/A               |
|-------------|-------------------------------------------------------------------------------------------|--------------------|-------------------|
| STRENGH     | 80 - 120mpa (Colour dependent)                                                            | WEIGHT             | ± 280kg           |
| COLOURS     | Available in Evolve colour range   recycled Limesite™ mix                                 |                    |                   |
| FINISH      | Dimensions Finish                                                                         |                    |                   |
| MATERIAL    | Limesite™ (high performance, integrally coloured concrete)   up to 81% recycled material. |                    |                   |
| FEATURES    | Stain, scratch & heat resistant   Easy care routine   Low maintenance                     |                    |                   |
| SUITABILITY | Indoor   Outdoor   Wet Areas#                                                             | USE                | Furniture   Table |

The Rotunda long table features an oblong Limesite top, supported by two modern industrial cylindrical Limesite bases.