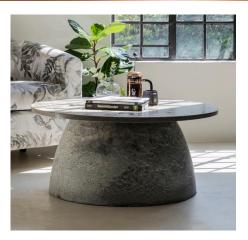

#### Limesite<sup>™</sup> Rotunda Coffee Table

The Rotunda table range is a sustainable 100% local & 81% recycled materials product range, which is the perfect modern industrial addition to any contemporary space. The tables function as great conversational pieces in their respective uses. Inspired by the unique, fluid aesthetic of the Wolkberg Dimensions finish and Limesite material, the pieces feature a combination of organic and robust forms which speak to the nature of the material.

The Rotunda coffee table features a round Limesite top, supported by a modern industrial half-sphere Limesite base.