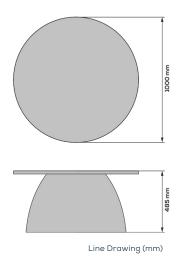

### **TECHNICAL DATA**

| DIMENSIONS  | 1000mm (D) x 485 (H)                                                                      | MATERIAL THICKNESS | N/A               |
|-------------|-------------------------------------------------------------------------------------------|--------------------|-------------------|
| STRENGH     | 80 - 120mpa (Colour dependent)                                                            | WEIGHT             | ± 120kg           |
| COLOURS     | Available in Evolve colour range   recycled Limesite™ mix                                 |                    |                   |
| FINISH      | Dimensions Finish                                                                         |                    |                   |
| MATERIAL    | Limesite™ (high performance, integrally coloured concrete)   up to 81% recycled material. |                    |                   |
| FEATURES    | Stain, scratch & heat resistant   Easy care routine   Low maintenance                     |                    |                   |
| SUITABILITY | Indoor   Outdoor   Wet Areas <sup>#</sup>                                                 | USE                | Furniture   Table |

The Rotunda coffee table features a round Limesite top, supported by a modern industrial half-sphere Limesite base.