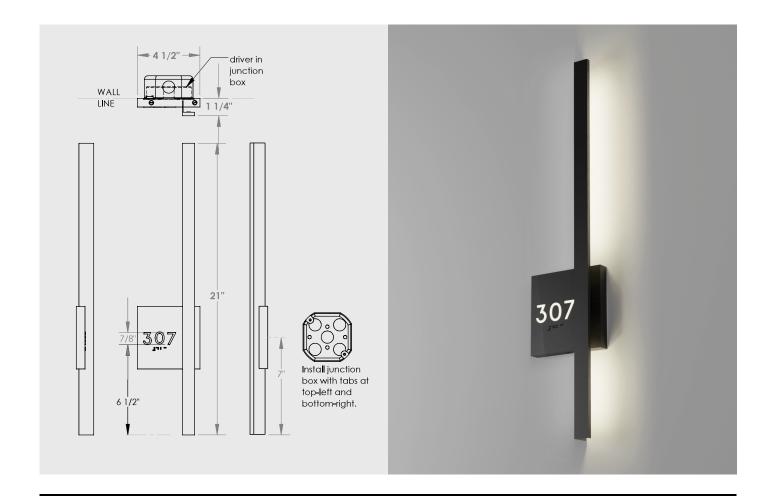

## Details:

Shown in Dark Oxide (black) painted finish with backlit opal acrylic numbers.

Emitters point to the wall, and are shielded to prevent side glare when walking down the corridor.

This ADA-compliant fixture comes with custom numbers and Braille installed.

Other finishes and fonts are available.

**Dimensions** 21" tall x 4.5" wide x 1.25" extension

Lamping 18w non-dimming LED emitters, 120/277v driver

**Certification** UL or ETL listed, ADA compliant

**Mounting** standard 4" junction box holds the included driver

Numbers Up to 4 digits

**Font** Aqua Grotesque font is used on the numbers

Lead Time 4 to 5 months

Tearsheet date Mar 26, 2024

Numera Lighting is a division of Top Brass, founded 1985 info@numeralighting.com ph: 410-298-8100 www.numeralighting.com