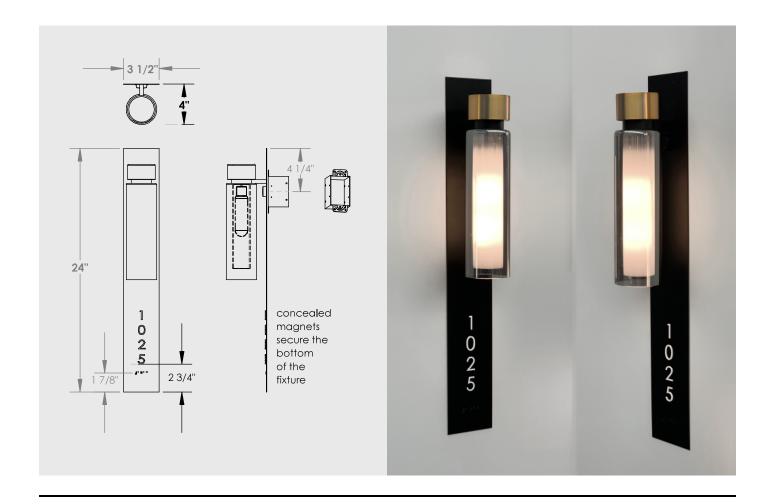

## Details:

Shown in Dark Oxide (black) with Light Antique Brass patina highlight, outer smoke glass, opal acrylic inner sleeve and opal acrylic numbers.

ADA-compliant signage (including Braille) to be customized for your project.

**Dimensions** 24" tall x 3.5" wide x 4" extension

Lamping 120v. medium base (E26) socket for 8w tubular LED bulb, not included.

**Certification** UL or ETL listed, ADA compliant

**Mounting** Mounts to 2" x 3" rectangle junction box **<<<NOTE** 

**Numbers** Up to 5 digits

**Font** Century Gothic font is used on the numbers

Lead Time 4 to 5 months

Tearsheet date Nov 27, 2023